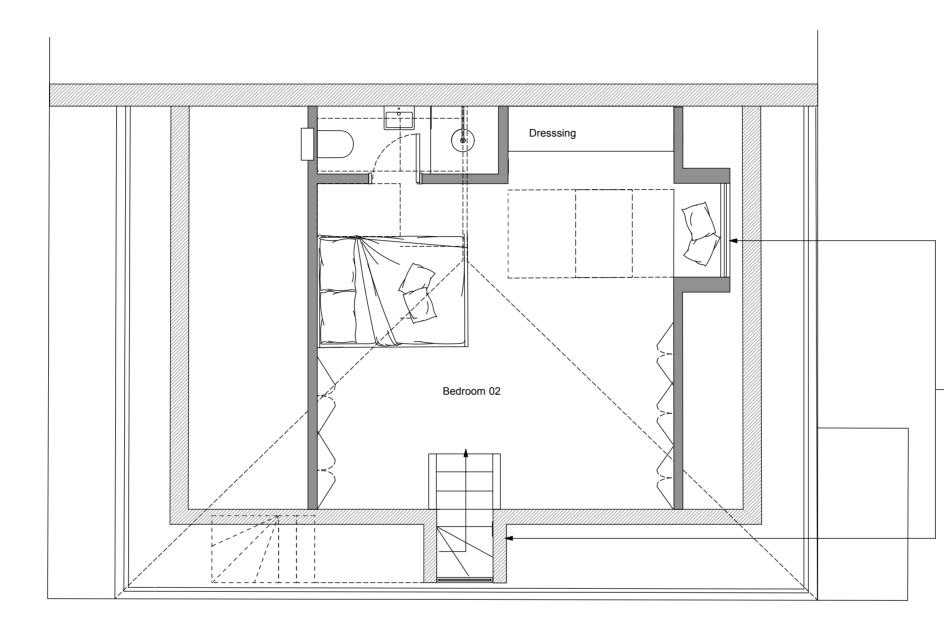

**Notes:** All dimensions in milimetres. In event of discrecpancy contact architect for clarification prior to proceeding. New lead dormers with white painted timber windows

CLIENT PROJECT DRAWING TITLE DRAWING NUMBER SCALE DATE Katie McCrum 6 St Augustine's Road Loft Floor Proposed PL(00)02 1:50@A3 11.02.21