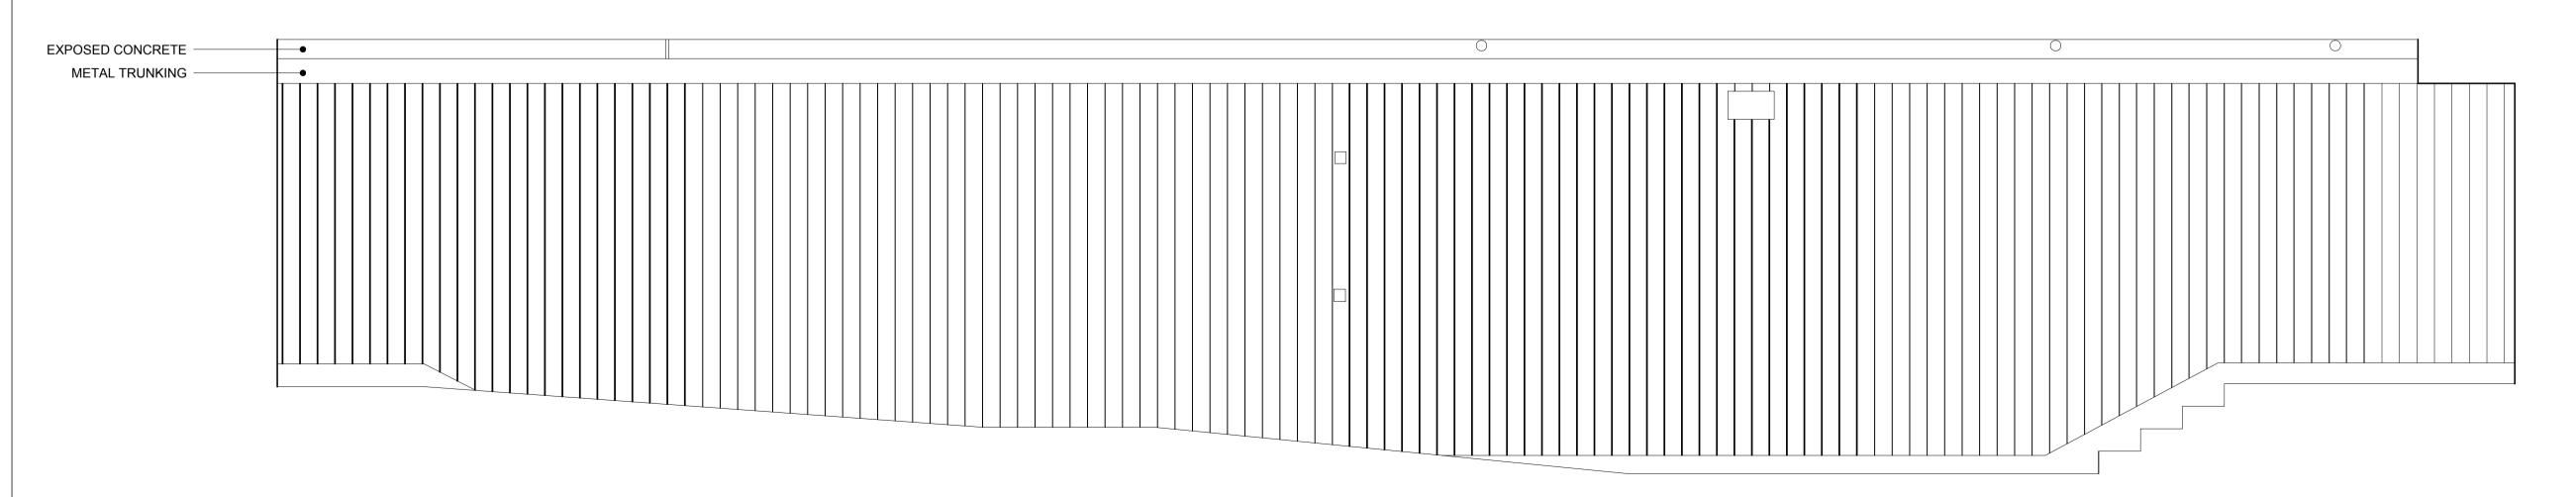

1. AUDITORIUM ELEVATION 06 (NOT TO SCALE)

2. AUDITORIUM ELEVATION 06

## GENERAL WORKS

- 1. DOORS retained and refurbished with new paint finish, acoustic seals and kick
- CONCRETE lightly cleaned to remove worst of dirt

- Worst of dirt
   CONCRETE paint removed
   CONCRETE local damage made good
   HOLES IN RC WALLS infilled and missing timber lining replaced
   TIMBER LININGS Repaired where damaged / missing e.g. by previous
- services installations 7. ADHESIVE MAGNETIC STRIPS -
- removed and timber cleaned
- 8. ALL LIGHT FITTINGS AND CONDUIT removed and replaced
- 9. H/L TRUNKING removed and replaced with containment concealed behind timber lining
- 10. SKIRTING BOARD repaired and repainted
- 11. WATER DAMAGE concrete cleaned and timber replaced
- 12. FLOORING / STAGING reconfigured and finishes replaced (refer to plans)

  13. EXISTING ELECTRICAL FITTINGS -
- removed along with associated containment
- 16. AUDITORIUM AV EQUIPMENT -
- replaced

  17. FOIL LAGGED PIPES concealed or
- lagging removed

  18. LIGHTING BARS removed
- DEMOLITION new hole formed for door to control room
- 20. DEMOLITION existing hole extended for new servery counter

  21. VENTILATION - system replaced, new
- louvres installed

  22. REDUNDANT STAGE EQUIPMENT -
- removed

  23. BLACKOUT BLINDS replaced with new motorised blinds installed

| 02 | 26 03 21 | PI ANNING |
|----|----------|-----------|

01 | 15.02.21 | STAGE 3 FOR COSTING REV DATE

REVISION

www.reedwatts.com studio@reedwatts.com PROJECT 2001 ACLAND BURGHLEY

Existing Auditorium Elevation Elevation 06 - External Wall

1:25 @ A1 1:50 @ A3 24.03.21