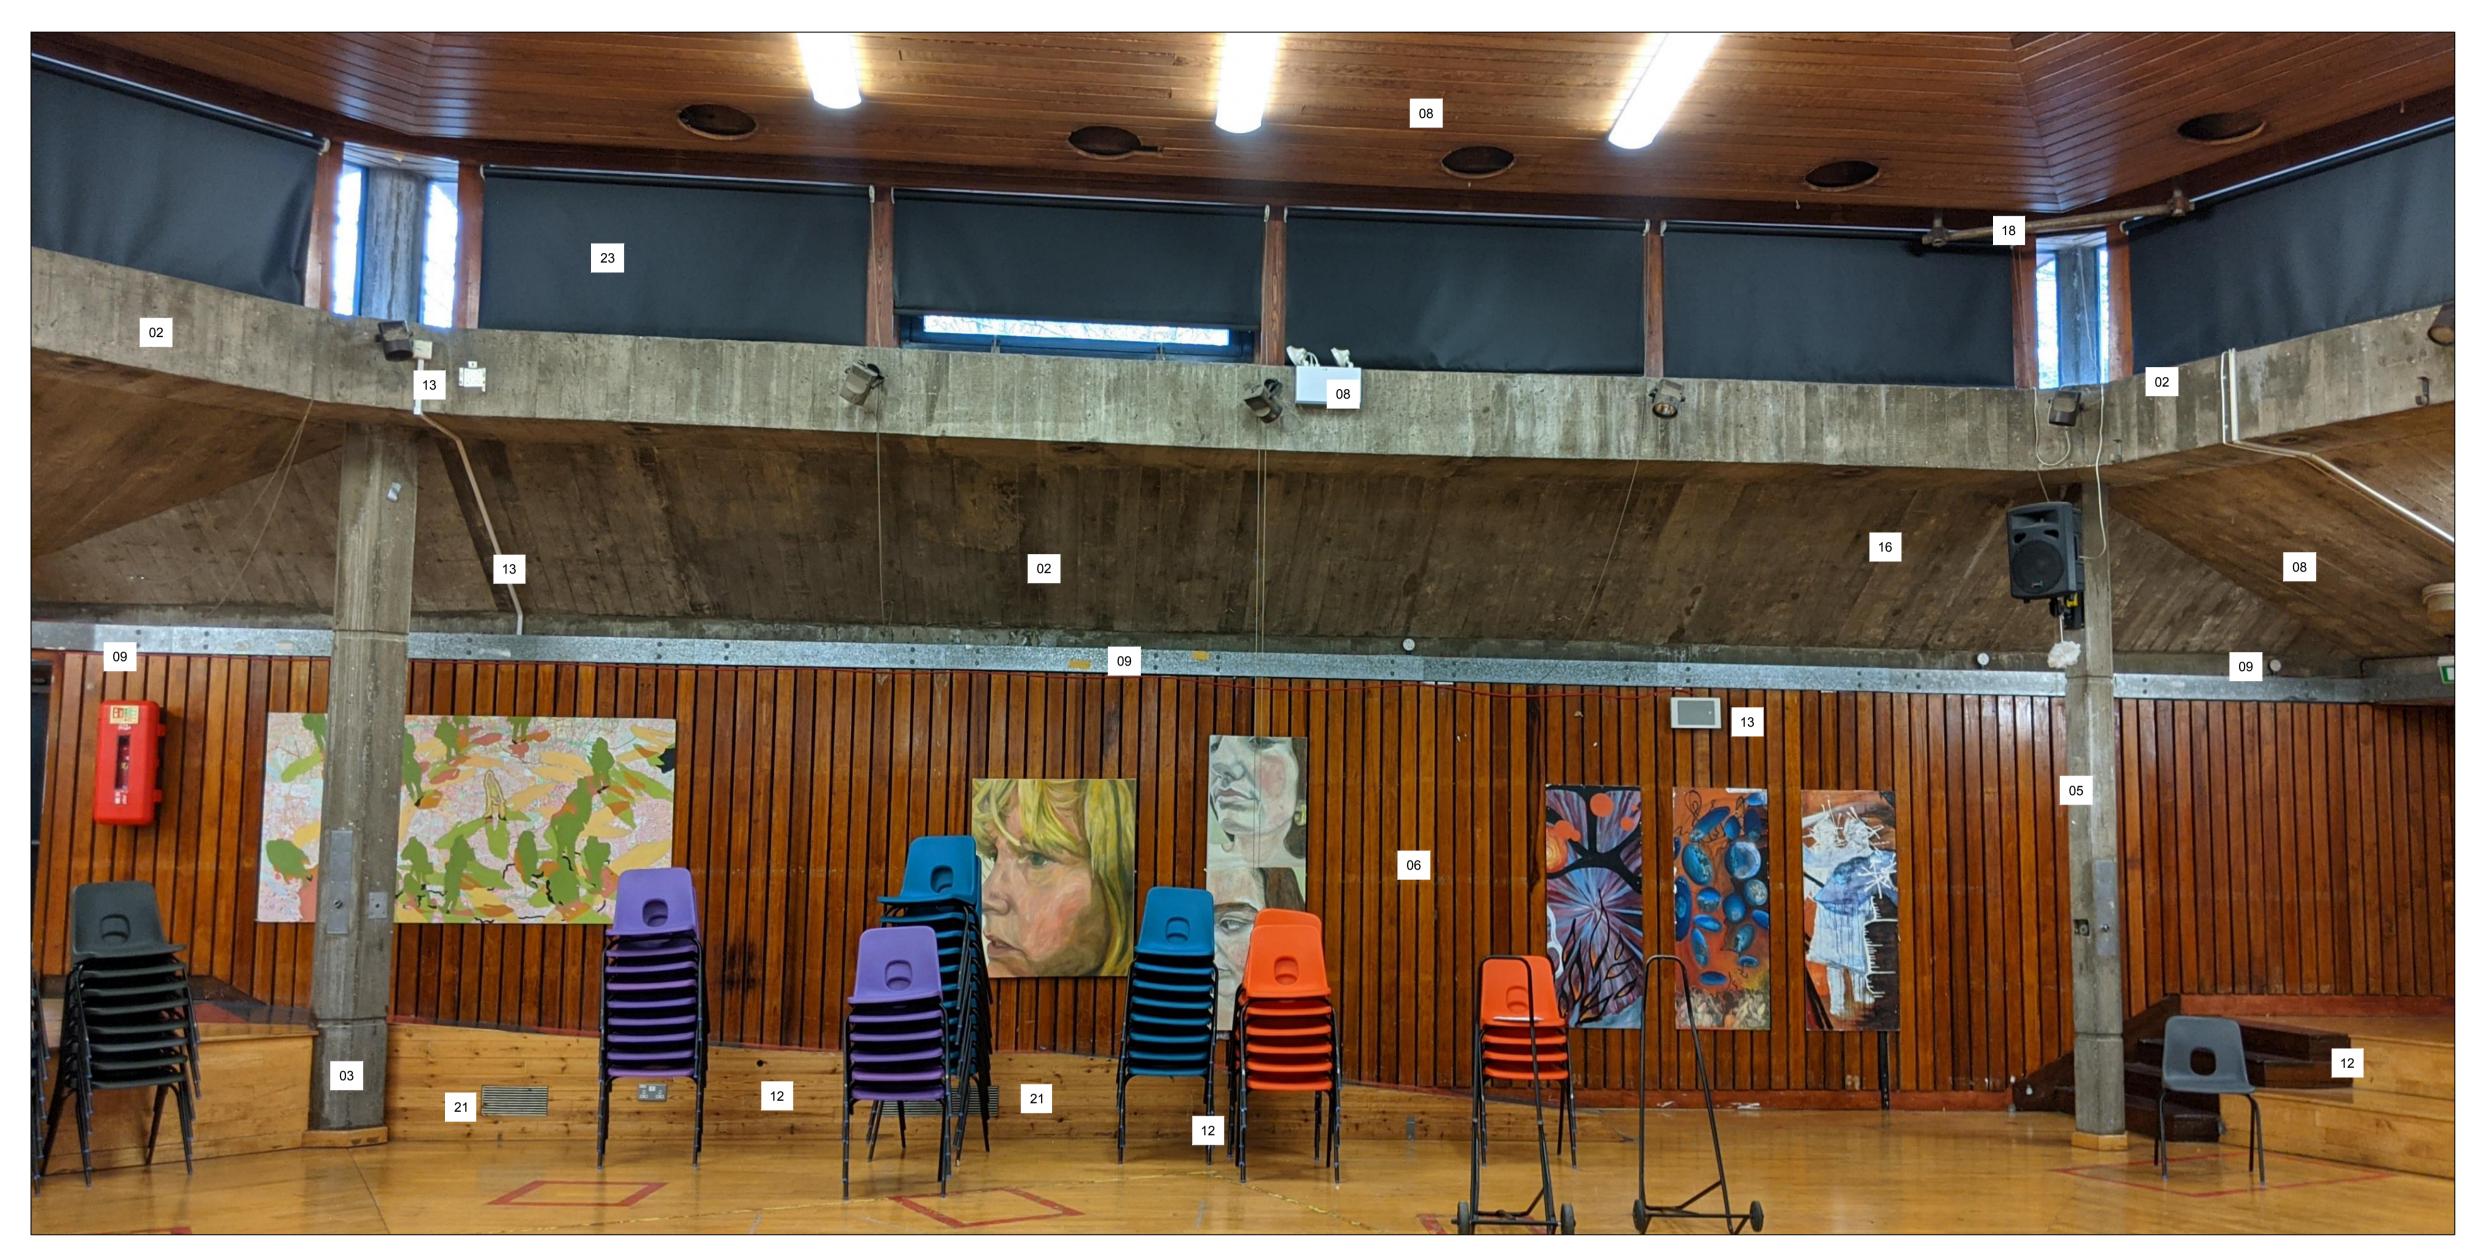

1. AUDITORIUM ELEVATION 06 (NOT TO SCALE)

2. AUDITORIUM ELEVATION 06

## GENERAL WORKS

- 1. DOORS retained and refurbished with new paint finish, acoustic seals and kick
- CONCRETE lightly cleaned to remove worst of dirt

- Worst of dirt
   CONCRETE paint removed
   CONCRETE local damage made good
   HOLES IN RC WALLS infilled and missing timber lining replaced
   TIMBER LININGS Repaired where damaged / missing e.g. by previous
- services installations 7. ADHESIVE MAGNETIC STRIPS -
- removed and timber cleaned
- 8. ALL LIGHT FITTINGS AND CONDUIT removed and replaced
- 9. H/L TRUNKING removed and replaced with containment concealed behind timber lining
- 10. SKIRTING BOARD repaired and repainted
- 11. WATER DAMAGE concrete cleaned and timber replaced
- 12. FLOORING / STAGING reconfigured and finishes replaced (refer to plans)

  13. EXISTING ELECTRICAL FITTINGS -
- removed along with associated containment
- 16. AUDITORIUM AV EQUIPMENT -
- replaced

  17. FOIL LAGGED PIPES concealed or
- lagging removed

  18. LIGHTING BARS removed
- DEMOLITION new hole formed for door to control room
- 20. DEMOLITION existing hole extended for new servery counter

  21. VENTILATION - system replaced, new
- louvres installed

  22. REDUNDANT STAGE EQUIPMENT -
- removed

  23. BLACKOUT BLINDS replaced with new motorised blinds installed

| 02 | 26 03 21 | PI ANNING |
|----|----------|-----------|