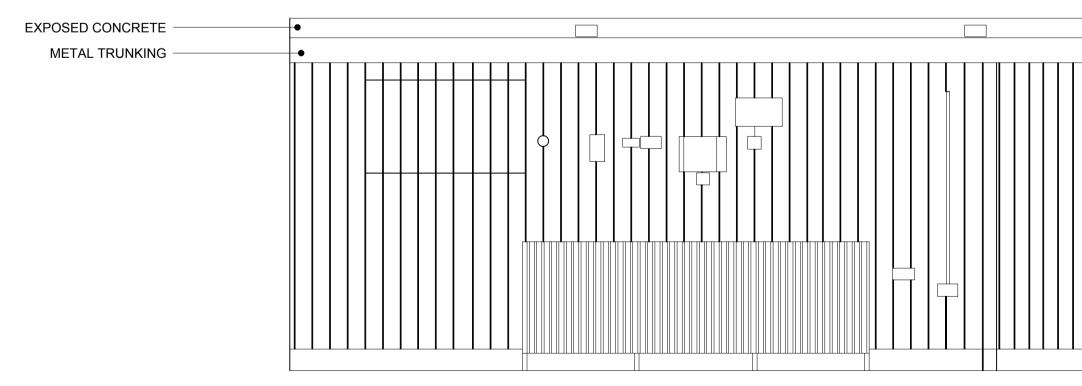

1. AUDITORIUM ELEVATION 05 (NOT TO SCALE)

2. AUDITORIUM ELEVATION 05

DOOR WITH TIMBER FRAME

THE DRAWING AND THE WORKS DEPICTED ARE THE COPYRIGHT OF REED WATTS ARCHITECTS AND MAY NOT BE REPRODUCED EXCEPT BY WRITTEN PERMISSION.

GENERAL WORKS

- 1. DOORS retained and refurbished with new paint finish, acoustic seals and kick plates.
- CONCRETE lightly cleaned to remove worst of dirt

- CONCRETE paint removed
  CONCRETE local damage made good
  HOLES IN RC WALLS infilled and missing timber lining replaced
  TIMBER LININGS Repaired where damaged / missing e.g. by previous services installations
- services installations 7. ADHESIVE MAGNETIC STRIPS -
- removed and timber cleaned 8. ALL LIGHT FITTINGS AND CONDUIT -
- removed and replaced 9. H/L TRUNKING - removed and replaced with containment concealed behind
- timber lining 10. SKIRTING BOARD - repaired and
- repainted 11. WATER DAMAGE - concrete cleaned
- and timber replaced 12. FLOORING / STAGING - reconfigured
- and finishes replaced (refer to plans) 13. EXISTING ELECTRICAL FITTINGS -
- removed along with associated containment 14. -
- 15. -
- 16. AUDITORIUM AV EQUIPMENT -
- replaced 17. FOIL LAGGED PIPES concealed or
- lagging removed 18. LIGHTING BARS removed
- 19. DEMOLITION new hole formed for
- door to control room 20. DEMOLITION - existing hole extended
- for new servery counter 21. VENTILATION system replaced, new louvres installed
- 22. REDUNDANT STAGE EQUIPMENT -
- 22. REDONDART STACE EQUITIMENT -removed23. BLACKOUT BLINDS replaced with new motorised blinds installed

| 02                                                                                                                                                  | 26.03.21                                                                           | PLANNING            |  |  |  |  |
|-----------------------------------------------------------------------------------------------------------------------------------------------------|------------------------------------------------------------------------------------|---------------------|--|--|--|--|
| 01                                                                                                                                                  | 15.02.21                                                                           | STAGE 3 FOR COSTING |  |  |  |  |
| REV                                                                                                                                                 | DATE                                                                               | DESCRIPTION         |  |  |  |  |
| www.reedwatts.com<br>studio@reedwatts.com<br>PROJECT 2001 ACLAND BURGHLEY<br>DRAWING<br>EXISTING AUDITORIUM ELEVATIONS<br>ELEVATION 5 EXTERNAL WALL |                                                                                    |                     |  |  |  |  |
| DRAWING NO REVISION 02                                                                                                                              |                                                                                    |                     |  |  |  |  |
| SCALE                                                                                                                                               | 2001(0)045      02        SCALE      DATE        1:25 @ A1 1:50 @ A3      24.03.21 |                     |  |  |  |  |