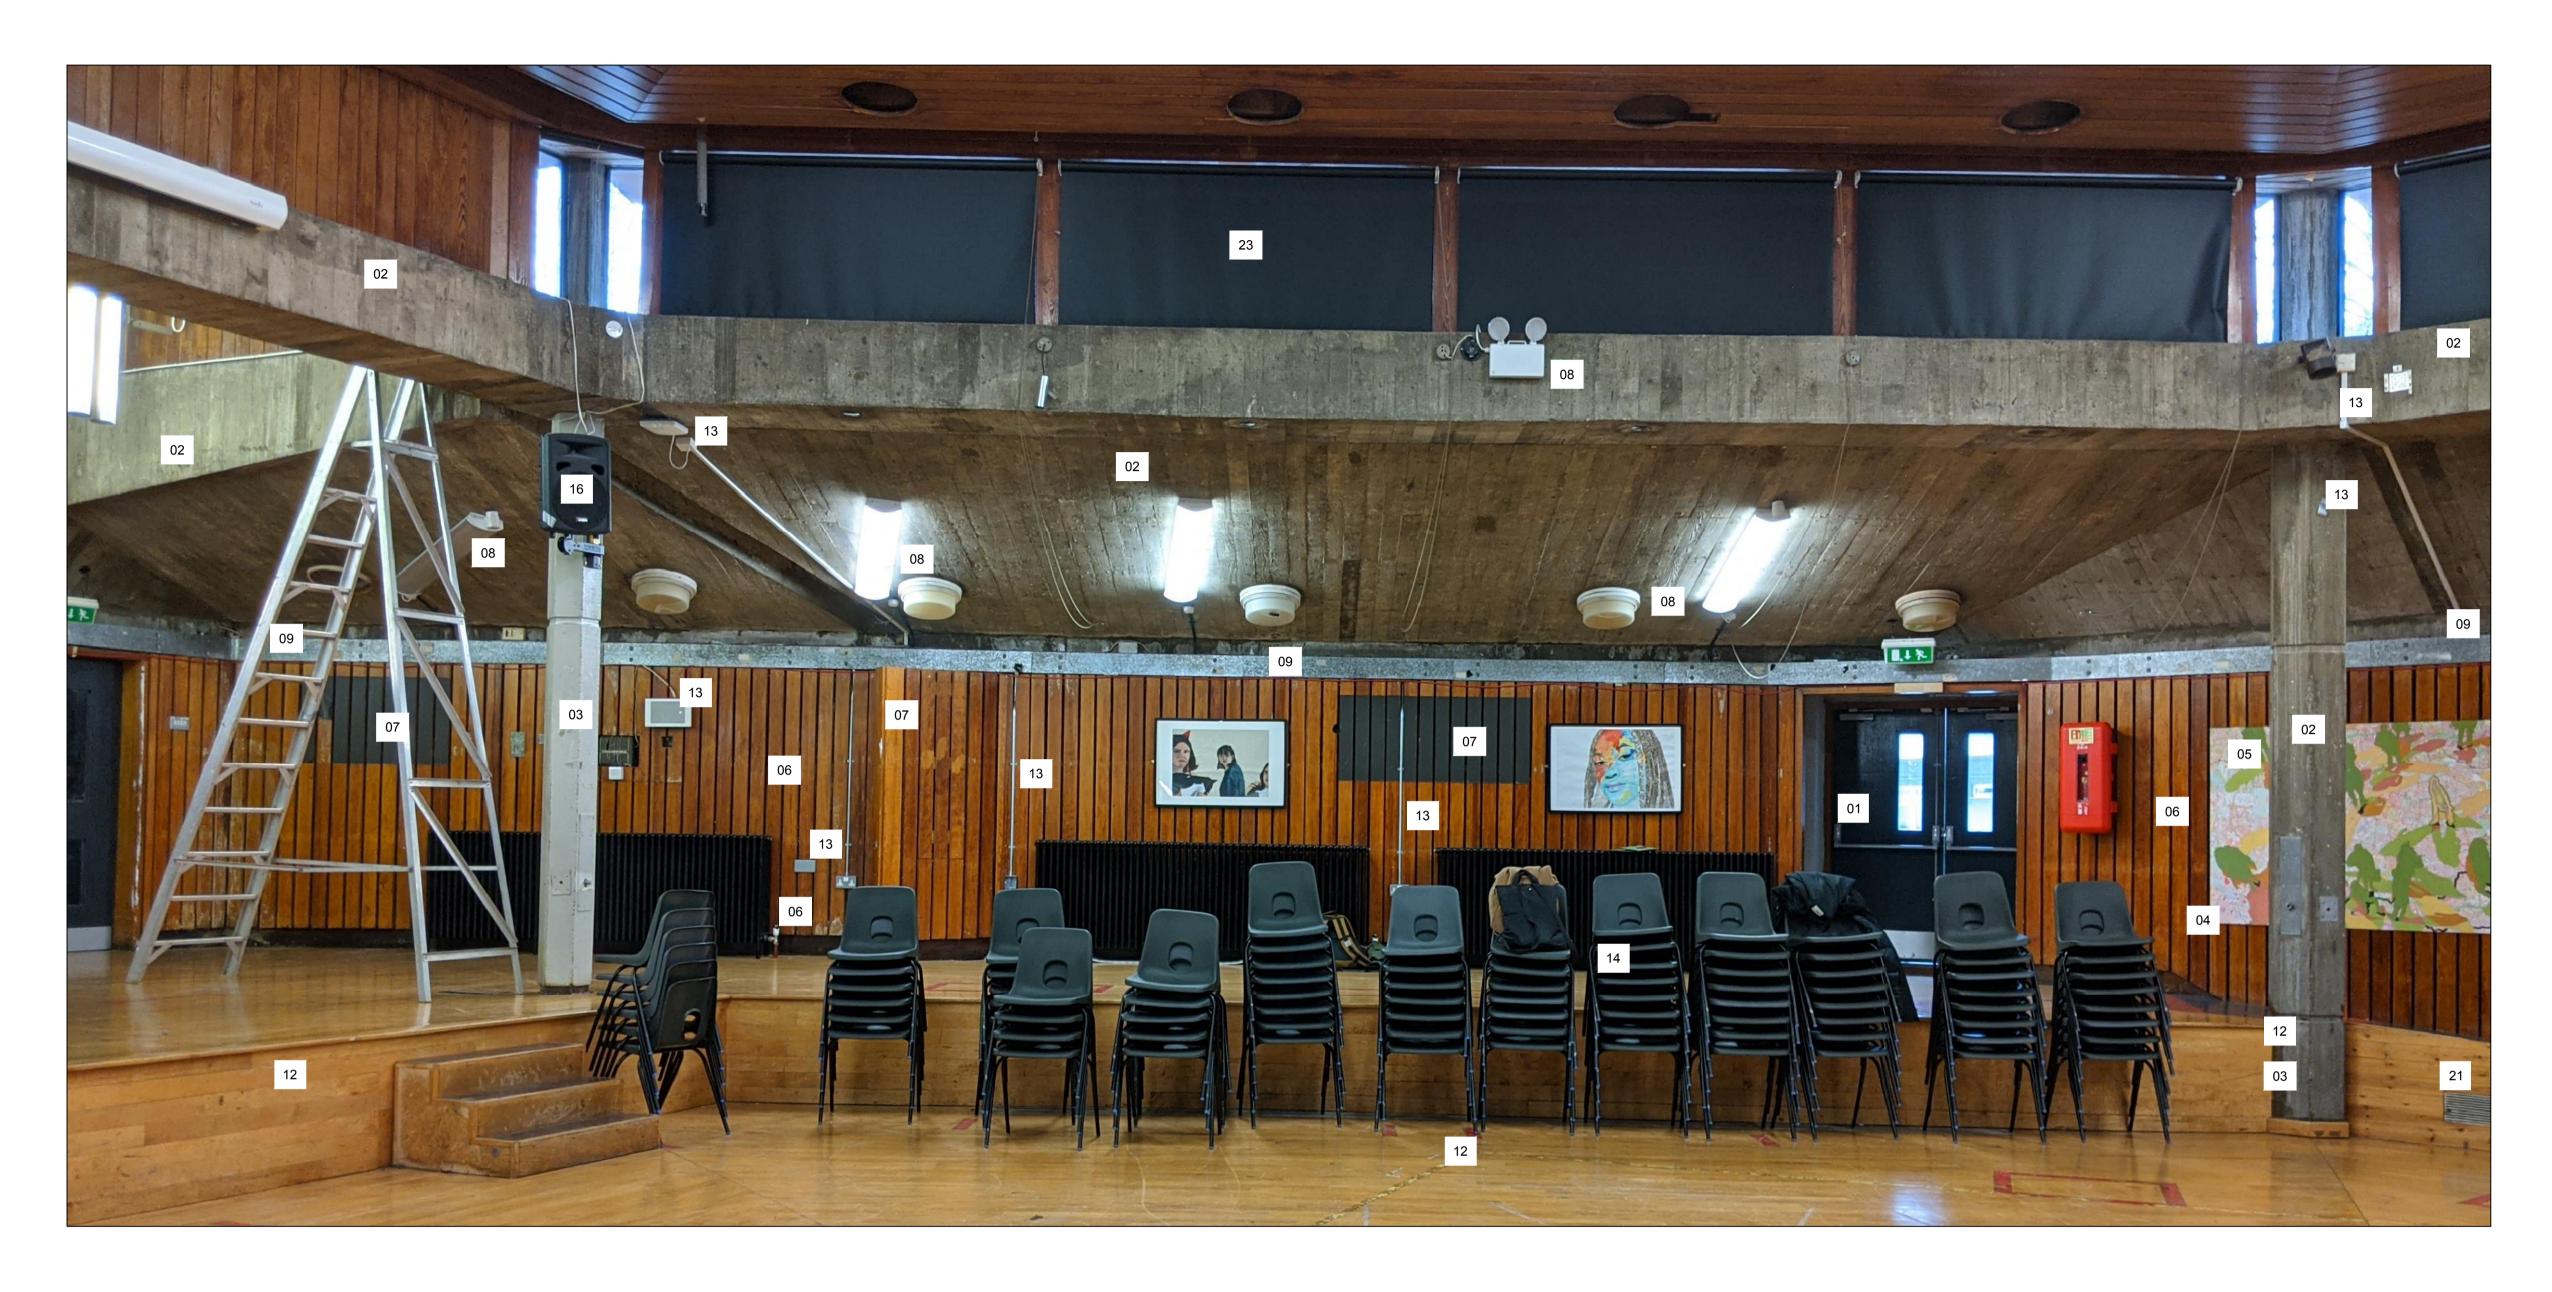

1. AUDITORIUM ELEVATION 05 (NOT TO SCALE)

2. AUDITORIUM ELEVATION 05

DOOR WITH TIMBER FRAME

THE DRAWING AND THE WORKS DEPICTED ARE THE COPYRIGHT OF REED WATTS ARCHITECTS AND MAY NOT BE REPRODUCED EXCEPT BY WRITTEN PERMISSION.

GENERAL WORKS

- 1. DOORS retained and refurbished with new paint finish, acoustic seals and kick plates.
- CONCRETE lightly cleaned to remove worst of dirt

- CONCRETE paint removed
  CONCRETE local damage made good
  HOLES IN RC WALLS infilled and missing timber lining replaced
  TIMBER LININGS Repaired where damaged / missing e.g. by previous services installations
- services installations 7. ADHESIVE MAGNETIC STRIPS -
- removed and timber cleaned 8. ALL LIGHT FITTINGS AND CONDUIT -
- removed and replaced 9. H/L TRUNKING - removed and replaced with containment concealed behind
- timber lining 10. SKIRTING BOARD - repaired and
- repainted 11. WATER DAMAGE - concrete cleaned
- and timber replaced 12. FLOORING / STAGING - reconfigured
- and finishes replaced (refer to plans) 13. EXISTING ELECTRICAL FITTINGS -
- removed along with associated containment 14. -
- 15. -
- 16. AUDITORIUM AV EQUIPMENT -
- replaced 17. FOIL LAGGED PIPES concealed or
- lagging removed 18. LIGHTING BARS removed
- 19. DEMOLITION new hole formed for
- door to control room 20. DEMOLITION - existing hole extended
- for new servery counter 21. VENTILATION system replaced, new louvres installed
- 22. REDUNDANT STAGE EQUIPMENT -
- 22. REDONDART STACE EQUITIMENT -removed23. BLACKOUT BLINDS replaced with new motorised blinds installed

| 02                                                                                                                                                  | 26.03.21                                                                           | PLANNING            |  |  |  |  |
|-----------------------------------------------------------------------------------------------------------------------------------------------------|------------------------------------------------------------------------------------|---------------------|--|--|--|--|
| 01                                                                                                                                                  | 15.02.21                                                                           | STAGE 3 FOR COSTING |  |  |  |  |
| REV                                                                                                                                                 | DATE                                                                               | DESCRIPTION         |  |  |  |  |
| www.reedwatts.com<br>studio@reedwatts.com<br>PROJECT 2001 ACLAND BURGHLEY<br>DRAWING<br>EXISTING AUDITORIUM ELEVATIONS<br>ELEVATION 5 EXTERNAL WALL |                                                                                    |                     |  |  |  |  |
| DRAWING NO REVISION 02                                                                                                                              |                                                                                    |                     |  |  |  |  |
| SCALE                                                                                                                                               | 2001(0)045      02        SCALE      DATE        1:25 @ A1 1:50 @ A3      24.03.21 |                     |  |  |  |  |