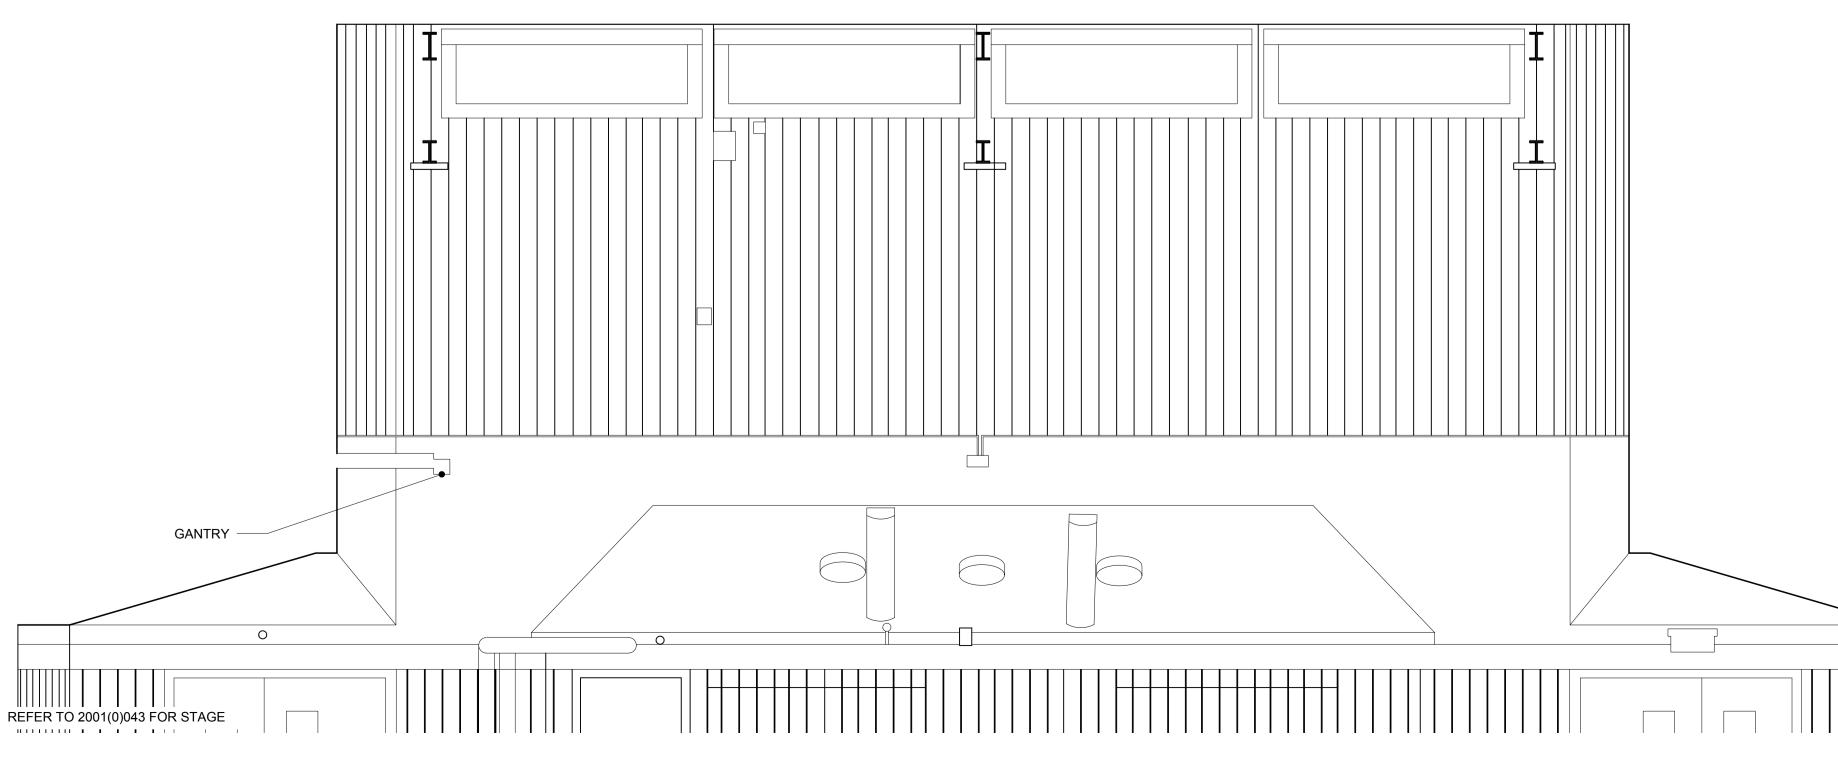

GANTRY TO BE REMOVED ON SHORT SIDE ONLY

2. AUDITORIUM ELEVATION 4B

THE DRAWING AND THE WORKS DEPICTED ARE THE COPYRIGHT OF REED WATTS ARCHITECTS AND MAY NOT BE REPRODUCED EXCEPT BY WRITTEN PERMISSION.

GENERAL WORKS

- 1. DOORS retained and refurbished with new paint finish, acoustic seals and kick plates.
- CONCRETE lightly cleaned to remove worst of dirt
- CONCRETE paint removed
  CONCRETE local damage made good
  HOLES IN RC WALLS infilled and missing timber lining replaced
  TIMBER LININGS Repaired where
- damaged / missing e.g. by previous services installations
- 7. ADHESIVE MAGNETIC STRIPS removed and timber cleaned
- 8. ALL LIGHT FITTINGS AND CONDUIT -
- removed and replaced 9. H/L TRUNKING - removed and replaced with containment concealed behind
- timber lining 10. SKIRTING BOARD - repaired and
- repainted 11. WATER DAMAGE - concrete cleaned and timber replaced
- 12. FLOORING / STAGING reconfigured
- and finishes replaced (refer to plans) 13. EXISTING ELECTRICAL FITTINGS -
- removed along with associated containment 14. -
- 15. -
- 16. AUDITORIUM AV EQUIPMENT -
- replaced 17. FOIL LAGGED PIPES concealed or
- lagging removed 18. LIGHTING BARS removed
- 19. DEMOLITION new hole formed for door to control room
- 20. DEMOLITION existing hole extended for new servery counter
- 21. VENTILATION system replaced, new louvres installed
- 22. REDUNDANT STAGE EQUIPMENT removed
- 23. BLACKOUT BLINDS replaced with new motorised blinds installed