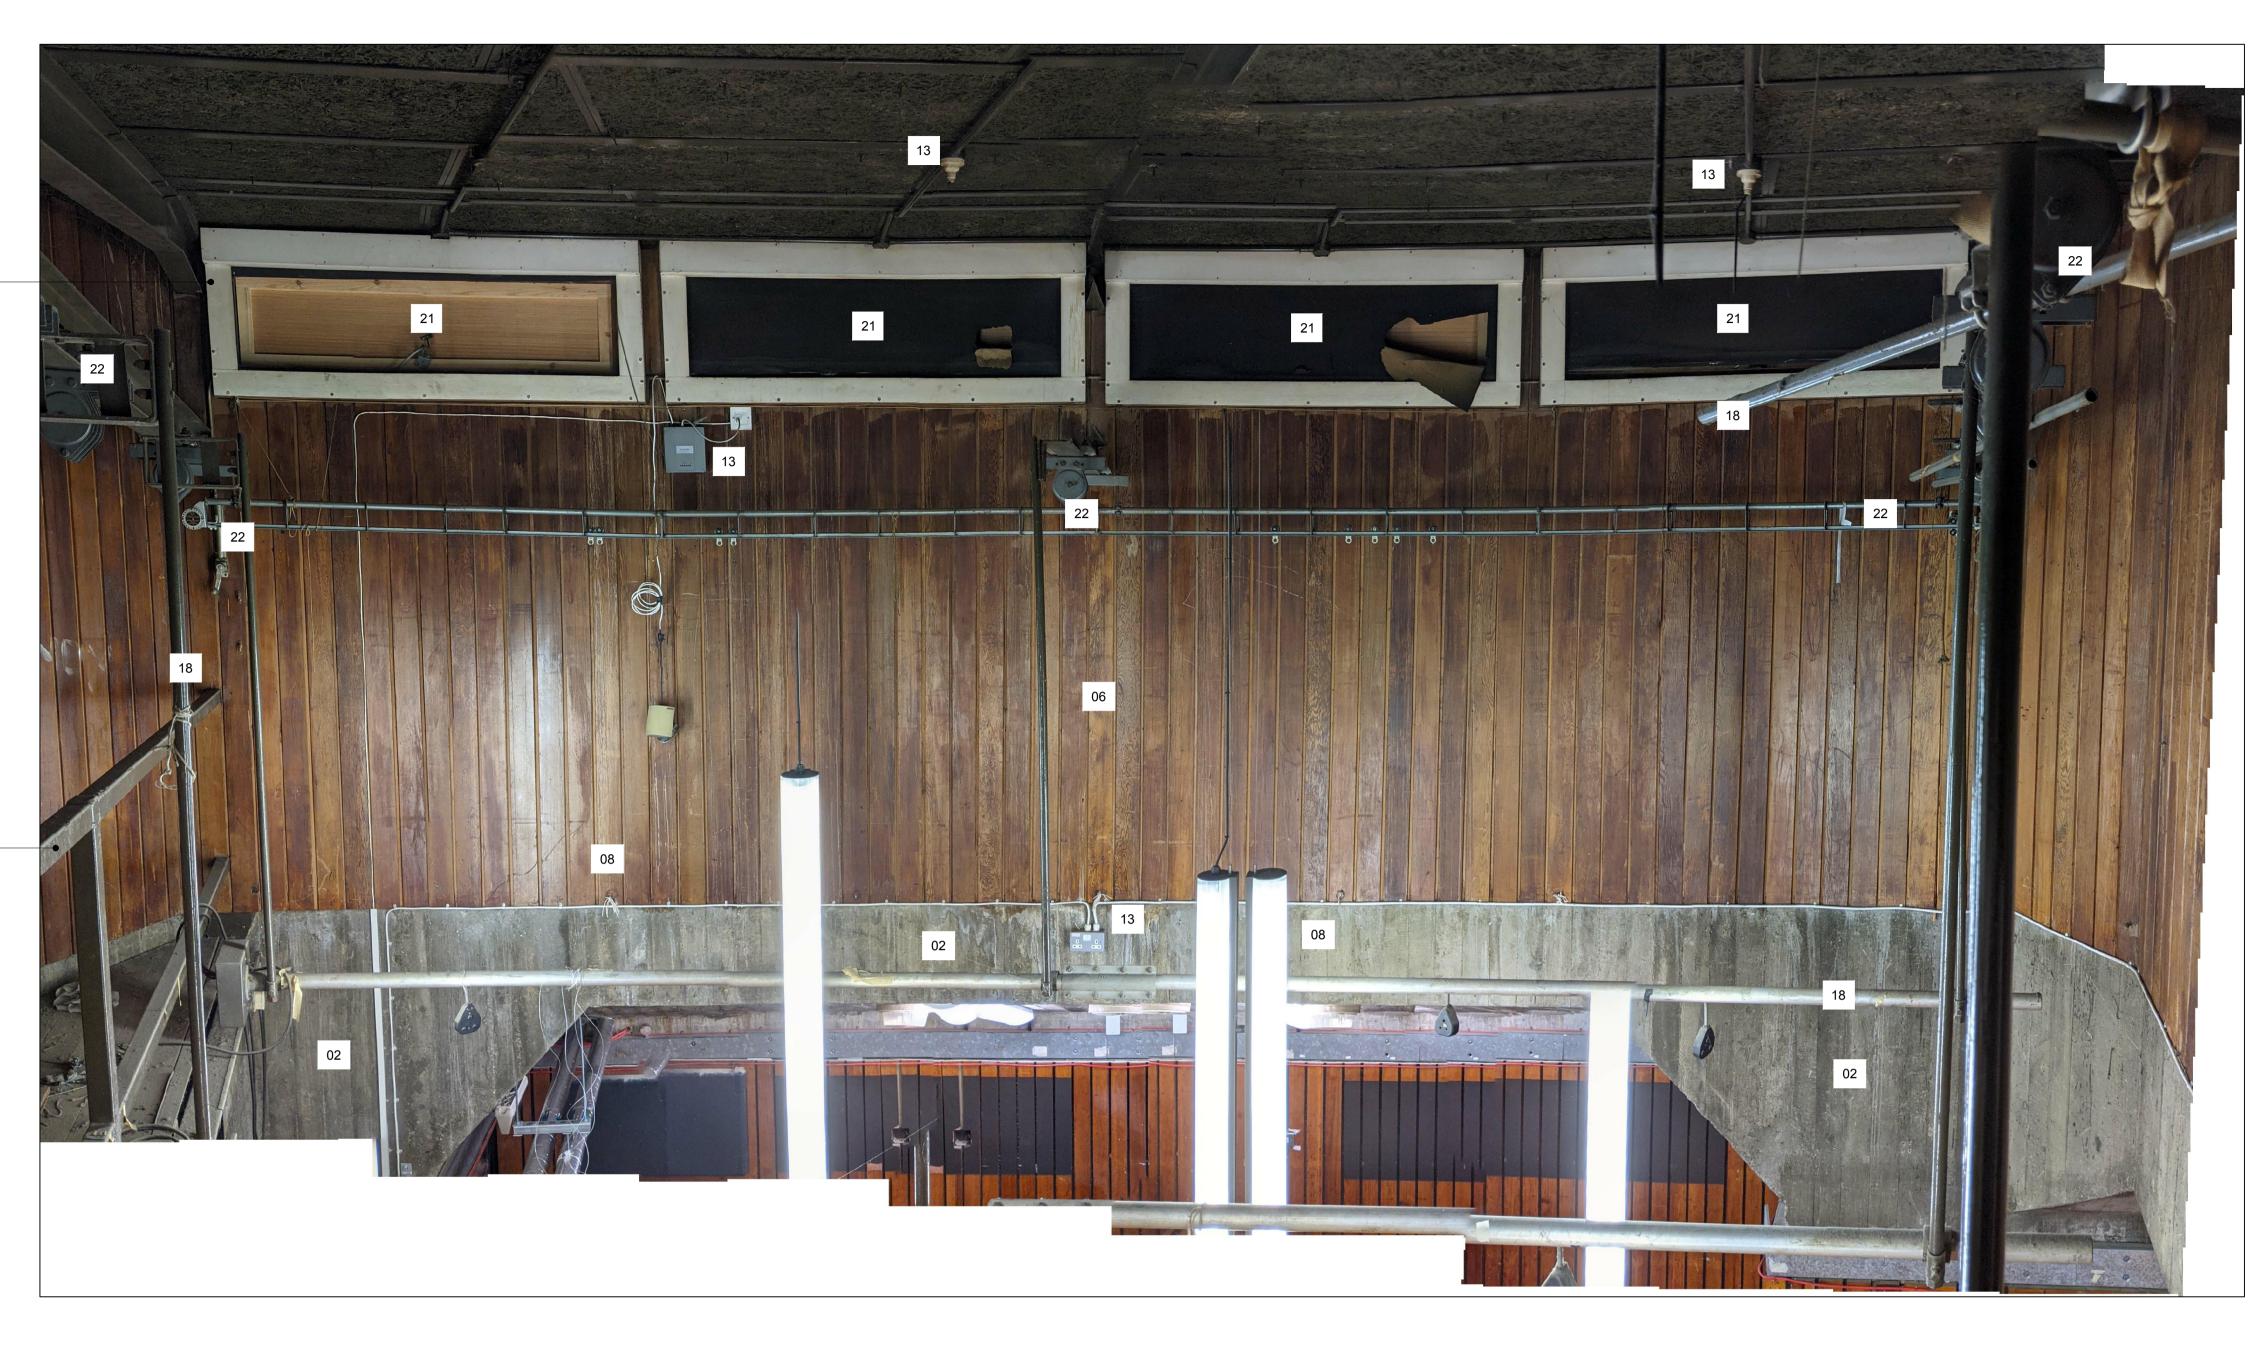

THE DRAWING AND THE WORKS DEPICTED ARE THE COPYRIGHT OF REED WATTS ARCHITECTS AND MAY NOT BE REPRODUCED EXCEPT BY WRITTEN PERMISSION.

GENERAL WORKS

- 1. DOORS retained and refurbished with new paint finish, acoustic seals and kick plates.
- CONCRETE lightly cleaned to remove worst of dirt
- CONCRETE paint removed
  CONCRETE local damage made good
  HOLES IN RC WALLS infilled and missing timber lining replaced
  TIMBER LININGS Repaired where
- damaged / missing e.g. by previous services installations
- 7. ADHESIVE MAGNETIC STRIPS removed and timber cleaned
- 8. ALL LIGHT FITTINGS AND CONDUIT -
- removed and replaced 9. H/L TRUNKING - removed and replaced with containment concealed behind
- timber lining 10. SKIRTING BOARD - repaired and
- repainted 11. WATER DAMAGE - concrete cleaned and timber replaced
- 12. FLOORING / STAGING reconfigured
- and finishes replaced (refer to plans) 13. EXISTING ELECTRICAL FITTINGS -
- removed along with associated containment 14. -
- 15. -
- 16. AUDITORIUM AV EQUIPMENT -
- replaced 17. FOIL LAGGED PIPES concealed or
- lagging removed 18. LIGHTING BARS removed
- 19. DEMOLITION new hole formed for door to control room
- 20. DEMOLITION existing hole extended for new servery counter
- 21. VENTILATION system replaced, new louvres installed
- 22. REDUNDANT STAGE EQUIPMENT removed
- 23. BLACKOUT BLINDS replaced with new motorised blinds installed