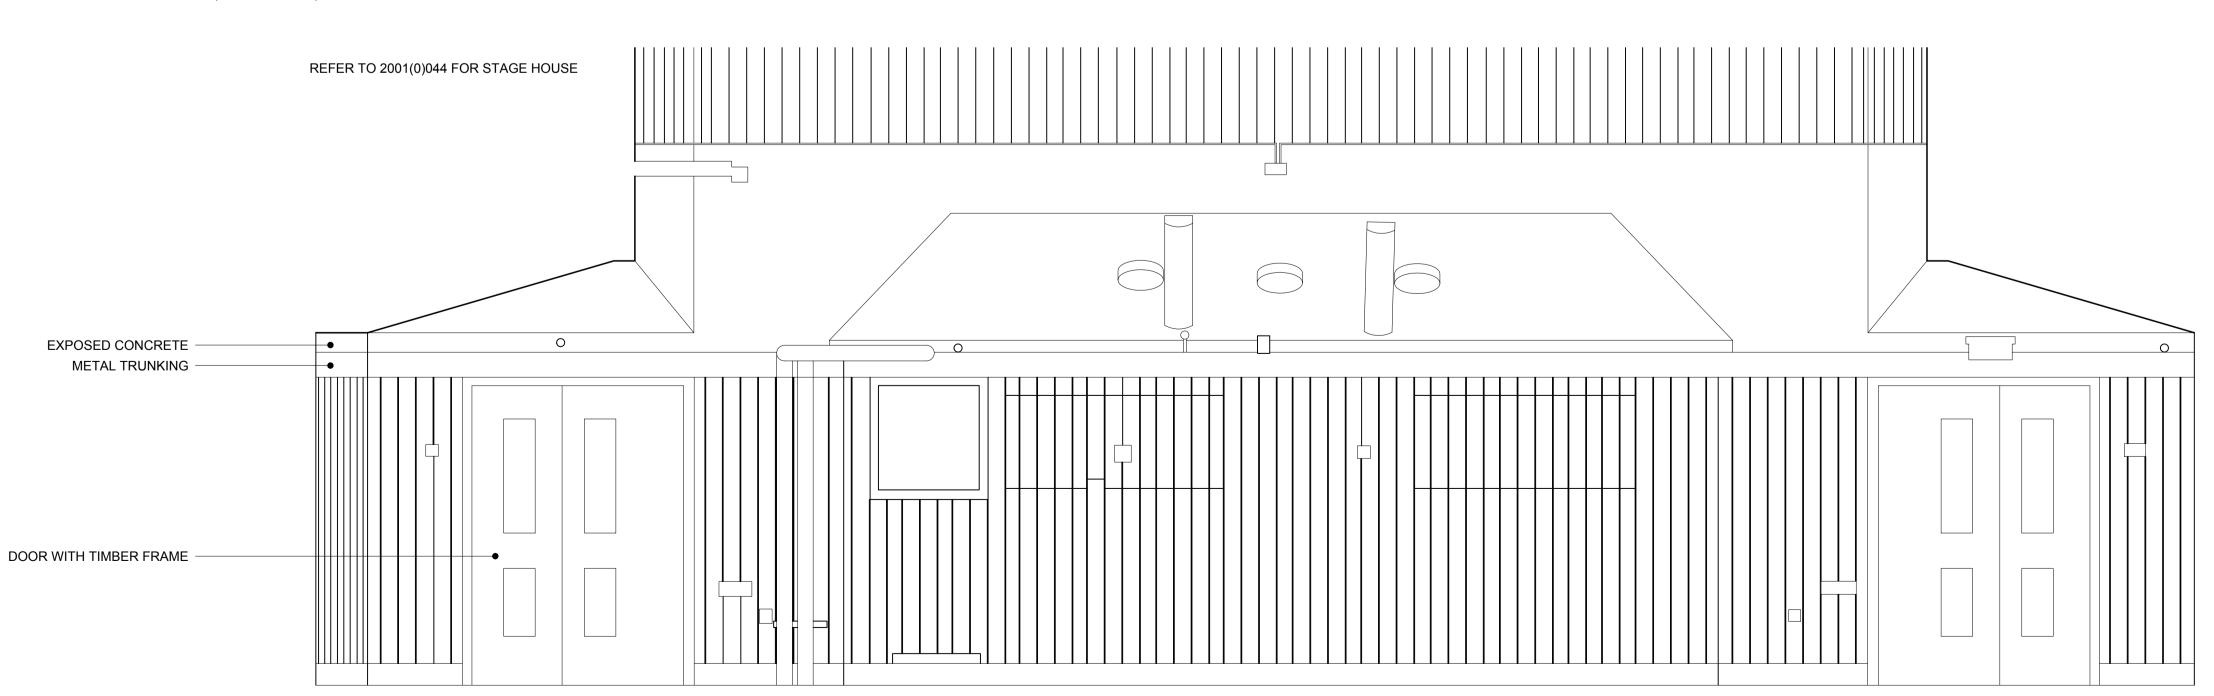

1. ELEVATION 04 - STAGE (NOT TO SCALE)

2. ELEVATION 04 - STAGE

## **GENERAL WORKS**

- 1. DOORS retained and refurbished with new paint finish, acoustic seals and kick
- CONCRETE lightly cleaned to remove worst of dirt

- Worst of dirt
   CONCRETE paint removed
   CONCRETE local damage made good
   HOLES IN RC WALLS infilled and missing timber lining replaced
   TIMBER LININGS Repaired where damaged / missing e.g. by previous
- services installations 7. ADHESIVE MAGNETIC STRIPS -
- removed and timber cleaned
- 8. ALL LIGHT FITTINGS AND CONDUIT removed and replaced
- 9. H/L TRUNKING removed and replaced with containment concealed behind timber lining
- 10. SKIRTING BOARD repaired and repainted 11. WATER DAMAGE - concrete cleaned
- and timber replaced 12. FLOORING / STAGING - reconfigured
- and finishes replaced (refer to plans)

  13. EXISTING ELECTRICAL FITTINGS -
- removed along with associated containment
- 16. AUDITORIUM AV EQUIPMENT -
- replaced

  17. FOIL LAGGED PIPES concealed or
- lagging removed

  18. LIGHTING BARS removed
- 19. DEMOLITION new hole formed for door to control room
- 20. DEMOLITION existing hole extended for new servery counter
  21. VENTILATION - system replaced, new
- louvres installed 22. REDUNDANT STAGE EQUIPMENT -
- removed
- 23. BLACKOUT BLINDS replaced with new motorised blinds installed

| 02 | 26.03.21 | PLANNING |
|----|----------|----------|
|    |          |          |

01 | 15.02.21 | STAGE 3 FOR COSTING

REED WATTS

www.reedwatts.com studio@reedwatts.com

PROJECT 2001 ACLAND BURGHLEY

Existing Auditorium Elevation Elevation 04 - Stage