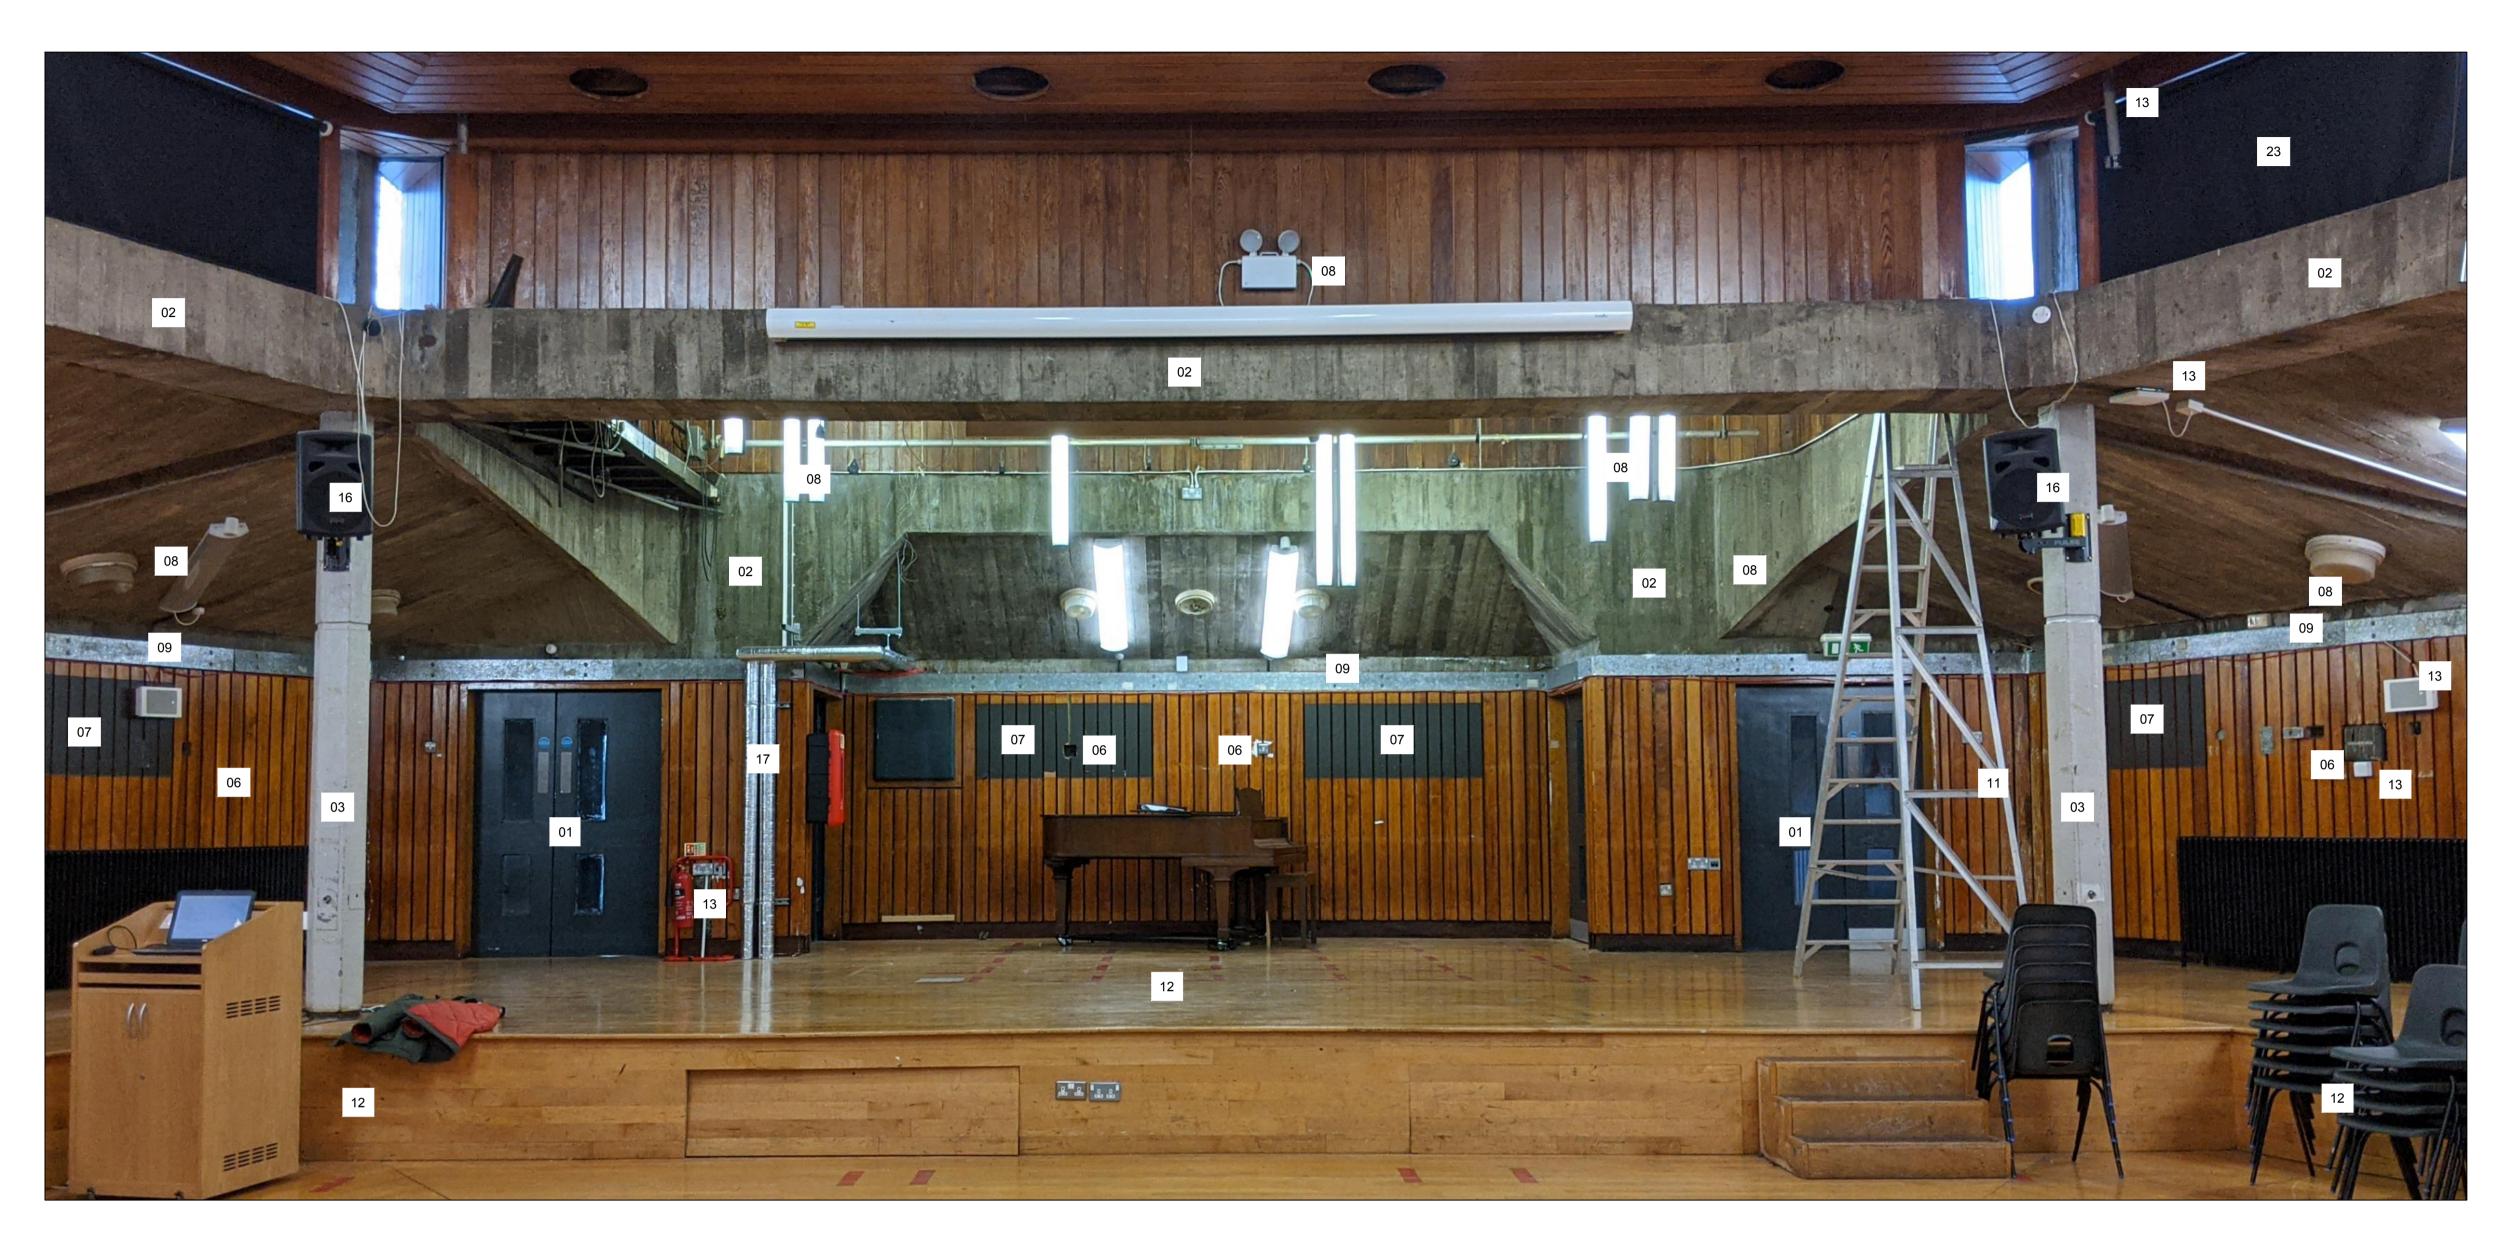

1. ELEVATION 04 - STAGE (NOT TO SCALE)

2. ELEVATION 04 - STAGE

## **GENERAL WORKS**

- 1. DOORS retained and refurbished with new paint finish, acoustic seals and kick
- CONCRETE lightly cleaned to remove worst of dirt

- Worst of dirt
   CONCRETE paint removed
   CONCRETE local damage made good
   HOLES IN RC WALLS infilled and missing timber lining replaced
   TIMBER LININGS Repaired where damaged / missing e.g. by previous
- services installations 7. ADHESIVE MAGNETIC STRIPS -
- removed and timber cleaned
- 8. ALL LIGHT FITTINGS AND CONDUIT removed and replaced
- 9. H/L TRUNKING removed and replaced with containment concealed behind timber lining
- 10. SKIRTING BOARD repaired and repainted 11. WATER DAMAGE - concrete cleaned
- and timber replaced 12. FLOORING / STAGING - reconfigured
- and finishes replaced (refer to plans)

  13. EXISTING ELECTRICAL FITTINGS -
- removed along with associated containment
- 16. AUDITORIUM AV EQUIPMENT -
- replaced

  17. FOIL LAGGED PIPES concealed or
- lagging removed

  18. LIGHTING BARS removed
- 19. DEMOLITION new hole formed for door to control room
- 20. DEMOLITION existing hole extended for new servery counter
  21. VENTILATION - system replaced, new
- louvres installed 22. REDUNDANT STAGE EQUIPMENT -
- removed
- 23. BLACKOUT BLINDS replaced with new motorised blinds installed