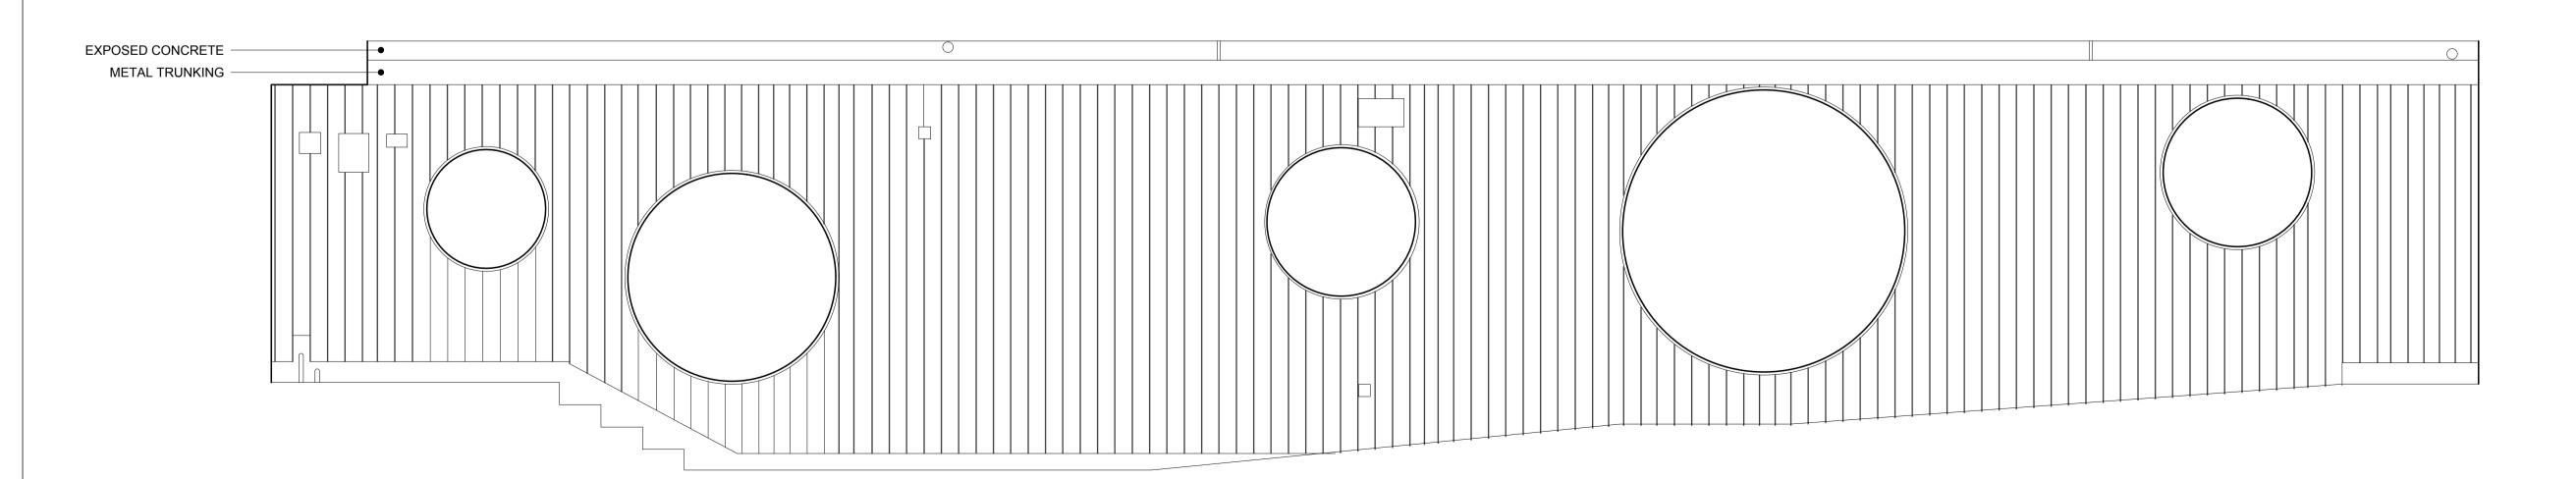

1. ELEVATION 02 - WALL TO CORRIDOR (NOT TO SCALE)

2. ELEVATION 02 - WALL TO CORRIDOR

## **GENERAL WORKS**

- 1. DOORS retained and refurbished with new paint finish, acoustic seals and kick
- CONCRETE lightly cleaned to remove worst of dirt

- Worst of dirt
   CONCRETE paint removed
   CONCRETE local damage made good
   HOLES IN RC WALLS infilled and missing timber lining replaced
   TIMBER LININGS Repaired where damaged / missing e.g. by previous
- services installations 7. ADHESIVE MAGNETIC STRIPS -
- removed and timber cleaned
- 8. ALL LIGHT FITTINGS AND CONDUIT removed and replaced 9. H/L TRUNKING - removed and replaced
- with containment concealed behind timber lining 10. SKIRTING BOARD - repaired and
- repainted 11. WATER DAMAGE - concrete cleaned
- and timber replaced 12. FLOORING / STAGING - reconfigured
- and finishes replaced (refer to plans) 13. EXISTING ELECTRICAL FITTINGS -
- removed along with associated containment
- 16. AUDITORIUM AV EQUIPMENT -
- replaced

  17. FOIL LAGGED PIPES concealed or
- lagging removed

  18. LIGHTING BARS removed
- 19. DEMOLITION new hole formed for door to control room
- 20. DEMOLITION existing hole extended for new servery counter
  21. VENTILATION - system replaced, new
- louvres installed
- 22. REDUNDANT STAGE EQUIPMENT removed
- 23. BLACKOUT BLINDS replaced with new motorised blinds installed