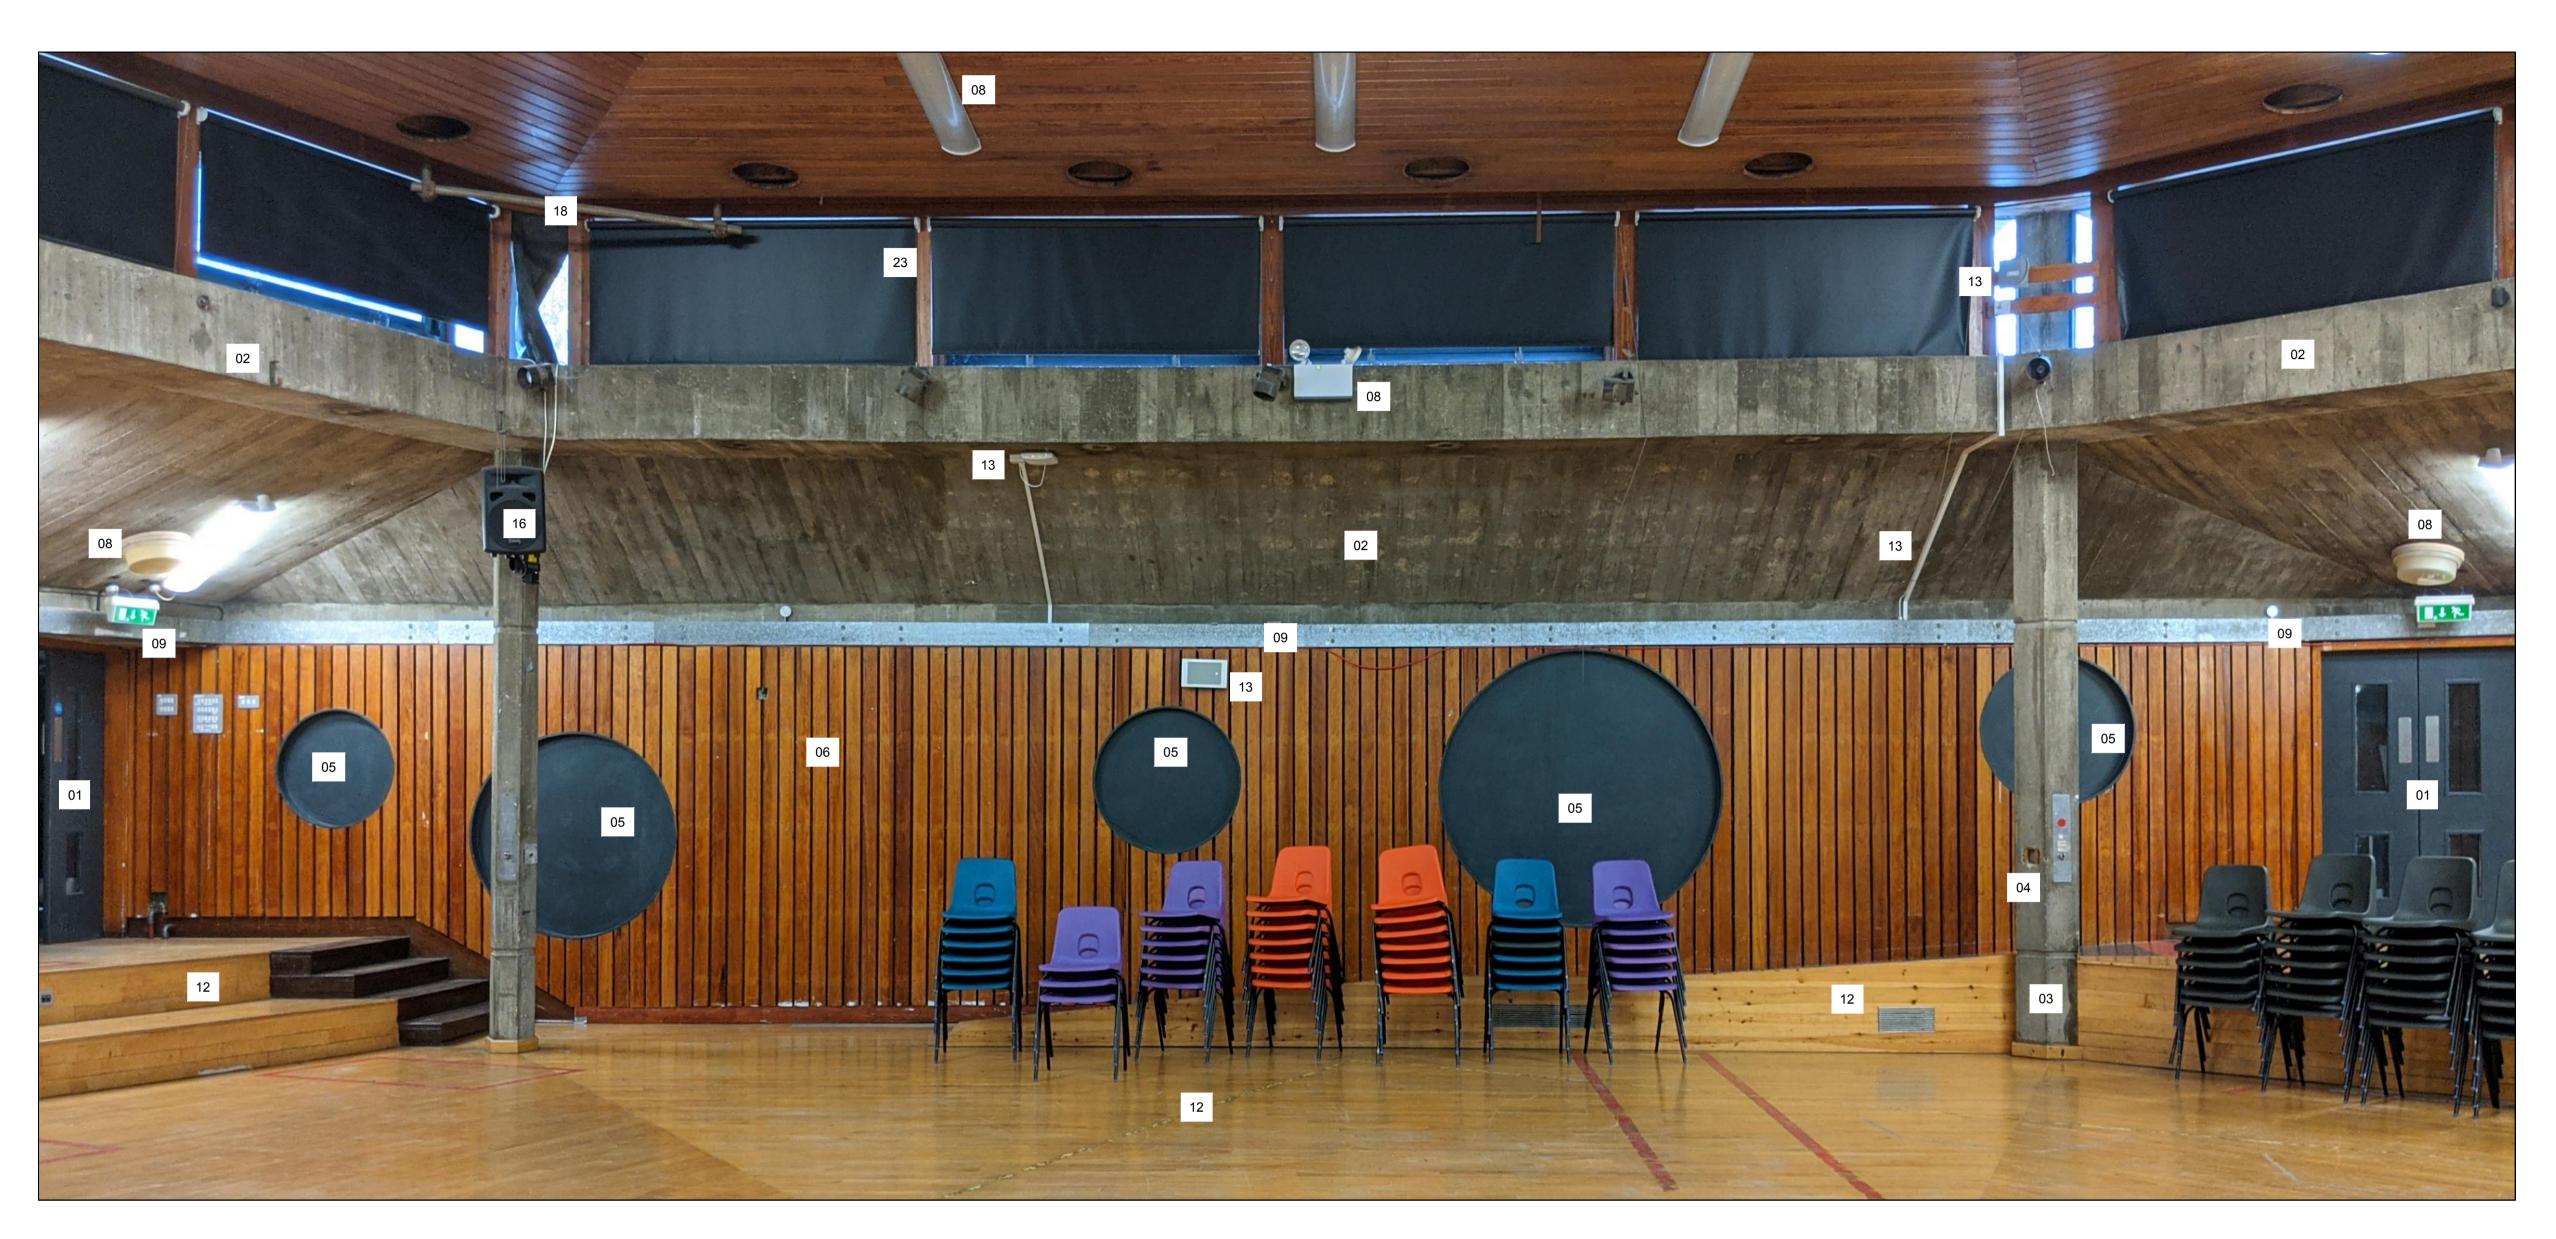

1. ELEVATION 02 - WALL TO CORRIDOR (NOT TO SCALE)

2. ELEVATION 02 - WALL TO CORRIDOR

## **GENERAL WORKS**

- 1. DOORS retained and refurbished with new paint finish, acoustic seals and kick
- CONCRETE lightly cleaned to remove worst of dirt

- Worst of dirt
   CONCRETE paint removed
   CONCRETE local damage made good
   HOLES IN RC WALLS infilled and missing timber lining replaced
   TIMBER LININGS Repaired where damaged / missing e.g. by previous
- services installations 7. ADHESIVE MAGNETIC STRIPS -
- removed and timber cleaned
- 8. ALL LIGHT FITTINGS AND CONDUIT removed and replaced 9. H/L TRUNKING - removed and replaced
- with containment concealed behind timber lining 10. SKIRTING BOARD - repaired and
- repainted 11. WATER DAMAGE - concrete cleaned
- and timber replaced 12. FLOORING / STAGING - reconfigured
- and finishes replaced (refer to plans) 13. EXISTING ELECTRICAL FITTINGS -
- removed along with associated containment
- 16. AUDITORIUM AV EQUIPMENT -
- replaced

  17. FOIL LAGGED PIPES concealed or
- lagging removed

  18. LIGHTING BARS removed
- 19. DEMOLITION new hole formed for door to control room
- 20. DEMOLITION existing hole extended for new servery counter
  21. VENTILATION - system replaced, new
- louvres installed
- 22. REDUNDANT STAGE EQUIPMENT removed
- 23. BLACKOUT BLINDS replaced with new motorised blinds installed