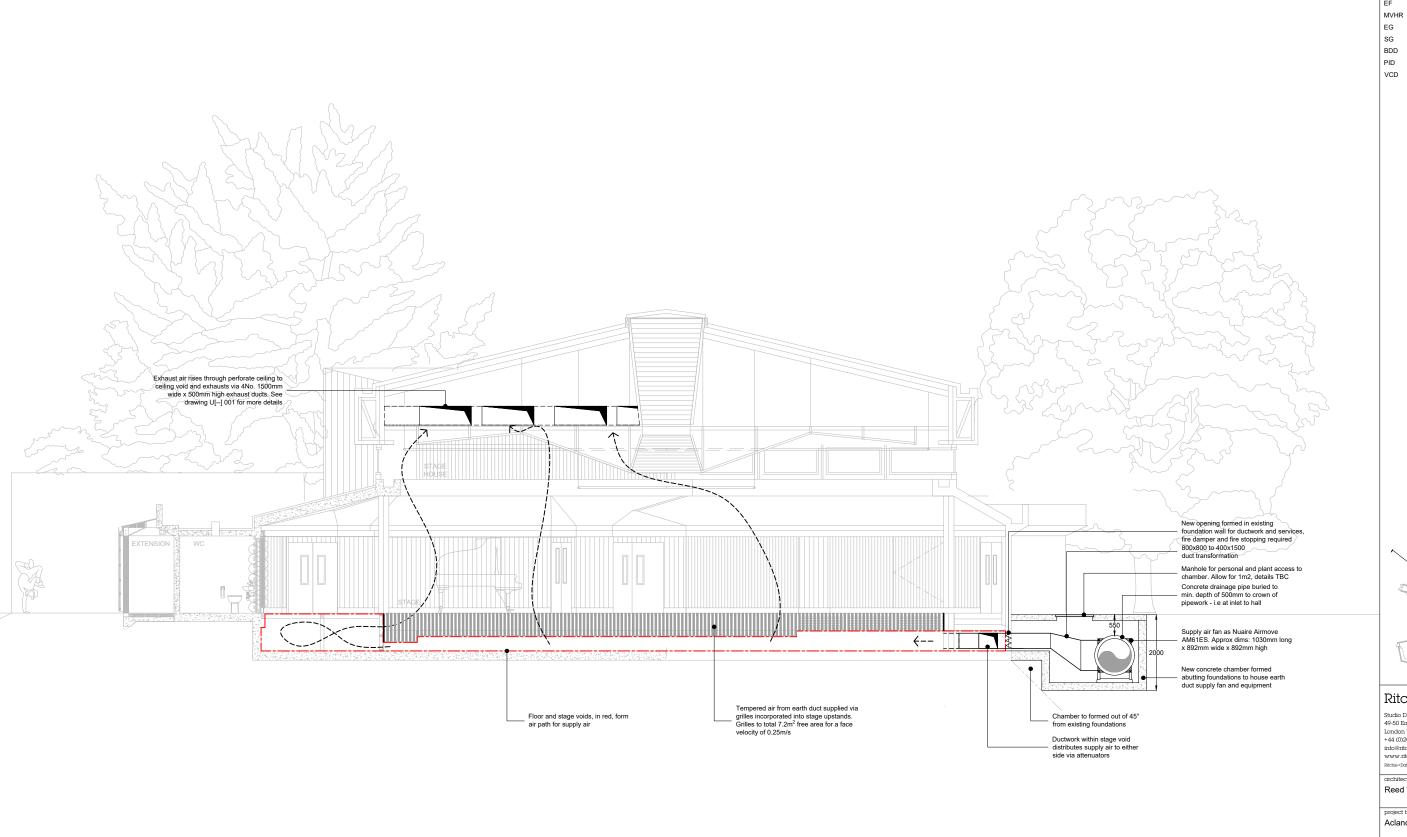

Notes

- Do not scale from this drawing 2. Read in conjunction with all drawings and
- specifications 3. Final setting out to be confirmed by the Architect

Circular ductwork Rectangular ductwork

Extract fan

Mechanical ventilation heat re-Extract grille

SG Supply grille

BDD Backdraught damper Passive infrared detector

Volume control damper