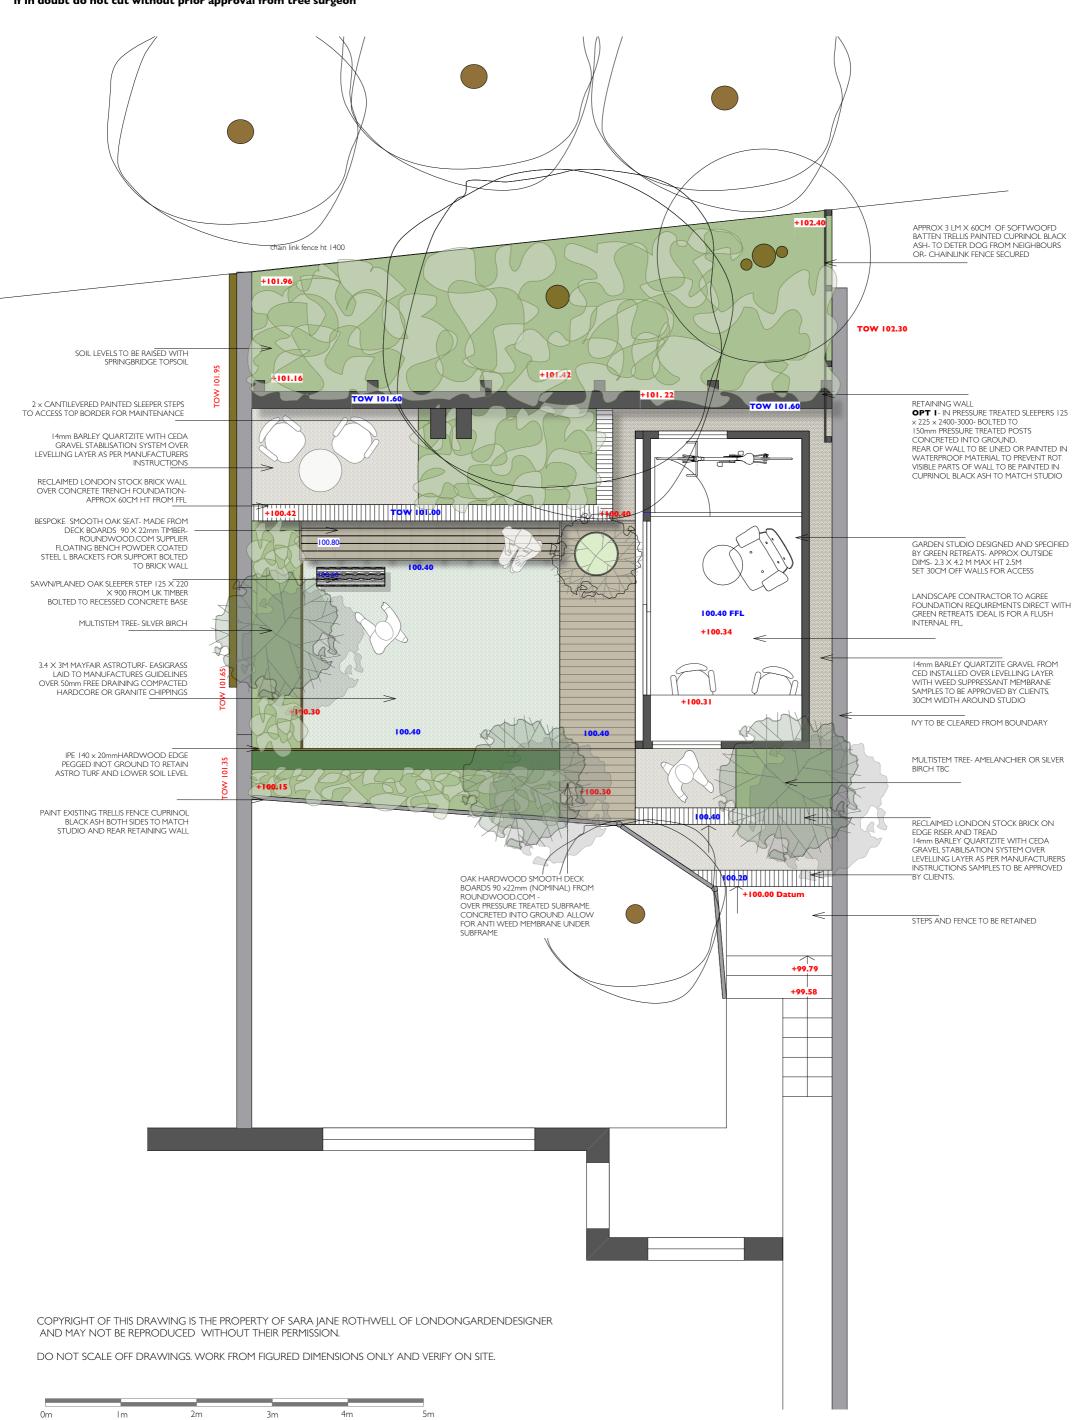

LONDON GARDENDESIGNER

project name
24, Highgate West Hill

drawing title
Rear Garden - Layout Plan

March 2021 scale 1:50 A3 drawn by SJR FG drawing n° 136HWH-01

## NB Ensure tree roots over 2cm diam to Holm Oak and Ash are not disturbed if in doubt do not cut without prior approval from tree surgeon

project name 24, Highgate West Hill drawing title Rear Garden - Concept Plan date
March 2021
scale
1:50 A3

drawn by SJR FG drawing n° 136HWH-01

NB Ensure tree roots over 2cm diam to Holm Oak and Ash are not disturbed if in doubt do not cut without prior approval from tree surgeon

NB Ensure tree roots over 2cm diam to Holm Oak and Ash are not disturbed if in doubt do not cut without prior approval from tree surgeon