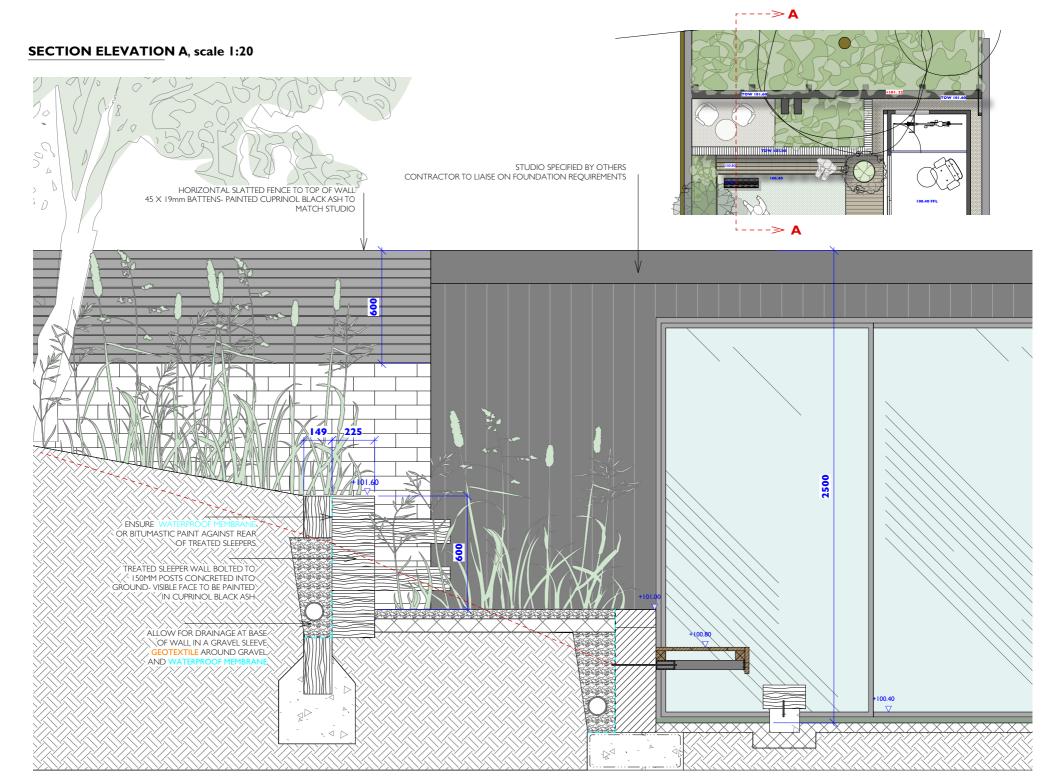

LONDON GARDENDESIGNER

project name

24, Highgate West Hill

Rear Garden - Section Elevation

March 2021 scale 1:20 & 1:10 A3 drawn by SJR
drawing n°
136HWH-03