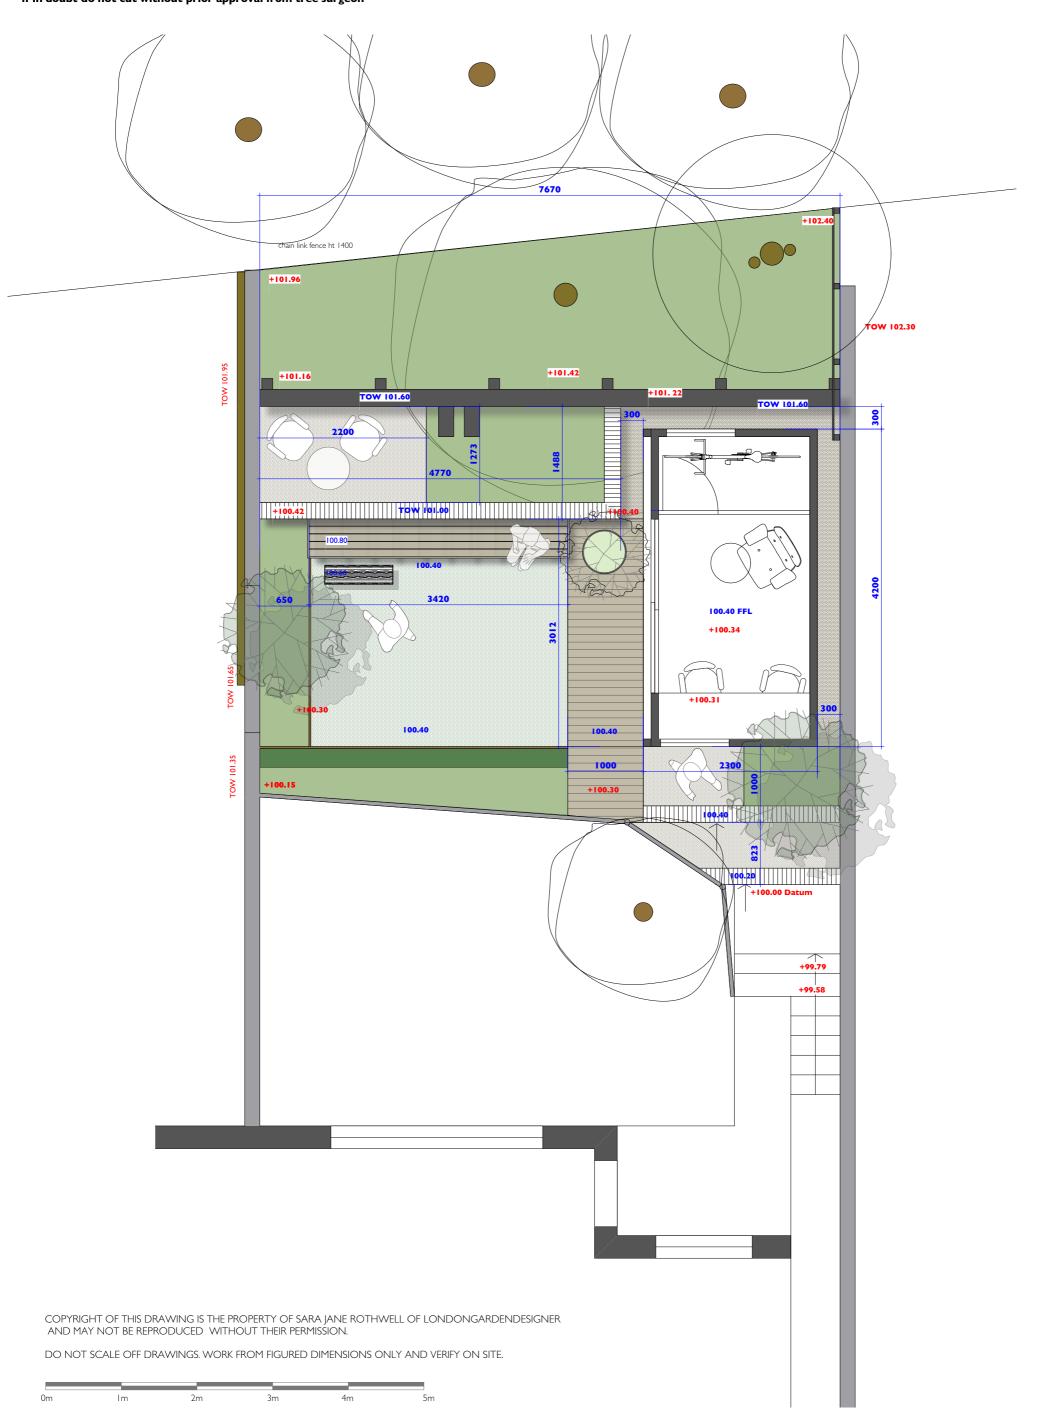

## NB Ensure tree roots over 2cm diam to Holm Oak and Ash are not disturbed if in doubt do not cut without prior approval from tree surgeon

project name 24, Highgate West Hill drawing title Rear Garden - Concept Plan date
March 2021
scale
1:50 A3

drawn by SJR FG drawing n° 136HWH-01

NB Ensure tree roots over 2cm diam to Holm Oak and Ash are not disturbed if in doubt do not cut without prior approval from tree surgeon

NB Ensure tree roots over 2cm diam to Holm Oak and Ash are not disturbed if in doubt do not cut without prior approval from tree surgeon