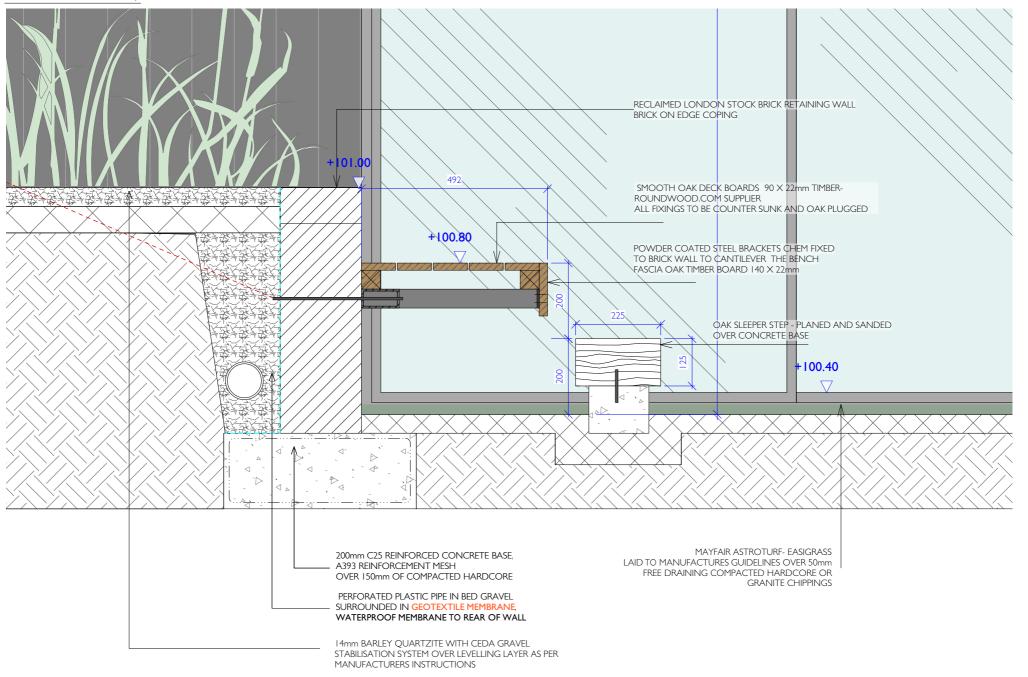

LONDON GARDENDESIGNER

project name

24, Highgate West Hill

Rear Garden - Section Elevation

March 2021 scale 1:20 & 1:10 A3 drawn by SJR
drawing n°
136HWH-03