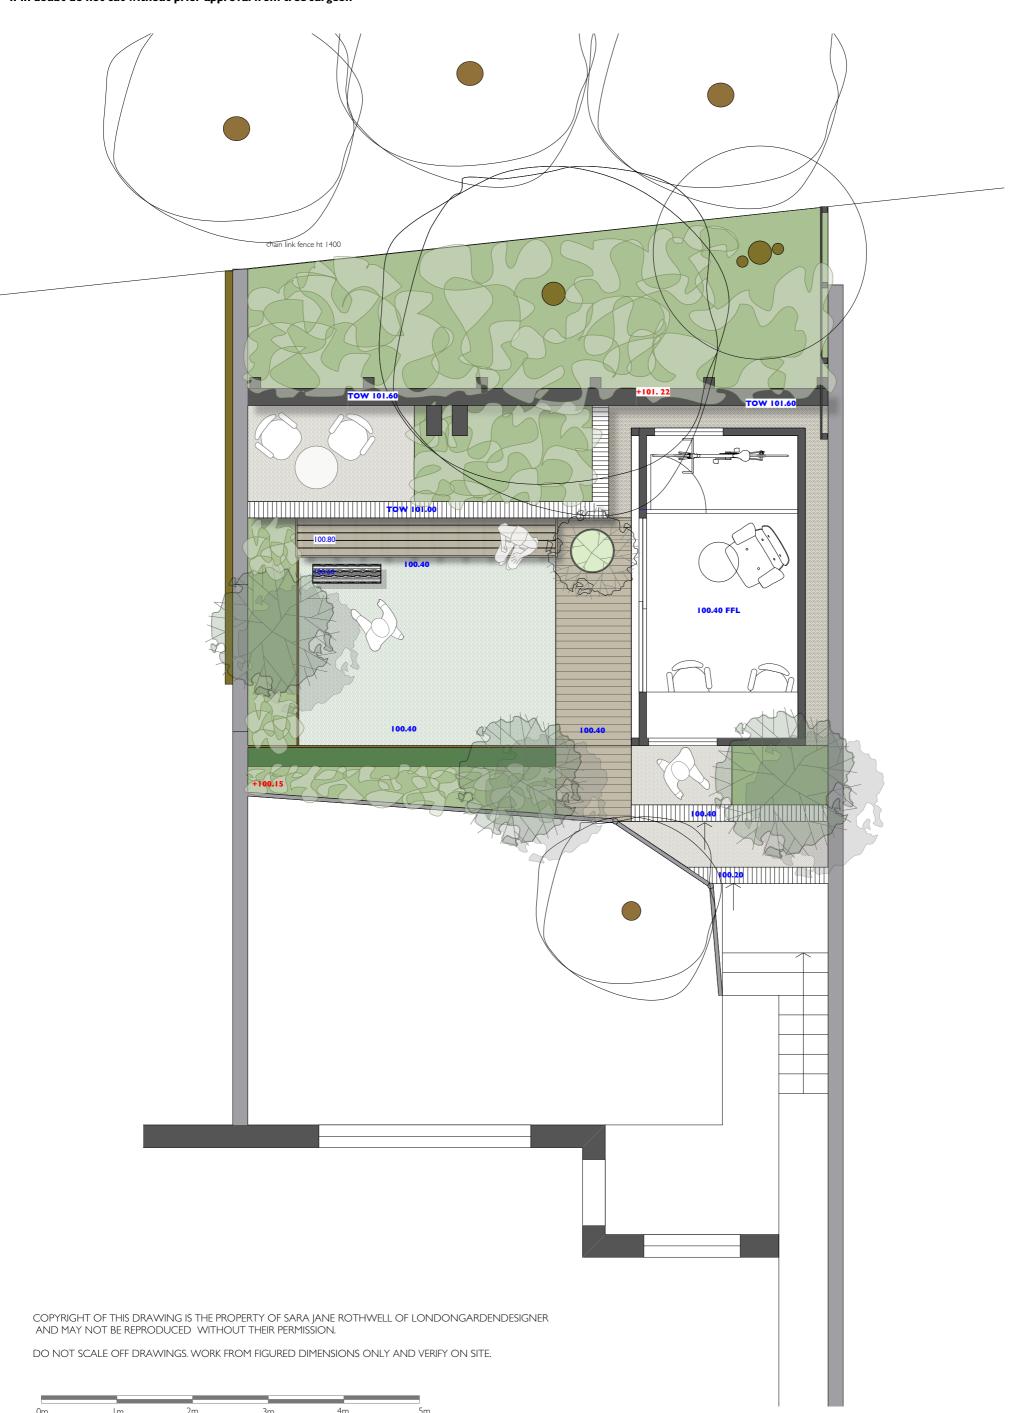

## NB Ensure tree roots over 2cm diam to Holm Oak and Ash are not disturbed if in doubt do not cut without prior approval from tree surgeon

project name 24, Highgate West Hill drawing title Rear Garden - Concept Plan date
March 2021
scale
1:50 A3

drawn by SJR FG drawing n° 136HWH-01

NB Ensure tree roots over 2cm diam to Holm Oak and Ash are not disturbed if in doubt do not cut without prior approval from tree surgeon

NB Ensure tree roots over 2cm diam to Holm Oak and Ash are not disturbed if in doubt do not cut without prior approval from tree surgeon