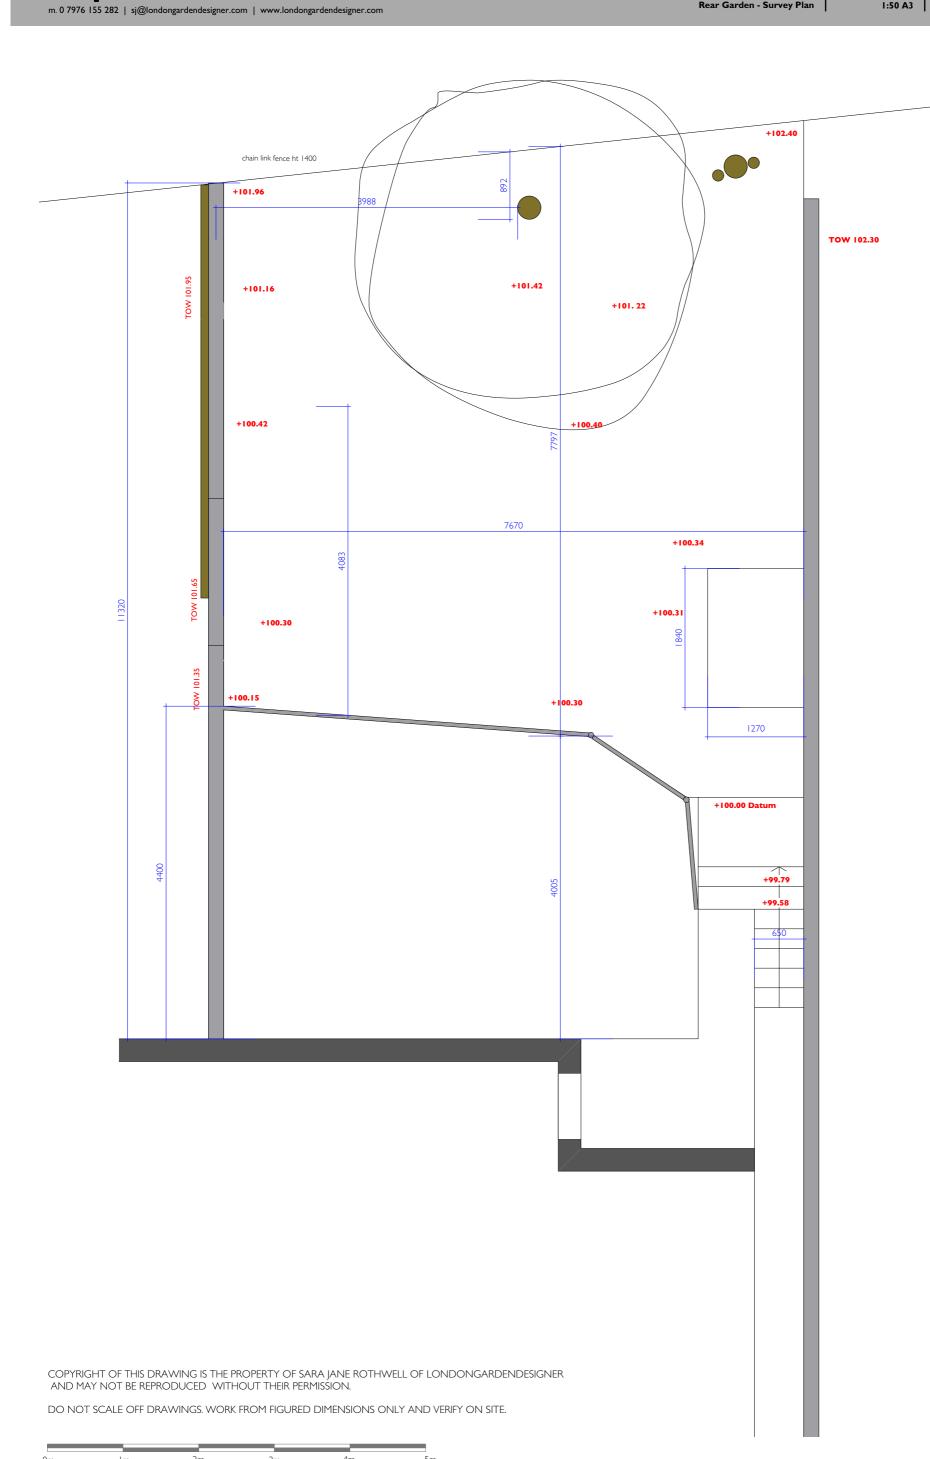

LONDON GARDENDESIGNER

project name

24, Highgate West Hill

Rear Garden - Section Elevation

March 2021 scale 1:20 & 1:10 A3 drawn by SJR
drawing n°
136HWH-03