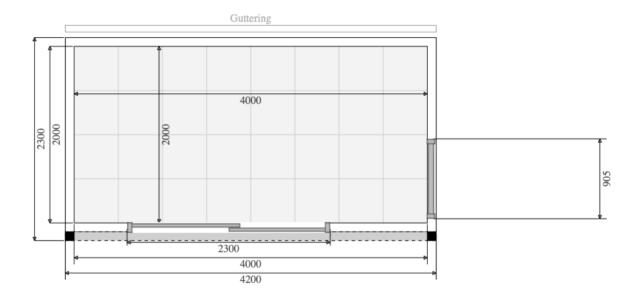

## Green Retreats YOUR DESIGN - PLAN VIEW

## YOUR SPECIFICATION

| YOUR BUILDING : Inspiration - 4.0m x 2.0m                                           | BASE PRICE : £17,995   |                               |  |
|-------------------------------------------------------------------------------------|------------------------|-------------------------------|--|
| Ext. dimensions (inc. roof) - 4200mm (W) x 2300mm (D) x 2500mm (H)                  |                        |                               |  |
| Ext. dimensions (footprint) - 4200mm (W) x 2300mm (D)                               |                        |                               |  |
| Int. dimensions - 3970mm (W) x 1970mm (D) x 2225mm (H front), 2100mm (H rear)       |                        |                               |  |
| Building size suitability subject to site survey                                    |                        |                               |  |
| STANDARD OPTIONS                                                                    |                        |                               |  |
| High efficiency double glazing                                                      |                        |                               |  |
| High security locking to BS7412                                                     |                        |                               |  |
| Pile foundations                                                                    |                        |                               |  |
| High performance, custom-built wall sections featuring RockWool and PhotonWrap      |                        |                               |  |
| Roof: 60mm - 80mm of high density polyurethane insulation surrounded by 1mm steel p | lates                  |                               |  |
|                                                                                     | QUANTITY               | AMOUNT (£)                    |  |
| Frame colour: black, handles and hinges: black                                      |                        |                               |  |
| Sliding doors (2.3m) [Left side opens]                                              | 1                      | 0                             |  |
| Picture window - (905mm x 1650mm, non-opening)                                      | 1                      | 230                           |  |
| EXTERNAL OPTIONS                                                                    |                        |                               |  |
| Front cladding: composite black                                                     |                        | 195                           |  |
| Left cladding: composite black                                                      |                        | 230                           |  |
| Rear cladding: redwood                                                              |                        | 0                             |  |
| Right cladding: composite black                                                     |                        | 230                           |  |
| Deck: black composite (standard size)                                               |                        | 178                           |  |
| Guttering: centre                                                                   |                        | 0                             |  |
| Height: standard                                                                    |                        | 0                             |  |
| Fascia: black                                                                       |                        | 280                           |  |
| INTERNAL OPTIONS                                                                    |                        |                               |  |
| Flooring (Light Oak)                                                                |                        | 0                             |  |
| Internal wall finish (Plastered finish)                                             |                        | 1,500                         |  |
| Internal painting (Yes)                                                             |                        | 450                           |  |
| Skirting (White)                                                                    |                        | 0                             |  |
| Blinds (Premium roller light grey (motorised))                                      |                        | 695                           |  |
|                                                                                     |                        |                               |  |
| Internal up/down lights                                                             | 2                      | 0                             |  |
| Mains socket style (Recessed brushed aluminium)                                     | 3                      | 0                             |  |
| External light style (Up/down) inc. PIR                                             | 1                      | 0                             |  |
| Outside single socket                                                               | 1                      | 100                           |  |
| Consumer unit (fuse box) (4 way)                                                    | 1                      | 0                             |  |
| Underfloor heating (Underfloor)                                                     |                        | 640                           |  |
|                                                                                     |                        |                               |  |
| External connection of power to be determined at site survey                        |                        |                               |  |
| Above electrics do not include connection of external power to the building.        |                        |                               |  |
| DELIVERY AND INSTALLATION TO "N6 6NP"                                               | 1                      | 0                             |  |
| VOUR TOTAL                                                                          | £22,72                 | £22,723 INC VAT               |  |
|                                                                                     | Please note: all price | s are subject to confirmatior |  |