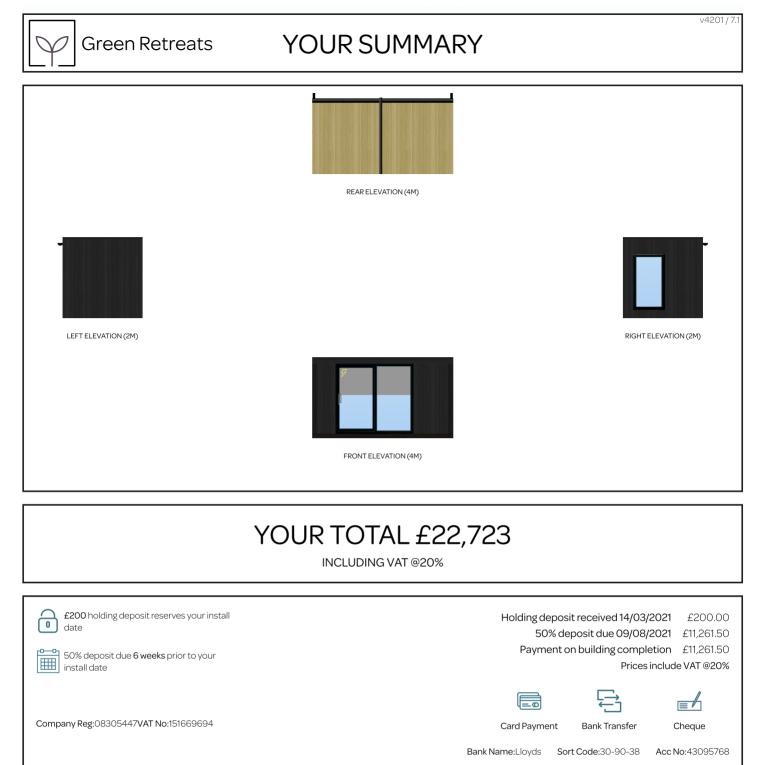

## YOUR SPECIFICATION

| YOUR BUILDING : Inspiration - 4.0m x 2.0m                                           | BASE PRICE : £17,995   |                               |  |
|-------------------------------------------------------------------------------------|------------------------|-------------------------------|--|
| Ext. dimensions (inc. roof) - 4200mm (W) x 2300mm (D) x 2500mm (H)                  |                        |                               |  |
| Ext. dimensions (footprint) - 4200mm (W) x 2300mm (D)                               |                        |                               |  |
| Int. dimensions - 3970mm (W) x 1970mm (D) x 2225mm (H front), 2100mm (H rear)       |                        |                               |  |
| Building size suitability subject to site survey                                    |                        |                               |  |
| STANDARD OPTIONS                                                                    |                        |                               |  |
| High efficiency double glazing                                                      |                        |                               |  |
| High security locking to BS7412                                                     |                        |                               |  |
| Pile foundations                                                                    |                        |                               |  |
| High performance, custom-built wall sections featuring RockWool and PhotonWrap      |                        |                               |  |
| Roof: 60mm - 80mm of high density polyurethane insulation surrounded by 1mm steel p | lates                  |                               |  |
|                                                                                     | QUANTITY               | AMOUNT (£)                    |  |
| Frame colour: black, handles and hinges: black                                      |                        |                               |  |
| Sliding doors (2.3m) [Left side opens]                                              | 1                      | 0                             |  |
| Picture window - (905mm x 1650mm, non-opening)                                      | 1                      | 230                           |  |
| EXTERNAL OPTIONS                                                                    |                        |                               |  |
| Front cladding: composite black                                                     |                        | 195                           |  |
| Left cladding: composite black                                                      |                        | 230                           |  |
| Rear cladding: redwood                                                              |                        | 0                             |  |
| Right cladding: composite black                                                     |                        | 230                           |  |
| Deck: black composite (standard size)                                               |                        | 178                           |  |
| Guttering: centre                                                                   |                        | 0                             |  |
| Height: standard                                                                    |                        | 0                             |  |
| Fascia: black                                                                       |                        | 280                           |  |
| INTERNAL OPTIONS                                                                    |                        |                               |  |
| Flooring (Light Oak)                                                                |                        | 0                             |  |
| Internal wall finish (Plastered finish)                                             |                        | 1,500                         |  |
| Internal painting (Yes)                                                             |                        | 450                           |  |
| Skirting (White)                                                                    |                        | 0                             |  |
| Blinds (Premium roller light grey (motorised))                                      |                        | 695                           |  |
|                                                                                     |                        |                               |  |
| Internal up/down lights                                                             | 2                      | 0                             |  |
| Mains socket style (Recessed brushed aluminium)                                     | 3                      | 0                             |  |
| External light style (Up/down) inc. PIR                                             | 1                      | 0                             |  |
| Outside single socket                                                               | 1                      | 100                           |  |
| Consumer unit (fuse box) (4 way)                                                    | 1                      | 0                             |  |
| Underfloor heating (Underfloor)                                                     |                        | 640                           |  |
|                                                                                     |                        |                               |  |
| External connection of power to be determined at site survey                        |                        |                               |  |
| Above electrics do not include connection of external power to the building.        |                        |                               |  |
| DELIVERY AND INSTALLATION TO "N6 6NP"                                               | 1                      | 0                             |  |
| VOUR TOTAL                                                                          | £22,72                 | £22,723 INC VAT               |  |
|                                                                                     | Please note: all price | s are subject to confirmatior |  |