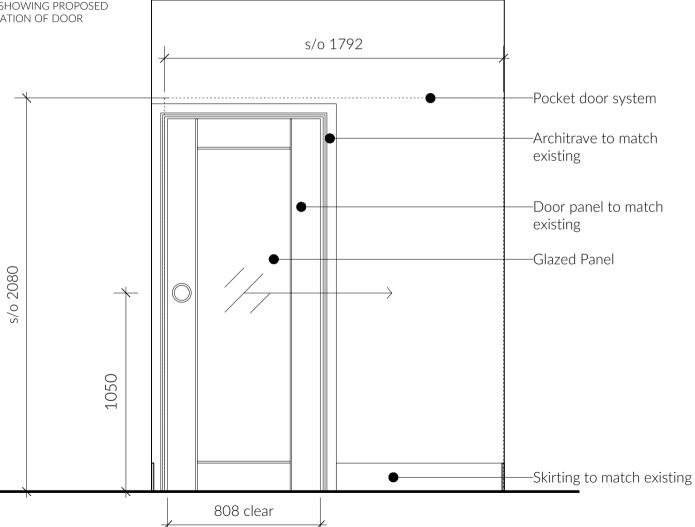

## Proposed Internal Door Elevation A

| Scale<br>1:20<br>Drawn by | A3<br>Checked |
|---------------------------|---------------|
|                           |               |
| Drawn by                  | Checked       |
| . ,                       | Circuitcu     |
| TR                        | TB            |
| Revision                  |               |
| С                         |               |
|                           | Revision      |