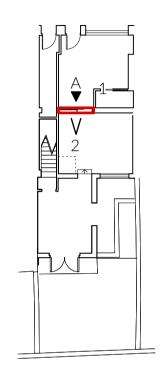

EXISTING TOILET VIEW (2) SHOWING PROPOSED LOCATION OF DOOR

SLIDING FIRE DOOR 'A' (FD30) TO SHOP (TO MATCH EXISTING TOILET DOOR)

| 2 | 01/04/2021 | Planning | Issue |
|---|------------|----------|-------|
| 3 | 01/04/2021 | Planning | Issue |