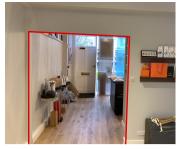

EXISTING TOILET VIEW (2) SHOWING PROPOSED LOCATION OF DOOR

SLIDING FIRE DOOR 'A' (FD30) TO SHOP (TO MATCH EXISTING TOILET DOOR)

| 2 | 01/04/2021 | Planning | Issue |
|---|------------|----------|-------|
| 3 | 01/04/2021 | Planning | Issue |