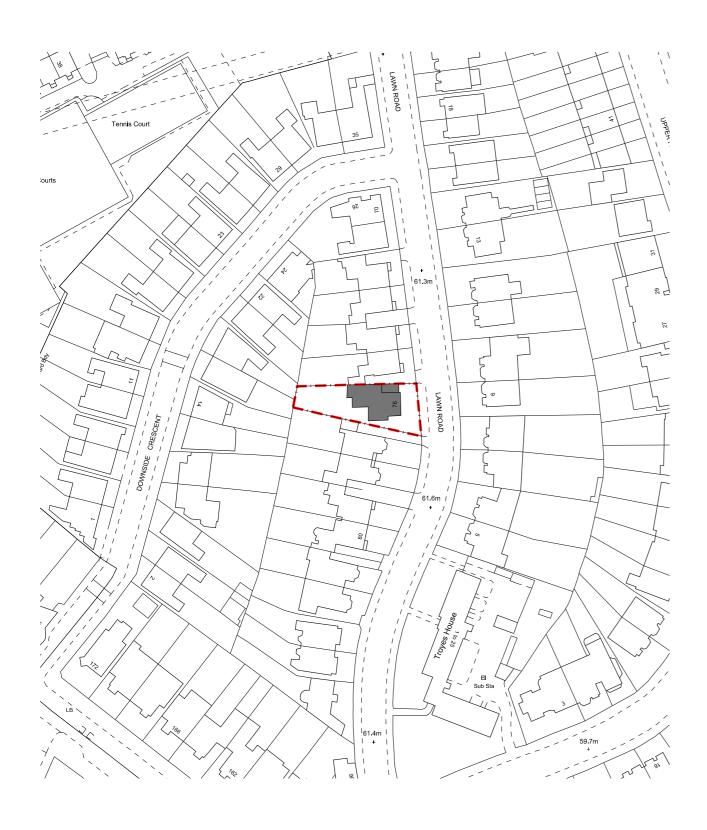

Location Plan

Copyright Cousins & Cousins Architects.

No Implied license exists. This drawing should not be used to calculate areas for the purposes of valuation. All dimensions be checked on site by the contractor and such dimensions to be their responsibility. Do not scale drawings.

## 76 Lawn Road NW3 2XB

Cllent Private

Site Information Location Plan

Status PLANNING

| Revision             | Drawn By | Approved By | PA1 10 00                |
|----------------------|----------|-------------|--------------------------|
| Project Number 20007 | 20.      | /11/2020    | Scale @ ISO A3<br>1:1250 |