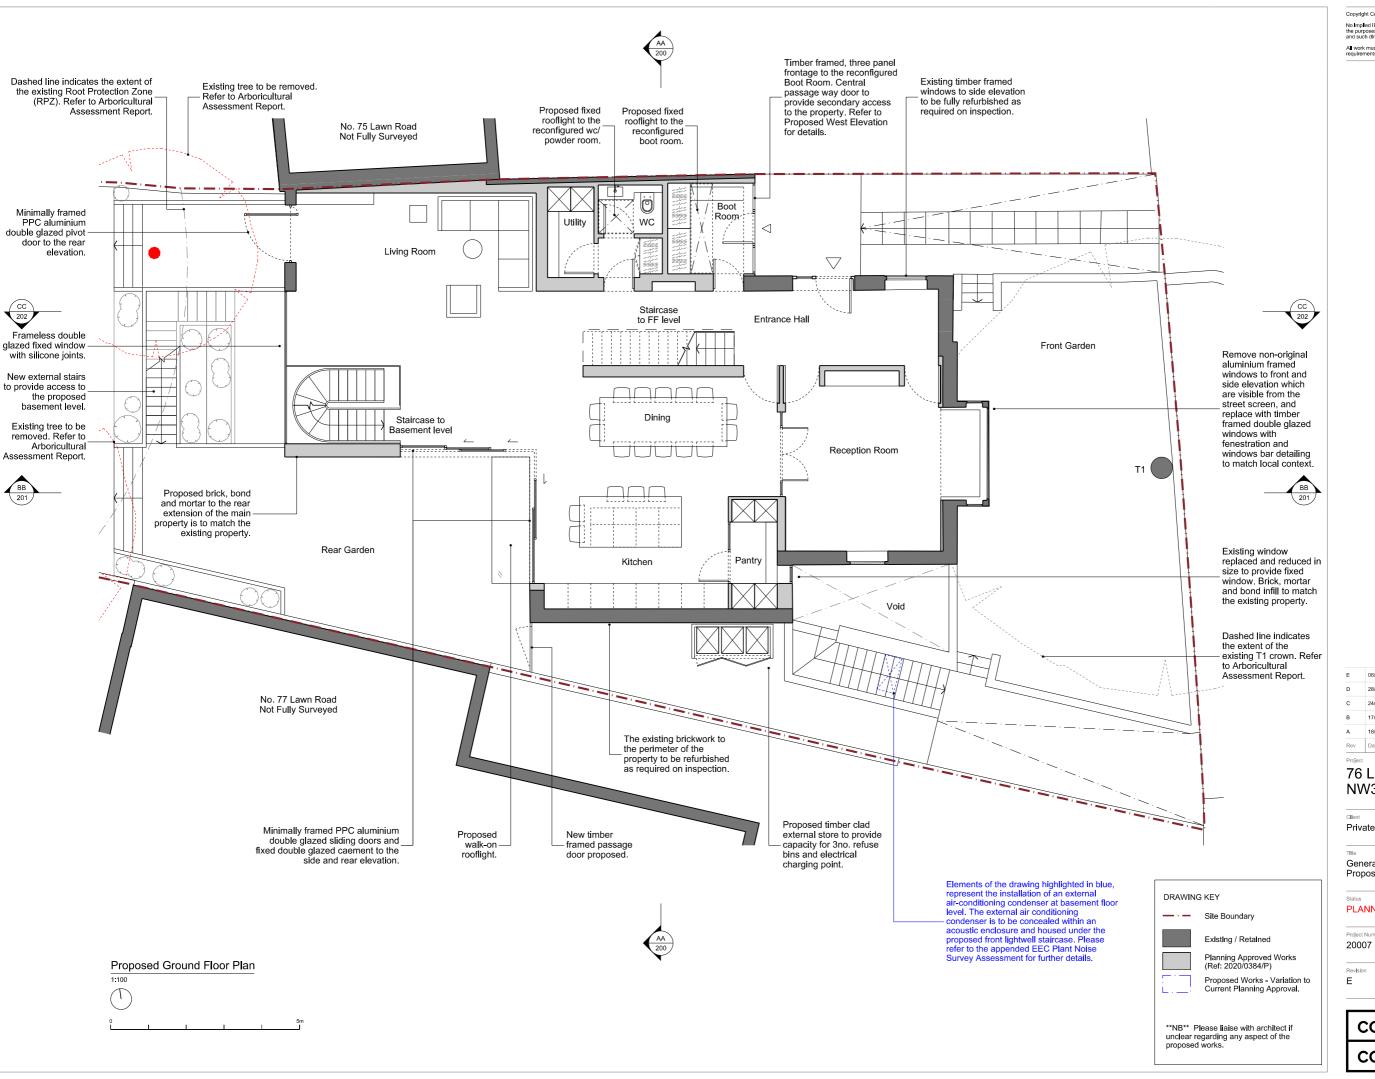

## 76 Lawn Road NW3 2XB

Private General Arrangement Proposed Ground Floor Plan

## **PLANNING**

Scale @ ISO A3 15/06/2020 1:100 JB SPH LR076-P101

Elements of the drawing highlighted in blue, represent the installation of an external air-conditioning condenser. The external air conditioning condenser is to be concealed within an acoustic enclosure and housed under the proposed front lightwell staffcrase, Please refer to the appended EEC Plant Noise Survey Assessment for further details.