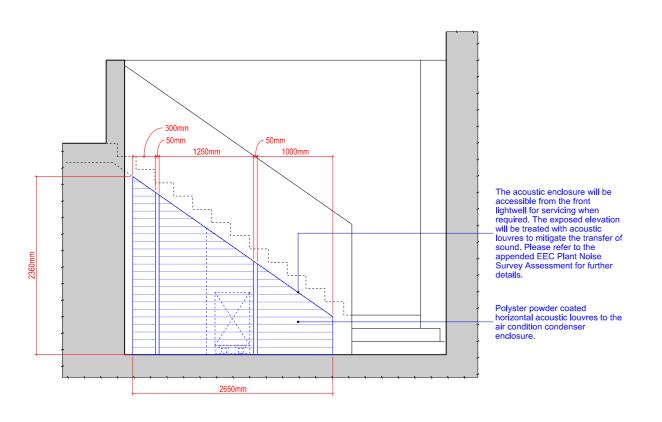

## **PLANNING**

Scale @ ISO A3 15/06/2020 1:100 JB SPH LR076-P101

Elements of the drawing highlighted in blue, represent the installation of an external air-conditioning condenser. The external air conditioning condenser is to be concealed within an acoustic enclosure and housed under the proposed front lightwell staffcrase, Please refer to the appended EEC Plant Noise Survey Assessment for further details.

02 Detailed Elevation - Front Lightwell - Acoustic Enclosure

03 Detailed Section - External Air Conditioning Condenser Installation