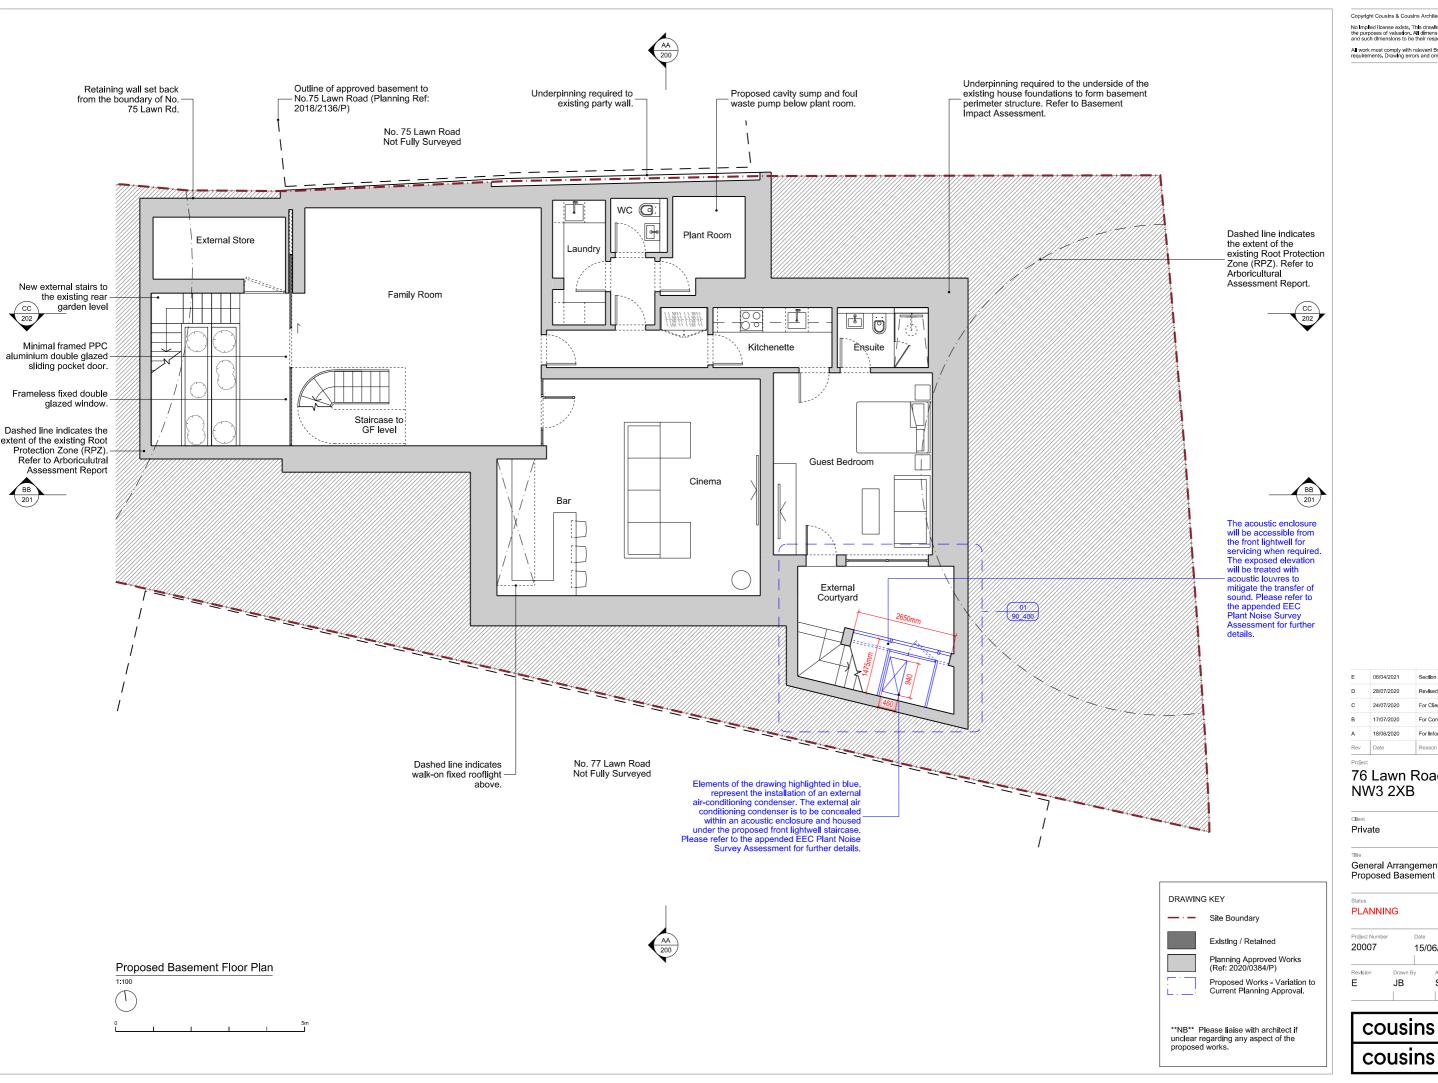

## **PLANNING**

Scale @ ISO A3 15/06/2020 1:100 JB SPH LR076-P101

Elements of the drawing highlighted in blue, represent the installation of an external air-conditioning condenser. The external air conditioning condenser is to be concealed within an acoustic enclosure and housed under the proposed front lightwell staffcrase, Please refer to the appended EEC Plant Noise Survey Assessment for further details.