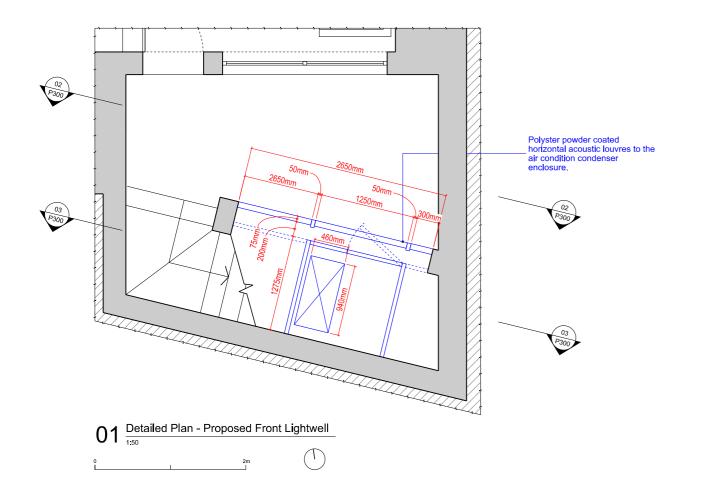

## **PLANNING**

Scale @ ISO A3 15/06/2020 1:100 JB SPH LR076-P101

Elements of the drawing highlighted in blue, represent the installation of an external air-conditioning condenser. The external air conditioning condenser is to be concealed within an acoustic enclosure and housed under the proposed front lightwell staffcrase, Please refer to the appended EEC Plant Noise Survey Assessment for further details.

02 Detailed Elevation - Front Lightwell - Acoustic Enclosure

03 Detailed Section - External Air Conditioning Condenser Installation