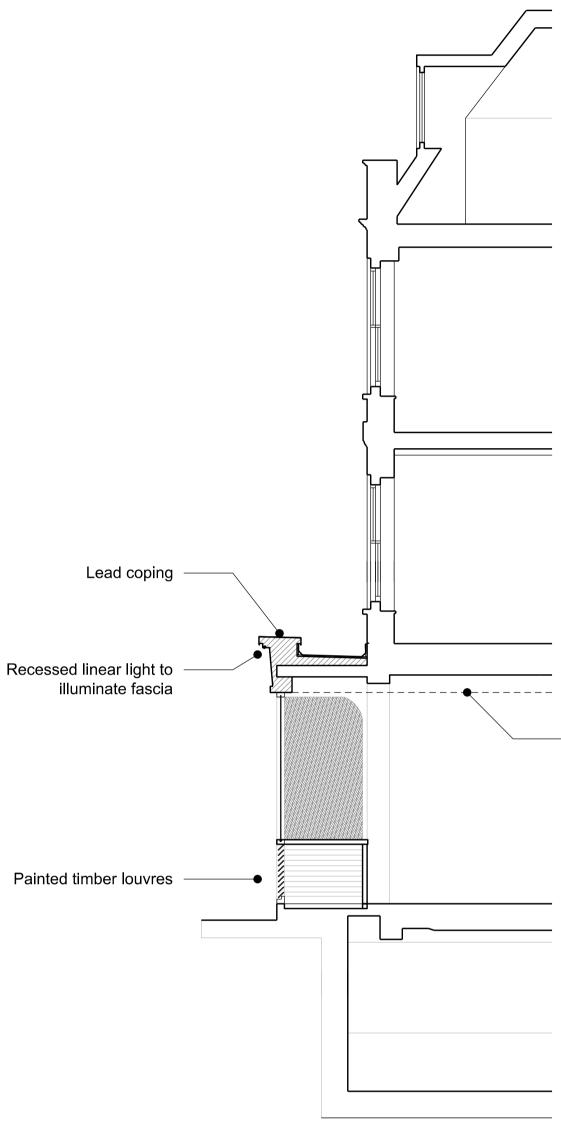

## Project

72 Hampstead High Street London NW3 1QP

03 Proposed Section Scale 1:50 @A1 / 1:100 @A3

04 Proposed Section Scale 1:50 @A1 / 1:100 @A3

Ceiling finishes by others