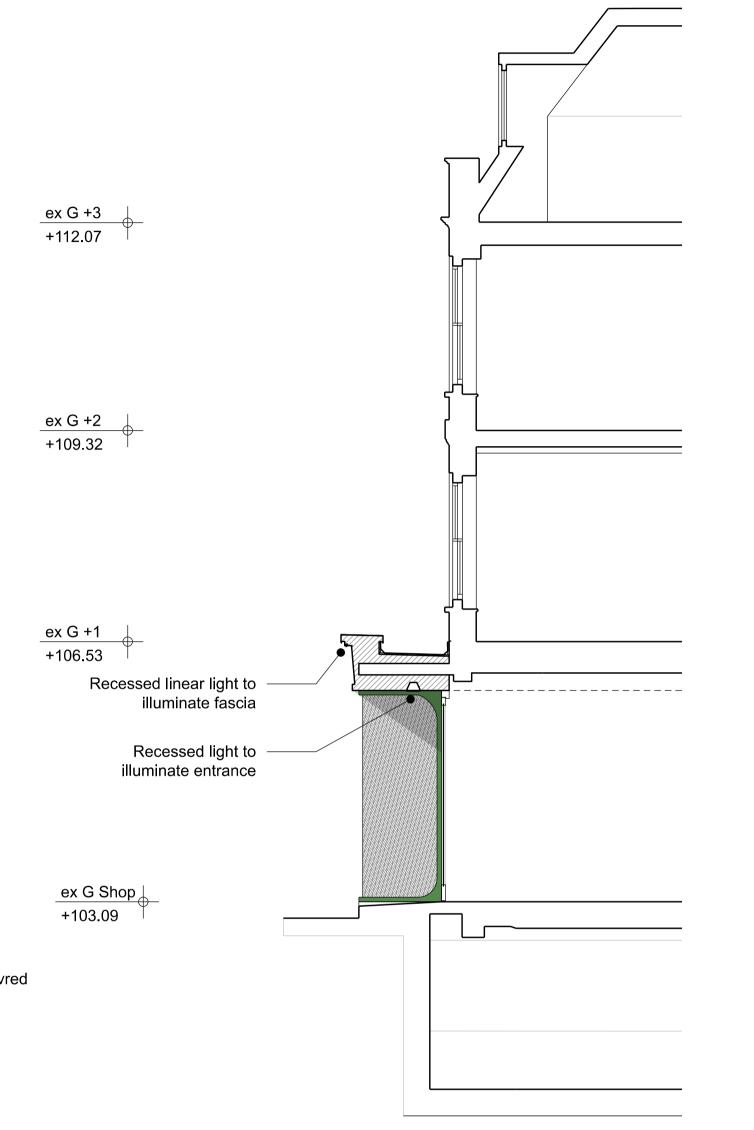

## Project

72 Hampstead High Street London NW3 1QP

03 Proposed Section Scale 1:50 @A1 / 1:100 @A3

04 Proposed Section Scale 1:50 @A1 / 1:100 @A3

Ceiling finishes by others