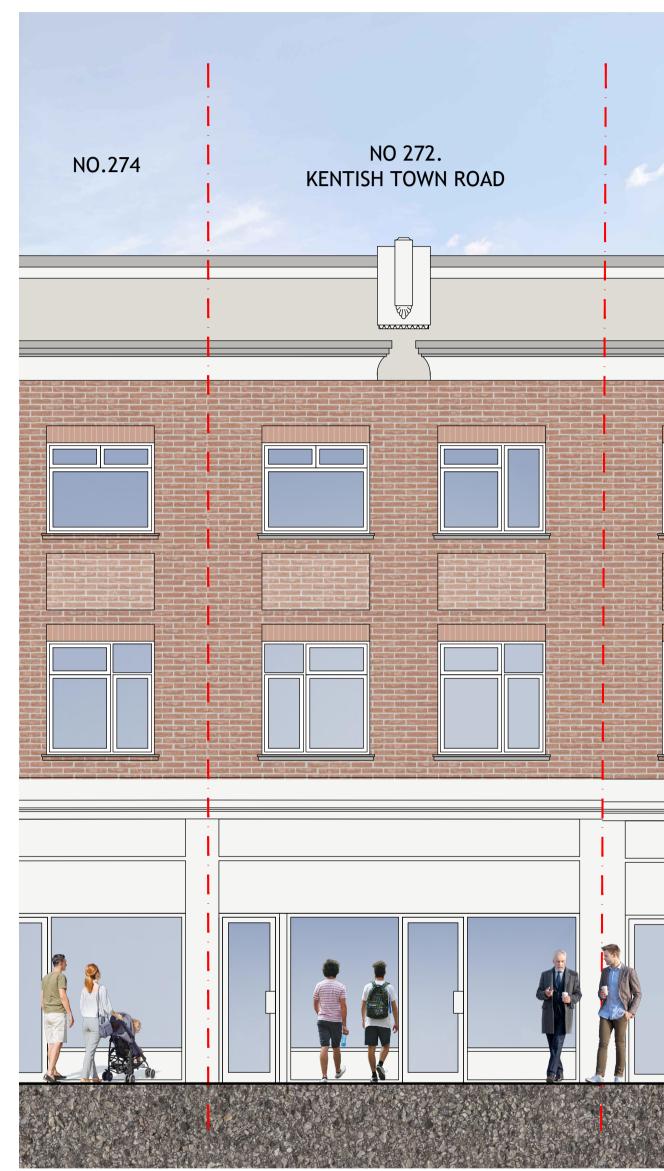

## A. MB. AMENDED TO CLIENT'S 01.04.2021. REQUEST NO. DR. INFO DATE **REVISION**

PROJECT 272 KENTISH

272 KENTISH TOWN ROAD, LONDON, NW5 2AA CLIENT

DRAWING TITLE PROPOSED ELEVATIONS

| SCALE    | 1:50         | 1:100 |
|----------|--------------|-------|
| SIZE     | A1           | A3    |
| JOB NO.  | 202065       |       |
| STAGE    | Р            |       |
| DWG NO.  | 202065.P.303 |       |
| REVISION | А            |       |
| DATE     | OCTOBER 2020 |       |
| DRAWN    | MB           |       |
| CHECKED  | MB           |       |
|          |              |       |