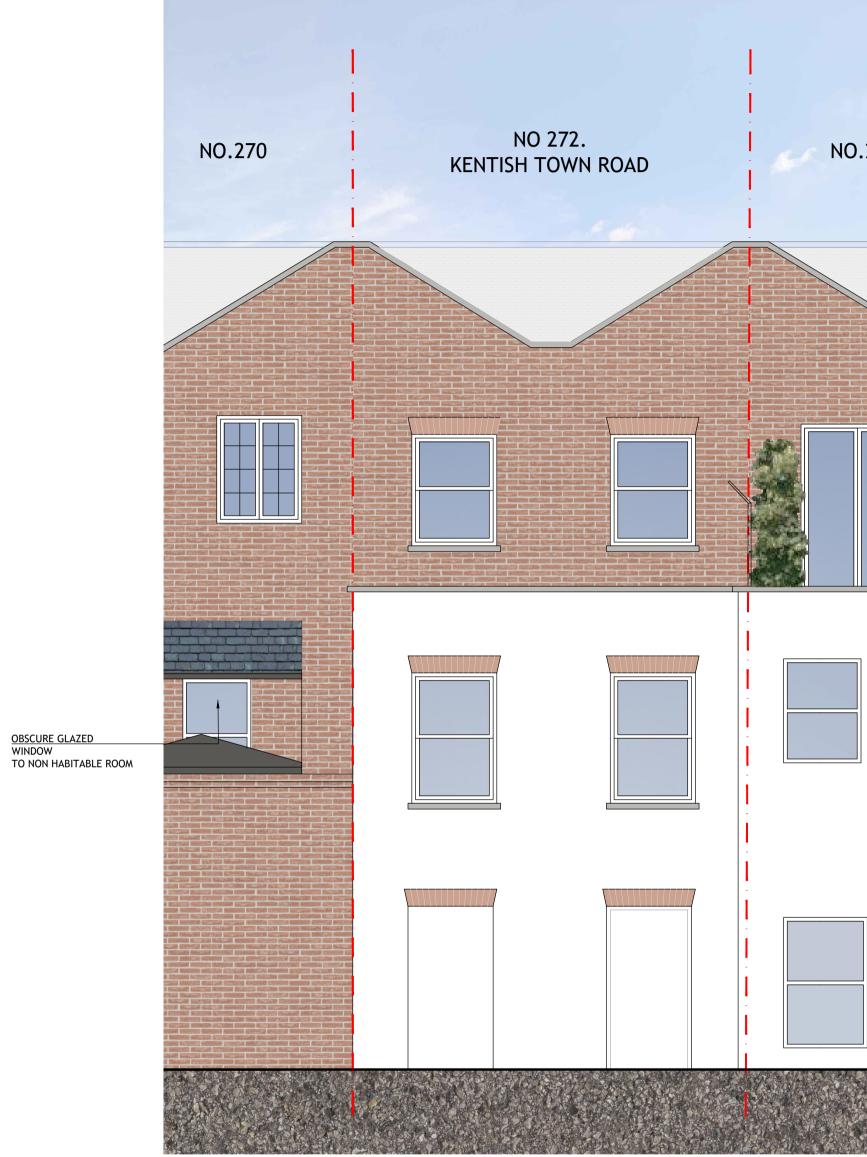

## A. MB. AMENDED TO CLIENT'S 01.04.2021. REQUEST NO. DR. INFO DATE **REVISION**

PROJECT 272 KENTISH

272 KENTISH TOWN ROAD, LONDON, NW5 2AA CLIENT

DRAWING TITLE PROPOSED ELEVATIONS

| SCALE    | 1:50         | 1:100 |
|----------|--------------|-------|
| SIZE     | A1           | A3    |
| JOB NO.  | 202065       |       |
| STAGE    | Р            |       |
| DWG NO.  | 202065.P.303 |       |
| REVISION | А            |       |
| DATE     | OCTOBER 2020 |       |
| DRAWN    | MB           |       |
| CHECKED  | MB           |       |
|          |              |       |