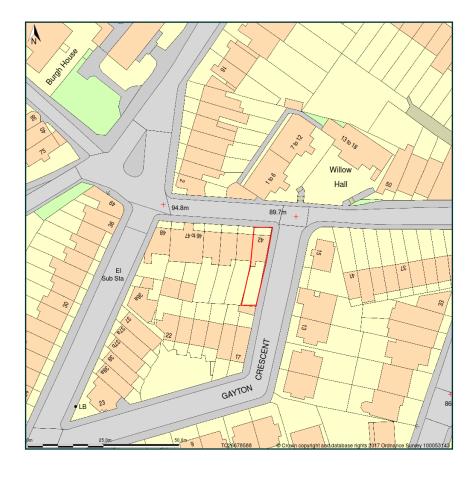

## 42 Willow Road London NW3 1TS

Site Plan shows area bounded by: 526600.57, 185809.31 526742.0, 185950.73 (at a scale of 1:1250), OSGridRef: TQ26678588. The representation of a road, track or path is no evidence of a right of way. The representation of features as lines is no evidence of a property boundary.