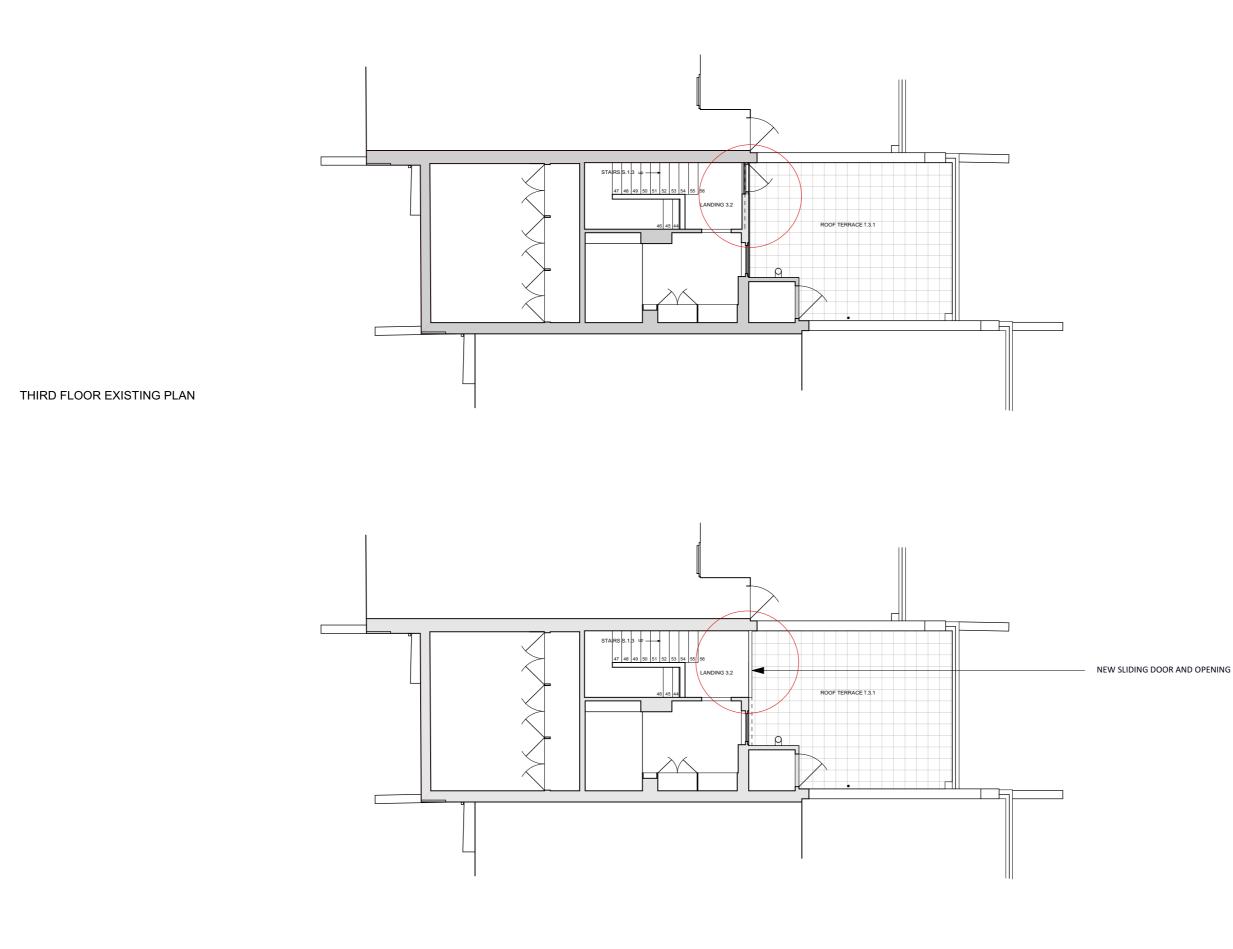

7. Dimensions followed by [ f/o ] indicate dims of finished opening.

| IF1 INFORMAT<br>REV DESCRIPTIO                    |                      |                     | 04/2021<br>DATE | NC<br>NAME |
|---------------------------------------------------|----------------------|---------------------|-----------------|------------|
| Powell Tuck Associates                            |                      |                     |                 |            |
| 6 Stamford Brook Road<br>London W6 0XH            |                      |                     |                 |            |
| +44 (0)20 8749 7700<br>powelltuckassociates.co.uk |                      |                     |                 |            |
| PROJECT TITLE                                     |                      |                     |                 |            |
| 37a GAYTON ROAD,<br>HAMPSTEAD,<br>LONDON NW3 1UB  |                      |                     |                 |            |
| DRAWN NC                                          |                      | CHECKED             |                 |            |
| DATE 06.04.2021                                   |                      | scale<br>1:100 @ A3 |                 |            |
| THIRD FLOOR PLAN                                  |                      |                     |                 |            |
| <sup>јов но.</sup><br>2606                        | drawing no.<br>01-04 |                     | IF1             |            |