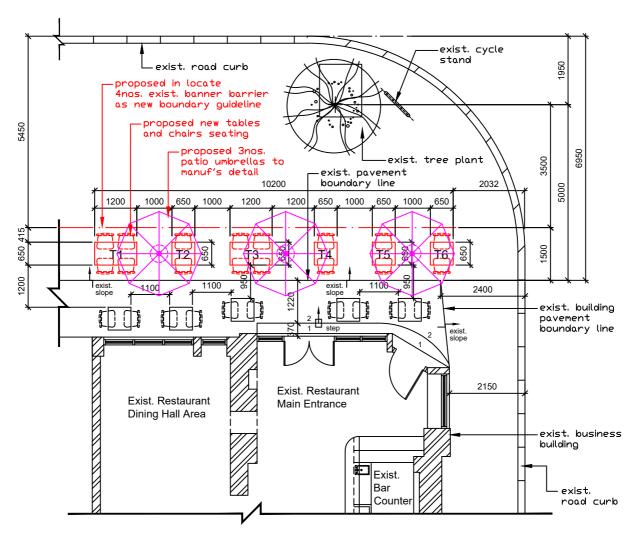

## PROPOSED PAVEMENT LICENSING DINING TABLES AND CHAIRS SEATING, UMBRELLAS LAYOUT ( NO. 27 CHALK FARM ROAD LONDON NW1 8AG )

## **EXISTING CHALK FARM ROAD**

NOTE: ALL DIMESION TO SITE MEANSUREMENT

| PROPOSED DINING TABLES AND CHAIRS, UMBRELLAS LAYOUT INDICATED AND MARK IN RED & MAGENTA |                                       |      |
|-----------------------------------------------------------------------------------------|---------------------------------------|------|
| SYMBOL                                                                                  | DESCRIPTION                           | QTY. |
| Т                                                                                       | DINING TABLE SEATING (650mm x 650mm)  | 4    |
| Т                                                                                       | DINING TABLE SEATING (1200mm x 650mm) | 2    |
|                                                                                         | DINING CHAIR (460mm x 500mm)          | 16   |
|                                                                                         | PATIO UMBRELLA TO MANUF'S DETAIL      | 3    |

Existing dining table seating = 10 seats
Proposed new dining table seating = 16 seats
Total seating = 26 seats

**EXISTING HARTLAND ROAD**