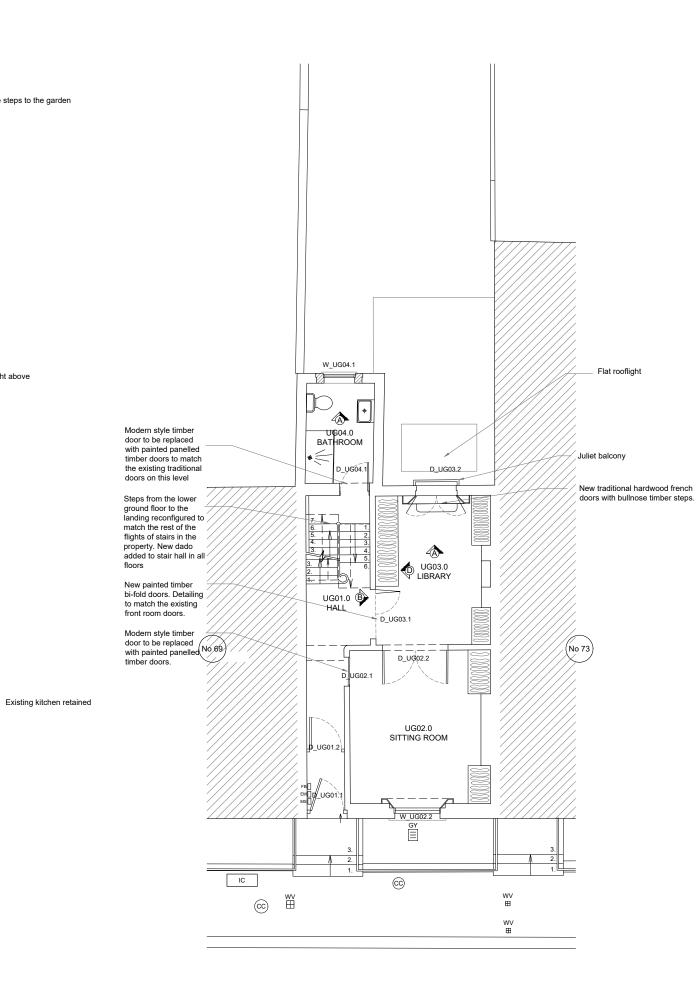

W\_LG02.

D\_LG01.1

4. 3. 2. 1. LG03.0 HALL

D\_LG02.2

D\_LG02.1

GO1.0

Modern style timber door to be replaced with painted panelled

(No 69)

timber doors.

D\_LG04.1

York stone steps to the garden

Flat rooflight above

No 73

Proposed Upper Ground Floor Plan Scale 1:50@A1 Scale 1:100@A3

Revisions:-A 03/03/21 - Planning amendments B 01/04/21 - Planning amendment

ALEX TART ARCHITECTS

THE OLD BOATHOUSE, LONDON, SW15 1LB

131\_71 Arlington Road

71 Arlington Road, London, NW1 7ES

Proposed Lower Ground and Upper Ground Floor Plans

| Scale               | Date     | Drawn | Checked  |
|---------------------|----------|-------|----------|
| 1:50@A1<br>1:100@A3 | 09.11.20 | JW    | AT       |
| Drawing No.         |          |       | Revision |