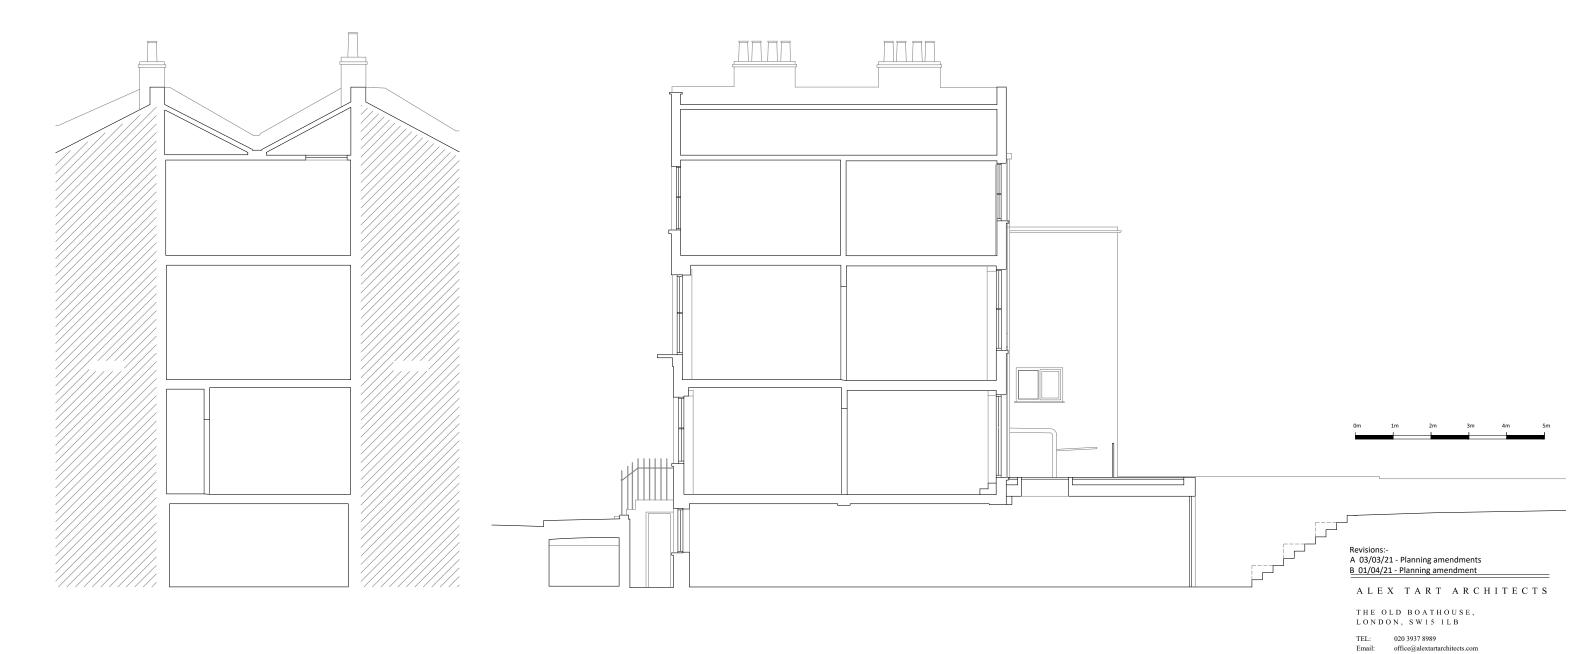

Proposed Cross Section
Scale 1:50@A1 Scale 1:100@A3

Proposed Long Section
Scale 1:50@A1 Scale 1:100@A3

131\_71 Arlington Road

71 Arlington Road, London, NW1 7ES

Drawing Title

**Proposed Sections** 

| Scale<br>1:50@A1<br>1:100@A3 | Date<br>09.11.20 | Drawn<br>JW | Checked<br>AT |
|------------------------------|------------------|-------------|---------------|
|                              |                  |             |               |
|                              |                  |             | _             |