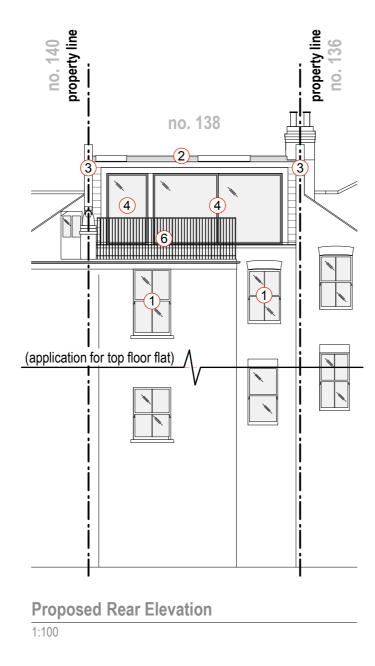

- 1) White timber sash windows to match existing.
- 2 Mansard roof extension with low pitched roof; all cladding materials to match existing.
- 3 Raising of parapet walls and chimneys in materials to match existing.
- (4) Double glazed door with dark metal frame.
- 5 Fixed frameless rooflight.

## Project: 138 Fleet Road **NW3 2QX**

2017 / PL.05

1:100 @ A3

**Drawing: Proposed Elevations** Front, Rear & Side March 2021 Date:

bP

Rev:

## **Planning Application**

better PAD love your home

**W** www.betterpad.co.uk E hello@betterpad.co.uk

6 Conservation style black metal railings. **NOTES**: Do not scale from this drawing. All dimensions in millimeters. All dimensions to be checked on site. All omissions and discrepancies to be reported to the architect immediately. This drawing is © betterPAD.