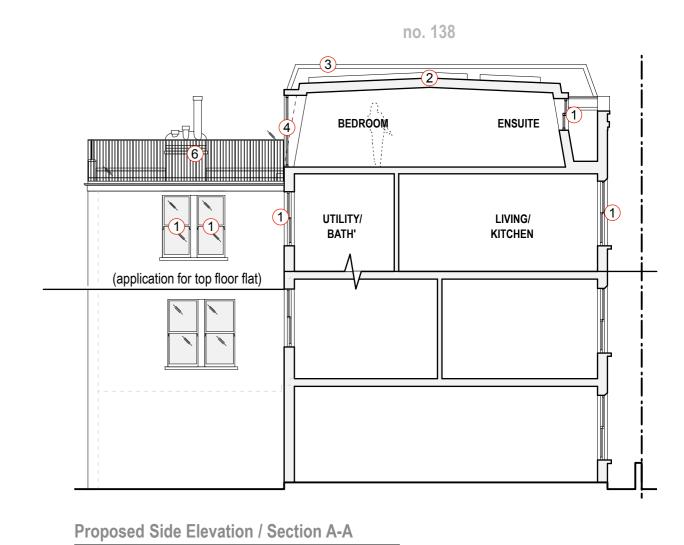

- 1) White timber sash windows to match existing.
- 2 Mansard roof extension with low pitched roof; all cladding materials to match existing.
- 3 Raising of parapet walls and chimneys in materials to match existing.
- (4) Double glazed door with dark metal frame.
- 5 Fixed frameless rooflight.

## Project: 138 Fleet Road **NW3 2QX**

2017 / PL.05

1:100 @ A3

**Drawing: Proposed Elevations** Front, Rear & Side March 2021 Date:

bP

Rev:

## **Planning Application**

better PAD love your home

**W** www.betterpad.co.uk E hello@betterpad.co.uk

6 Conservation style black metal railings. **NOTES**: Do not scale from this drawing. All dimensions in millimeters. All dimensions to be checked on site. All omissions and discrepancies to be reported to the architect immediately. This drawing is © betterPAD.