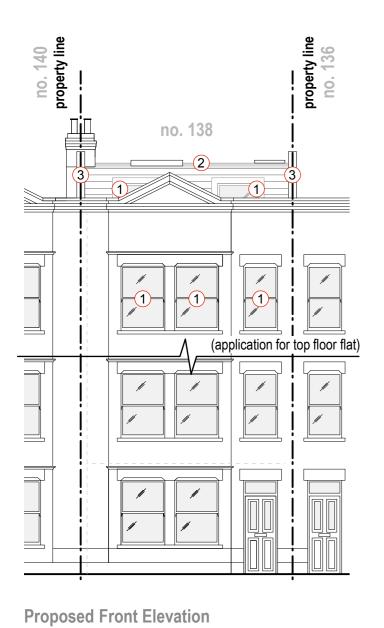

- 1) White timber sash windows to match existing.
- 2 Mansard roof extension with low pitched roof; all cladding materials to match existing.
- 3 Raising of parapet walls and chimneys in materials to match existing.
- (4) Double glazed door with dark metal frame.
- 5 Fixed frameless rooflight.

## Project: 138 Fleet Road **NW3 2QX**

2017 / PL.05

1:100 @ A3

**Drawing: Proposed Elevations** Front, Rear & Side March 2021 Date:

bP

Rev:

## **Planning Application**

better PAD love your home

**W** www.betterpad.co.uk E hello@betterpad.co.uk

6 Conservation style black metal railings. **NOTES**: Do not scale from this drawing. All dimensions in millimeters. All dimensions to be checked on site. All omissions and discrepancies to be reported to the architect immediately. This drawing is © betterPAD.