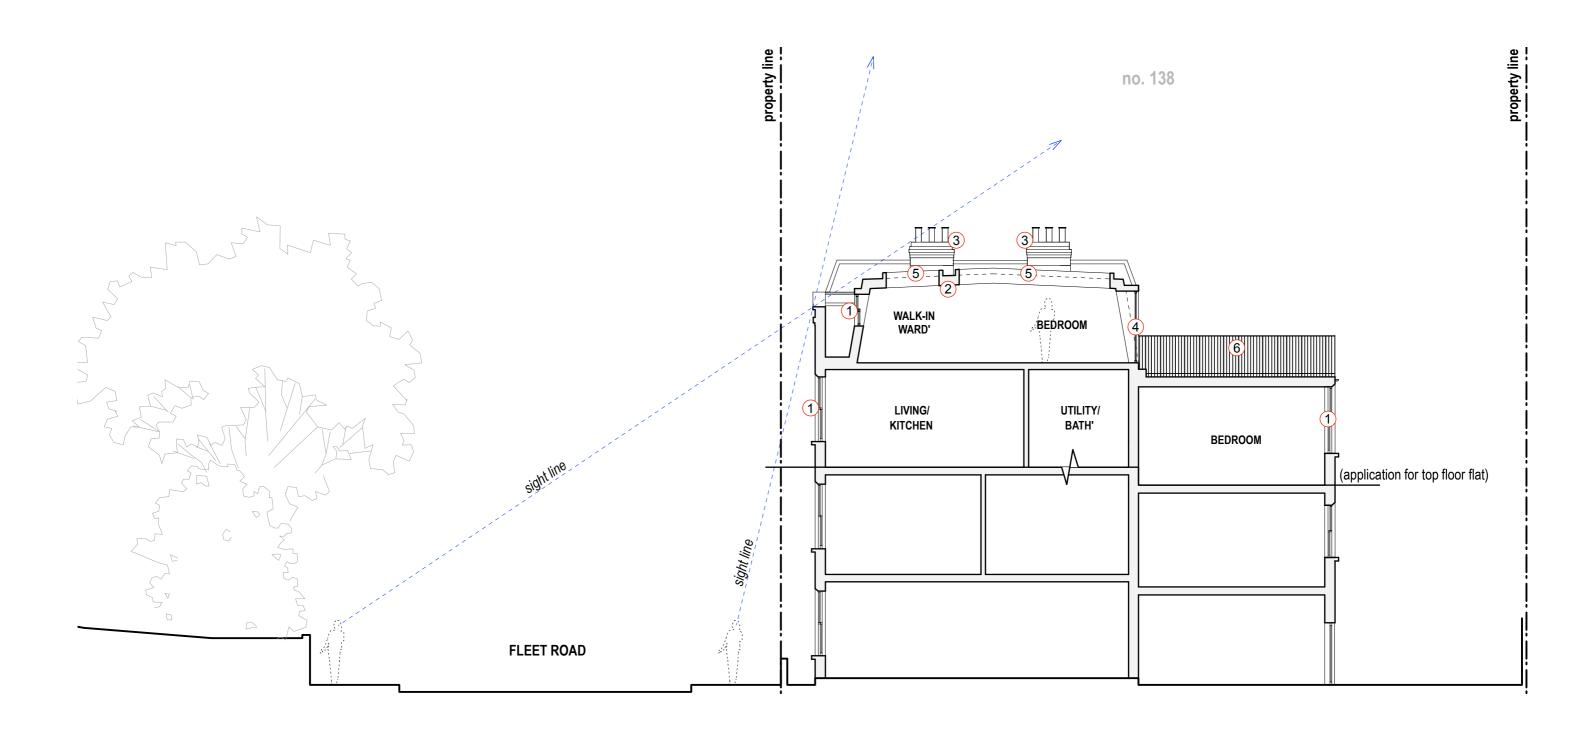

- 1) White timber sash windows to match existing.
- 2 Mansard roof extension with low pitched roof; all cladding materials to match existing.
- (3) Raising of parapet walls and chimneys in materials to match existing.
- 4 Double glazed door with dark metal frame.
- 5 Fixed frameless rooflight.
- 6 Conservation style black metal railings.

## **Planning Application**

| Rev:                                                                                                                                                                                                                          | 00 21.08.2020 Issue for planning |                    |                                                     | Project: 138 Fleet Road<br>NW3 2QX |         |                |      |    | hottor DAD                                                  |
|-------------------------------------------------------------------------------------------------------------------------------------------------------------------------------------------------------------------------------|----------------------------------|--------------------|-----------------------------------------------------|------------------------------------|---------|----------------|------|----|-------------------------------------------------------------|
| 01                                                                                                                                                                                                                            | 30.03.2020                       | Issue for planning | Dwg no: 2017 / PL.06  Drawing: Proposed Section B-B |                                    |         |                |      |    | better PAD  love your home                                  |
| <b>NOTES</b> : Do not scale from this drawing. All dimensions in millimeters. All dimensions to be checked on site. All omissions and discrepancies to be reported to the architect immediately. This drawing is © betterPAD. |                                  |                    | Date:<br>Scale:                                     | March 2021<br>1:100 @ A3           | C<br>bP | D<br><b>bP</b> | Rev: | 01 | <b>W</b> www.betterpad.co.uk <b>E</b> hello@betterpad.co.uk |