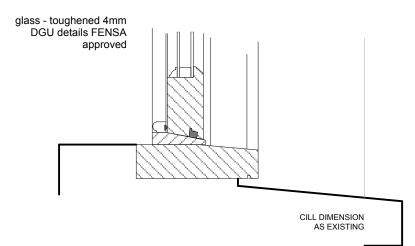

## **ELEVATIONS 1:20**

2 new windows: A South elevation first floor

B East elevation second floor

Revisions

hardwood throughout - full draughtstripping, 2x 4mm clear toughened DGU's decorated as others. Cill on window A to match existing visible edge depth. Window B to fit within existing rendered reveals, head + cill.

Details to A and B identical - A to match overall dimension of window above B to fit within existing opening.

1500 x 1060 o/a

SUBJECT SASH WINDOWS proposed details

PROJECT SWAINS LANE

1440 x 960 o/a

arts lettres techniques ARCHITECT Arts Lettres Techniques Limited 2021 copyright is retained ©