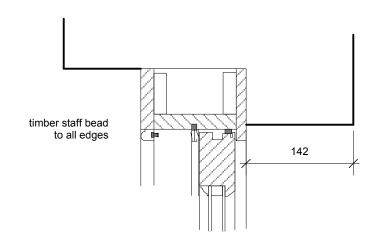

Details to A and B identical - A to match overall dimension of window above B to fit within existing opening.

1500 x 1060 o/a

SUBJECT SASH WINDOWS proposed details

PROJECT SWAINS LANE

1440 x 960 o/a

arts lettres techniques ARCHITECT Arts Lettres Techniques Limited 2021 copyright is retained ©