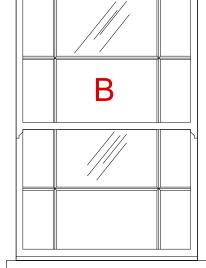

## **ELEVATIONS 1:20**

2 new windows: A South elevation first floor

B East elevation second floor

Revisions

hardwood throughout - full draughtstripping, 2x 4mm clear toughened DGU's decorated as others. Cill on window A to match existing visible edge depth. Window B to fit within existing rendered reveals, head + cill.

Details to A and B identical - A to match overall dimension of window above B to fit within existing opening.

1500 x 1060 o/a

SUBJECT SASH WINDOWS proposed details

PROJECT SWAINS LANE

1440 x 960 o/a

arts lettres techniques ARCHITECT Arts Lettres Techniques Limited 2021 copyright is retained ©