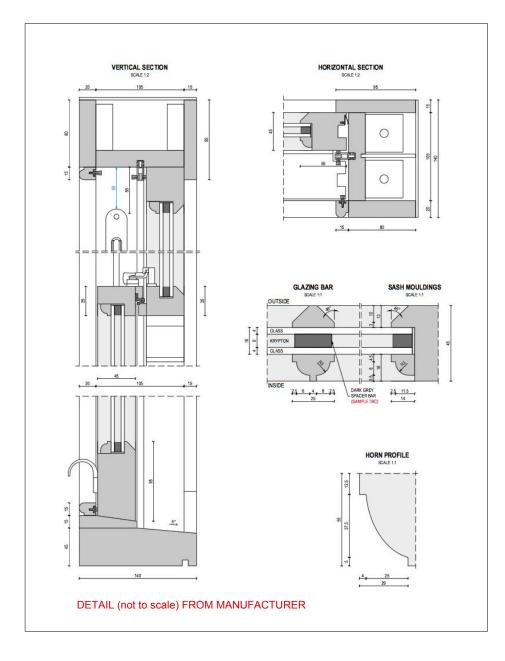

## **VERTICAL SECTION 1:5**





## **ELEVATIONS 1:20**





2 new windows: A South elevation first floor

B East elevation second floor

Revisions

hardwood throughout - full draughtstripping, 2x 4mm clear toughened DGU's decorated as others. Cill on window A to match existing visible edge depth. Window B to fit within existing rendered reveals, head + cill.

Details to A and B identical - A to match overall dimension of window above B to fit within existing opening.

1500 x 1060 o/a

SUBJECT SASH WINDOWS proposed details

PROJECT SWAINS LANE

1440 x 960 o/a



arts lettres techniques ARCHITECT Arts Lettres Techniques Limited 2021 copyright is retained ©

33A ARLINGTON ROAD LONDON NW1 7ES T: (020) 7383 4778

architect@artslettres.com

NUMBER SL 412 **REVISION** 

SCALE 1:5 @ A3 DATE 31/03/21

ALL DIMENSIONS MUST BE VERIFIED ON SITE

scale 1:5