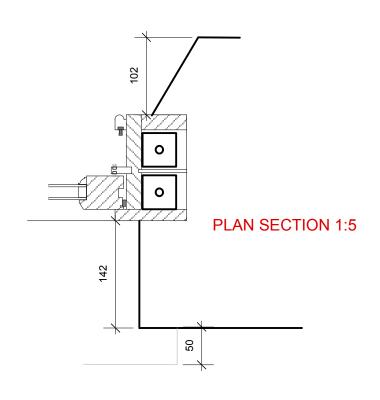

Details to A and B identical - A to match overall dimension of window above B to fit within existing opening.

1500 x 1060 o/a

SUBJECT SASH WINDOWS proposed details

PROJECT SWAINS LANE

1440 x 960 o/a

arts lettres techniques ARCHITECT Arts Lettres Techniques Limited 2021 copyright is retained ©