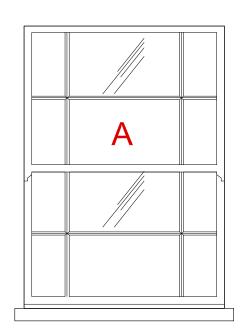

## **ELEVATIONS 1:20**

2 new windows: A South elevation first floor

B East elevation second floor

Revisions

hardwood throughout - full draughtstripping, 2x 4mm clear toughened DGU's decorated as others. Cill on window A to match existing visible edge depth. Window B to fit within existing rendered reveals, head + cill.

Details to A and B identical - A to match overall dimension of window above B to fit within existing opening.

1500 x 1060 o/a

SUBJECT SASH WINDOWS proposed details

PROJECT SWAINS LANE

1440 x 960 o/a

arts lettres techniques ARCHITECT Arts Lettres Techniques Limited 2021 copyright is retained ©