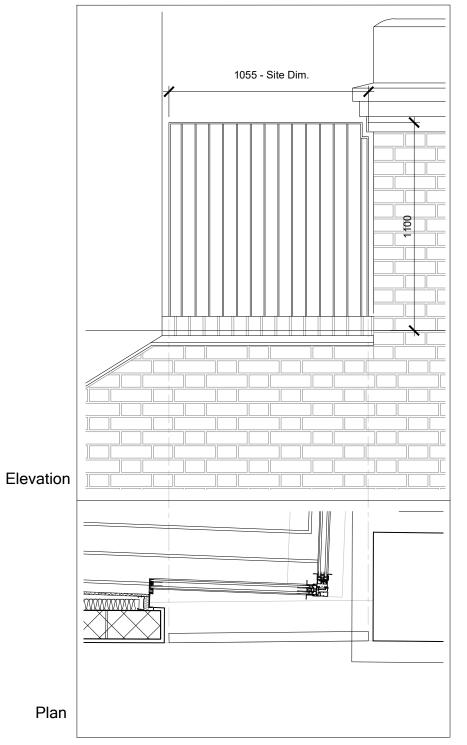

scale bar.

0 0.25 0.5 1 metre

Drawing scale 1:20 at A3.

When no dimensions given do not scale drawing. Refer to Michael Drain Architects. If drawings conflict give precedence to larger scale drawings.Where this drawing relates to existing buildings or partially completed construction, the contractor shall check that there is no conflict between actual building dimensions and drawing dimensions. In the event of conflict between this drawing and sub-contractors working drawings for relevant building components, the sub-contractors drawing shall take precedence. SUCH CONFLICTS SHALL BE REPORTED IMMEDIATELY TO MICHAEL DRAIN ARCHITECTS. All dimensions in mm unless otherwise stated.