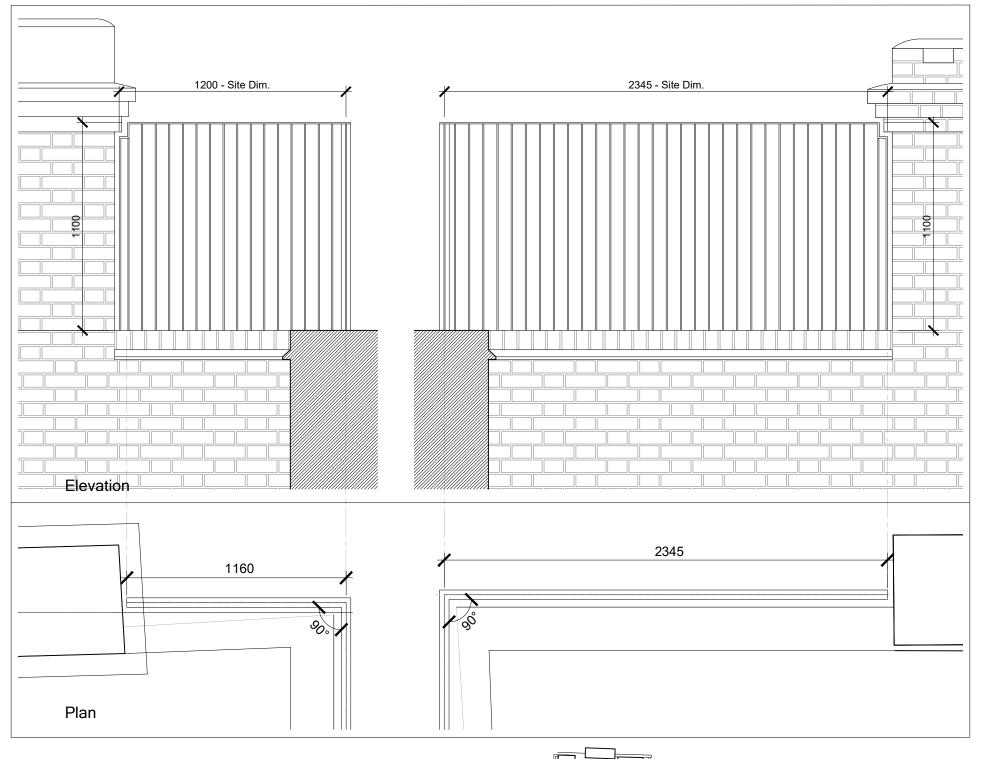

| revision.                             |                                                                                                               | A3 drawing |
|---------------------------------------|---------------------------------------------------------------------------------------------------------------|------------|
| address.<br>www.<br>t.<br>registered. | 11 - 13 market place . london . W1W 8AH michaeldrain.com 020 7580 1415 in england . company number . 405 7890 | hitects    |
| ref.                                  | 291 3 Grape Street London . WC2H 8DX                                                                          | narch      |
| title.                                | External Terrace<br>Balustrade Setting-Out<br>Proposed                                                        | drai       |
| scale at A3.                          | 1:20                                                                                                          | а<br>—     |
| status.                               | Planning                                                                                                      | ch         |
| n°.                                   |                                                                                                               | Ξ.         |