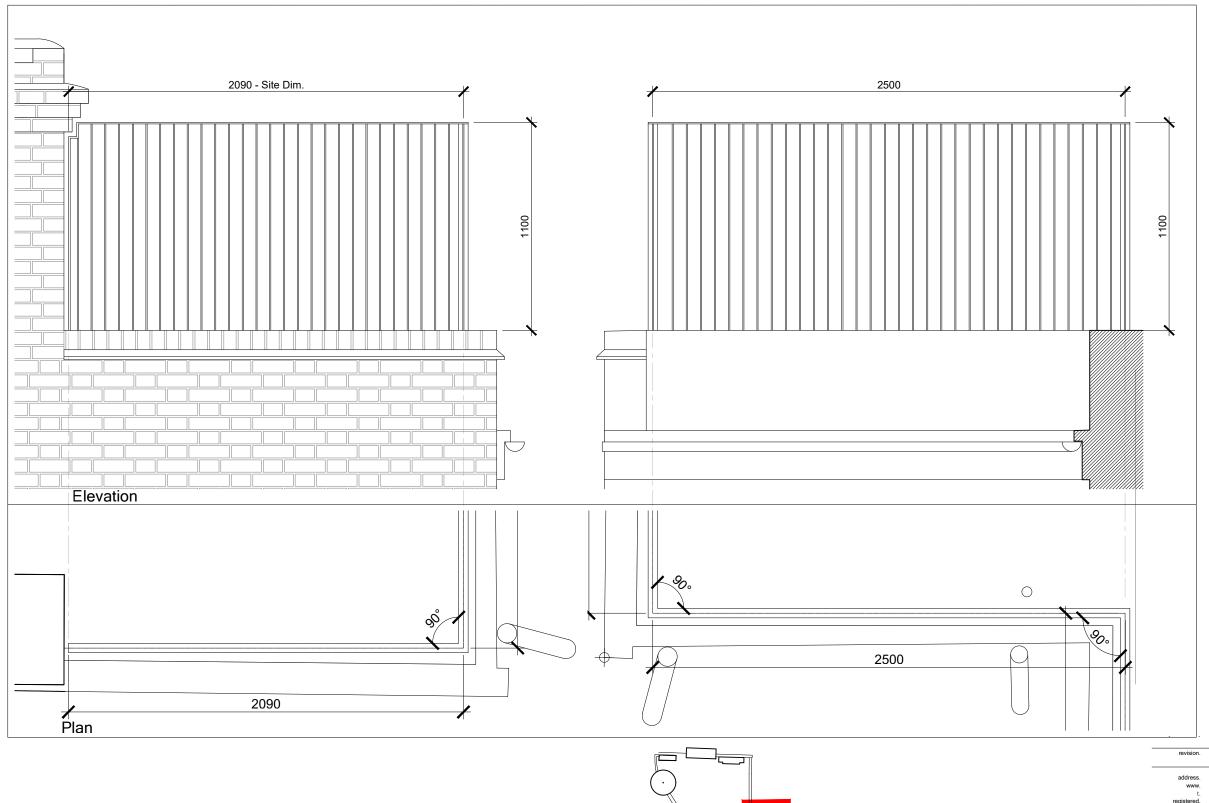

When no dimensions given do not scale drawing. Refer to Michael Drain Architects. If drawings conflict give precedence to larger scale drawings. Where this drawing relates to existing buildings or partially completed construction, the contractor shall check that there is no conflict between actual building dimensions and drawing dimensions. In the event of conflict between this drawing and sub-contractors working drawings for relevant building components, the sub-contractors drawing shall take precedence. SUCH CONFLICTS SHALL BE REPORTED IMMEDIATELY TO MICHAEL DRAIN ARCHITECTS. All dimensions in mm unless otherwise stated.

0 0.25 0.5 1 metre

Drawing scale 1:20 at A3.

address.
www.
t. 2017580 1415
registered.

ref. 291
3 Grape Street
t.ondon . WC2H 8DX

title.

External Terrace
Balustrade Setting-Out
Proposed
1:20

status.

Planning

291-3-057

A3 drawing

michael**drain**architects