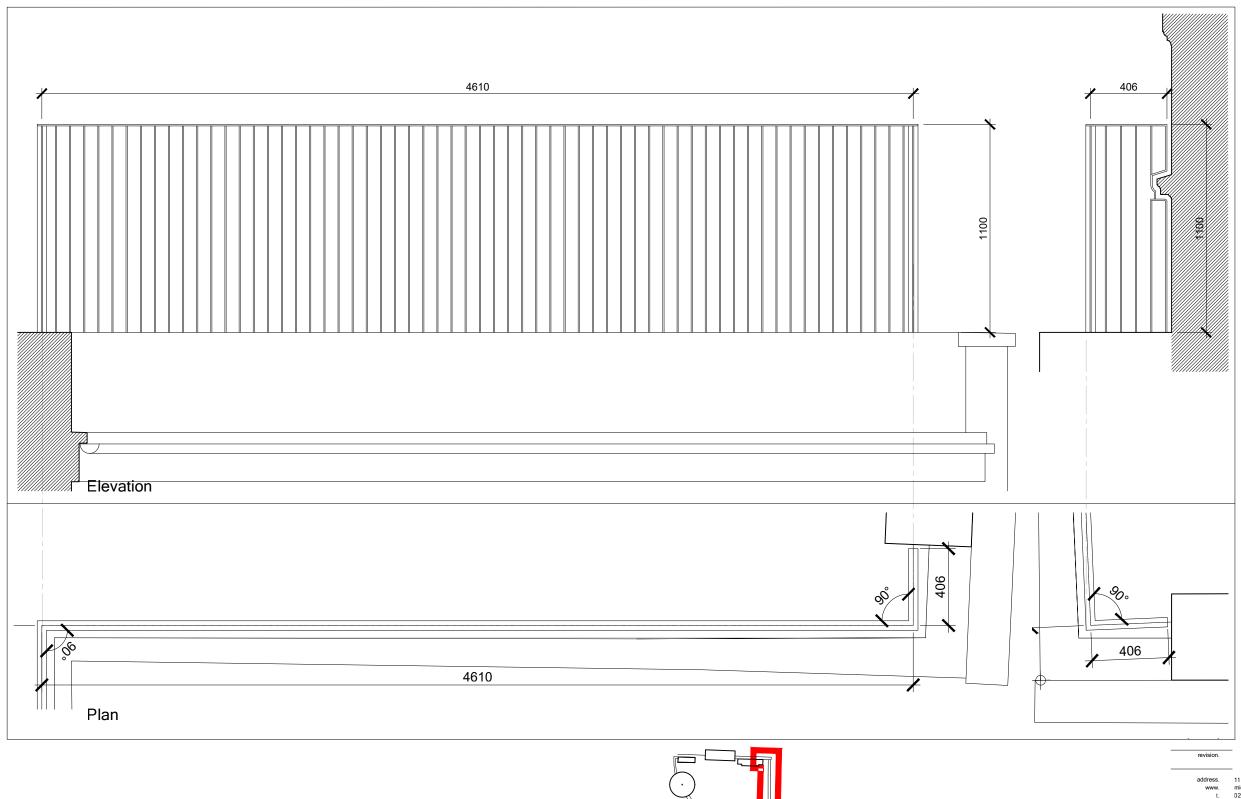

address.
www.
t.
registered.

ref.

291

ref.

3 Grape Street
London . WC2H 8DX

title.

External Terrace
Balustrade Setting-Out
Proposed

scale at A3.