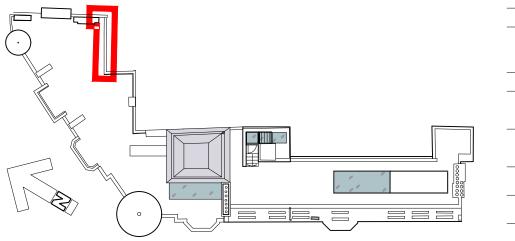

address.
www.
t.
registered.

ref.

291

ref.

3 Grape Street
London . WC2H 8DX

title.

External Terrace
Balustrade Setting-Out
Proposed

scale at A3.