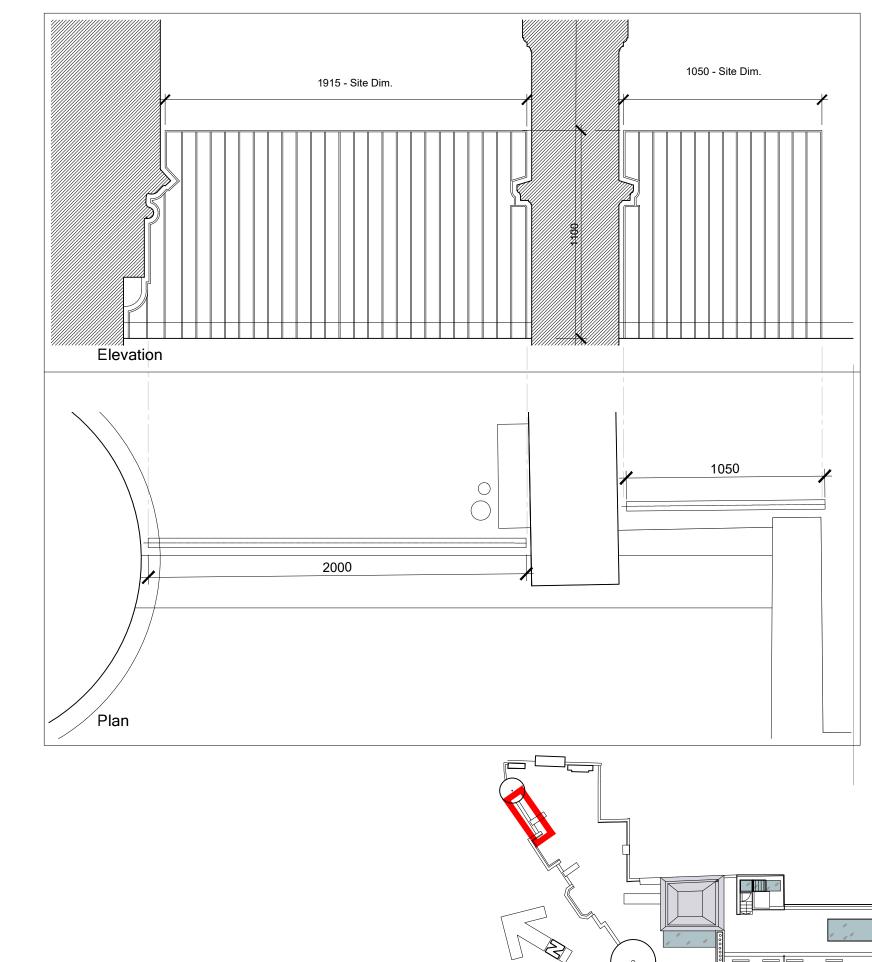

0

scale bar.

0 0.25 0.5 1 metre

Drawing scale 1:20 at A3.

When no dimensions given do not scale drawing. Refer to Michael Drain Architects. If drawings conflict give precedence to larger scale drawings.Where this drawing relates to existing buildings or partially completed construction, the contractor shall check that there is no conflict between actual building dimensions and drawing dimensions. In the event of conflict between this drawing and sub-contractors working drawings for relevant building components, the sub-contractors drawing shall take precedence. SUCH CONFLICTS SHALL BE REPORTED IMMEDIATELY TO MICHAEL DRAIN ARCHITECTS. All dimensions in mm unless otherwise stated.