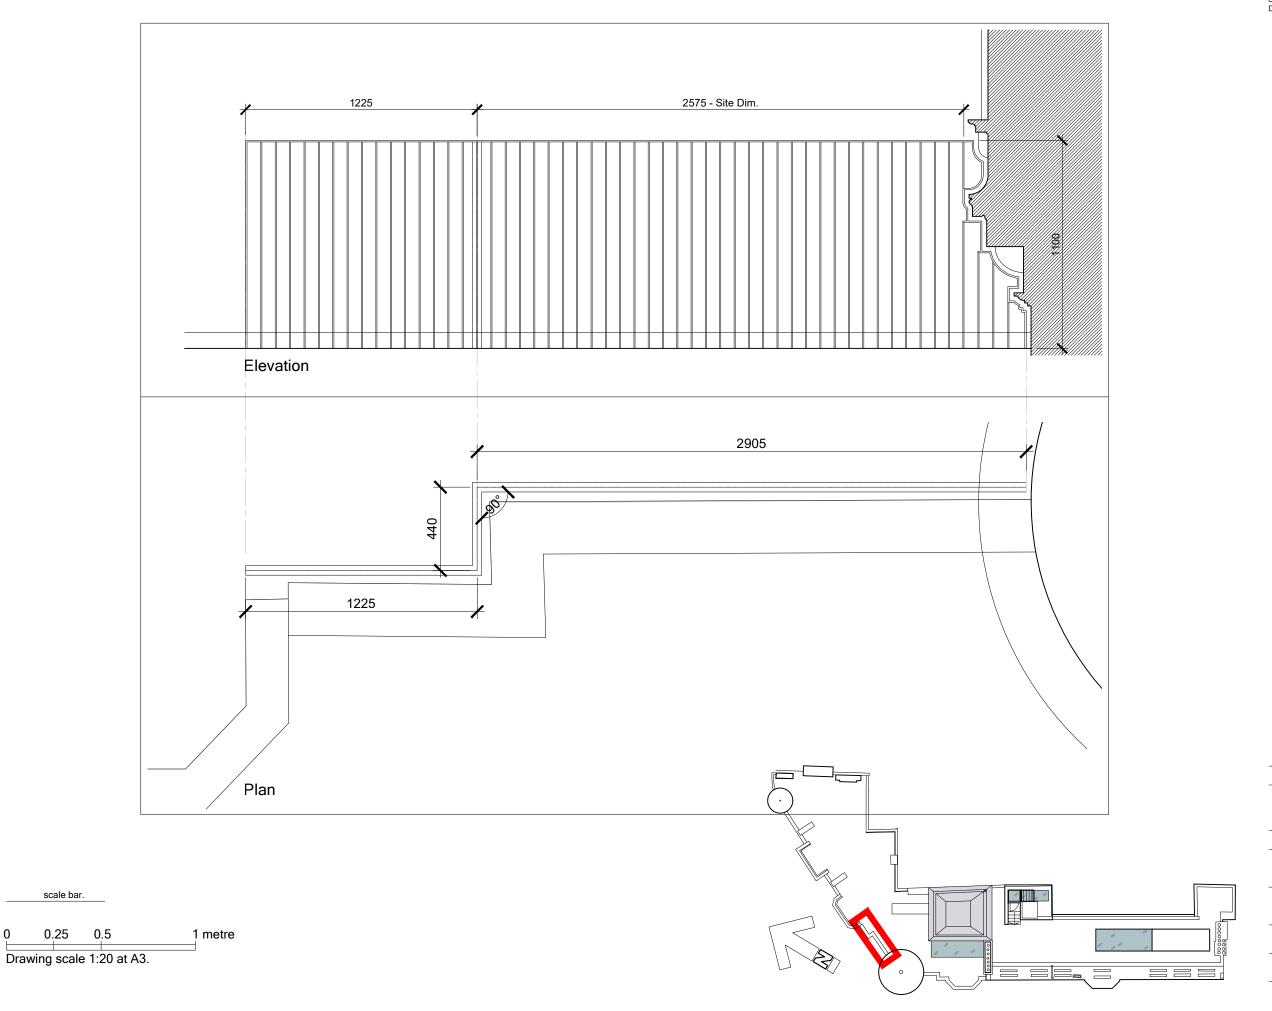

|                                       | •                                                                                                             |                |
|---------------------------------------|---------------------------------------------------------------------------------------------------------------|----------------|
| revision.                             | -                                                                                                             | A3 drawing     |
| address.<br>www.<br>t.<br>registered. | 11 - 13 market place . london . W1W 8AH michaeldrain.com 020 7580 1415 in england . company number . 405 7890 | rchitects      |
| ref.                                  | 291<br>3 Grape Street<br>London . WC2H 8DX                                                                    | narc           |
| title.                                | External Terrace Balustrade Setting-Out Proposed                                                              | d ra i         |
| scale at A3.                          | 1:20                                                                                                          | a e   <b>d</b> |
| status.                               | Planning                                                                                                      | ch             |
| n°.                                   | 291-3-051 rev                                                                                                 | E              |