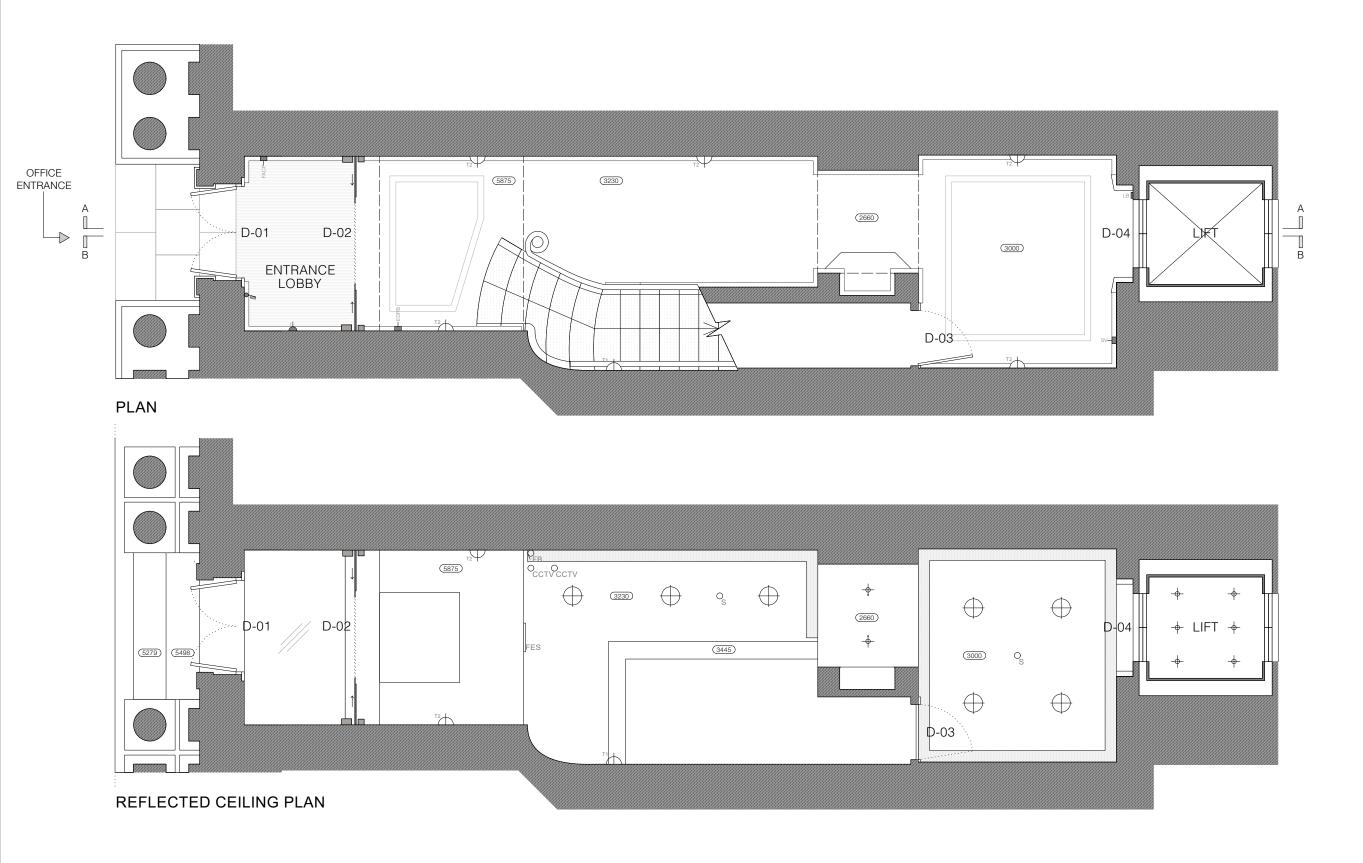

## **General Notes**

- 1. Do not scale from this drawing.
- 2. All dimensions to be checked on site.3. Any discrepancies to be reported to the designers prior to construction.

## Legend

W-01

T2\_\_\_\_\_

D-01 Door Number

(2100) Ceiling Height

Emergency Door Release Button

Fire Alarm Call Point

Window Number

Smoke Vents Switch

Lift Button

Light Switch (with total no. of heads)

Switched Sockets (with total no. of heads)

 $T_{\Delta}$ Wall-mounted Light (Type

Wall-mounted Light (Type 2)

Ceiling Light Adjustable Downlight

Downlight

 $\rho_{FB}$ Fire Bell

Smoke Detector O<sub>S</sub>

Video Surveillance

0 1:50 1.0 1.5m

29.03.21 First Issue

Corob Retail Investments Limited

95 Chancery Lane Holborn, London WC2A 1DT

Dwg.Title
Existing
Ground Floor Plan & Reflected Ceiling
Plan

Dwg.No. 1572\_003

SILVER&CO

8 Disney Street London SE1 1JF +44 (0)20 7357 6759 design@silv.co.uk www.silv.co.uk

Copyright © This drawing & in

**A3**