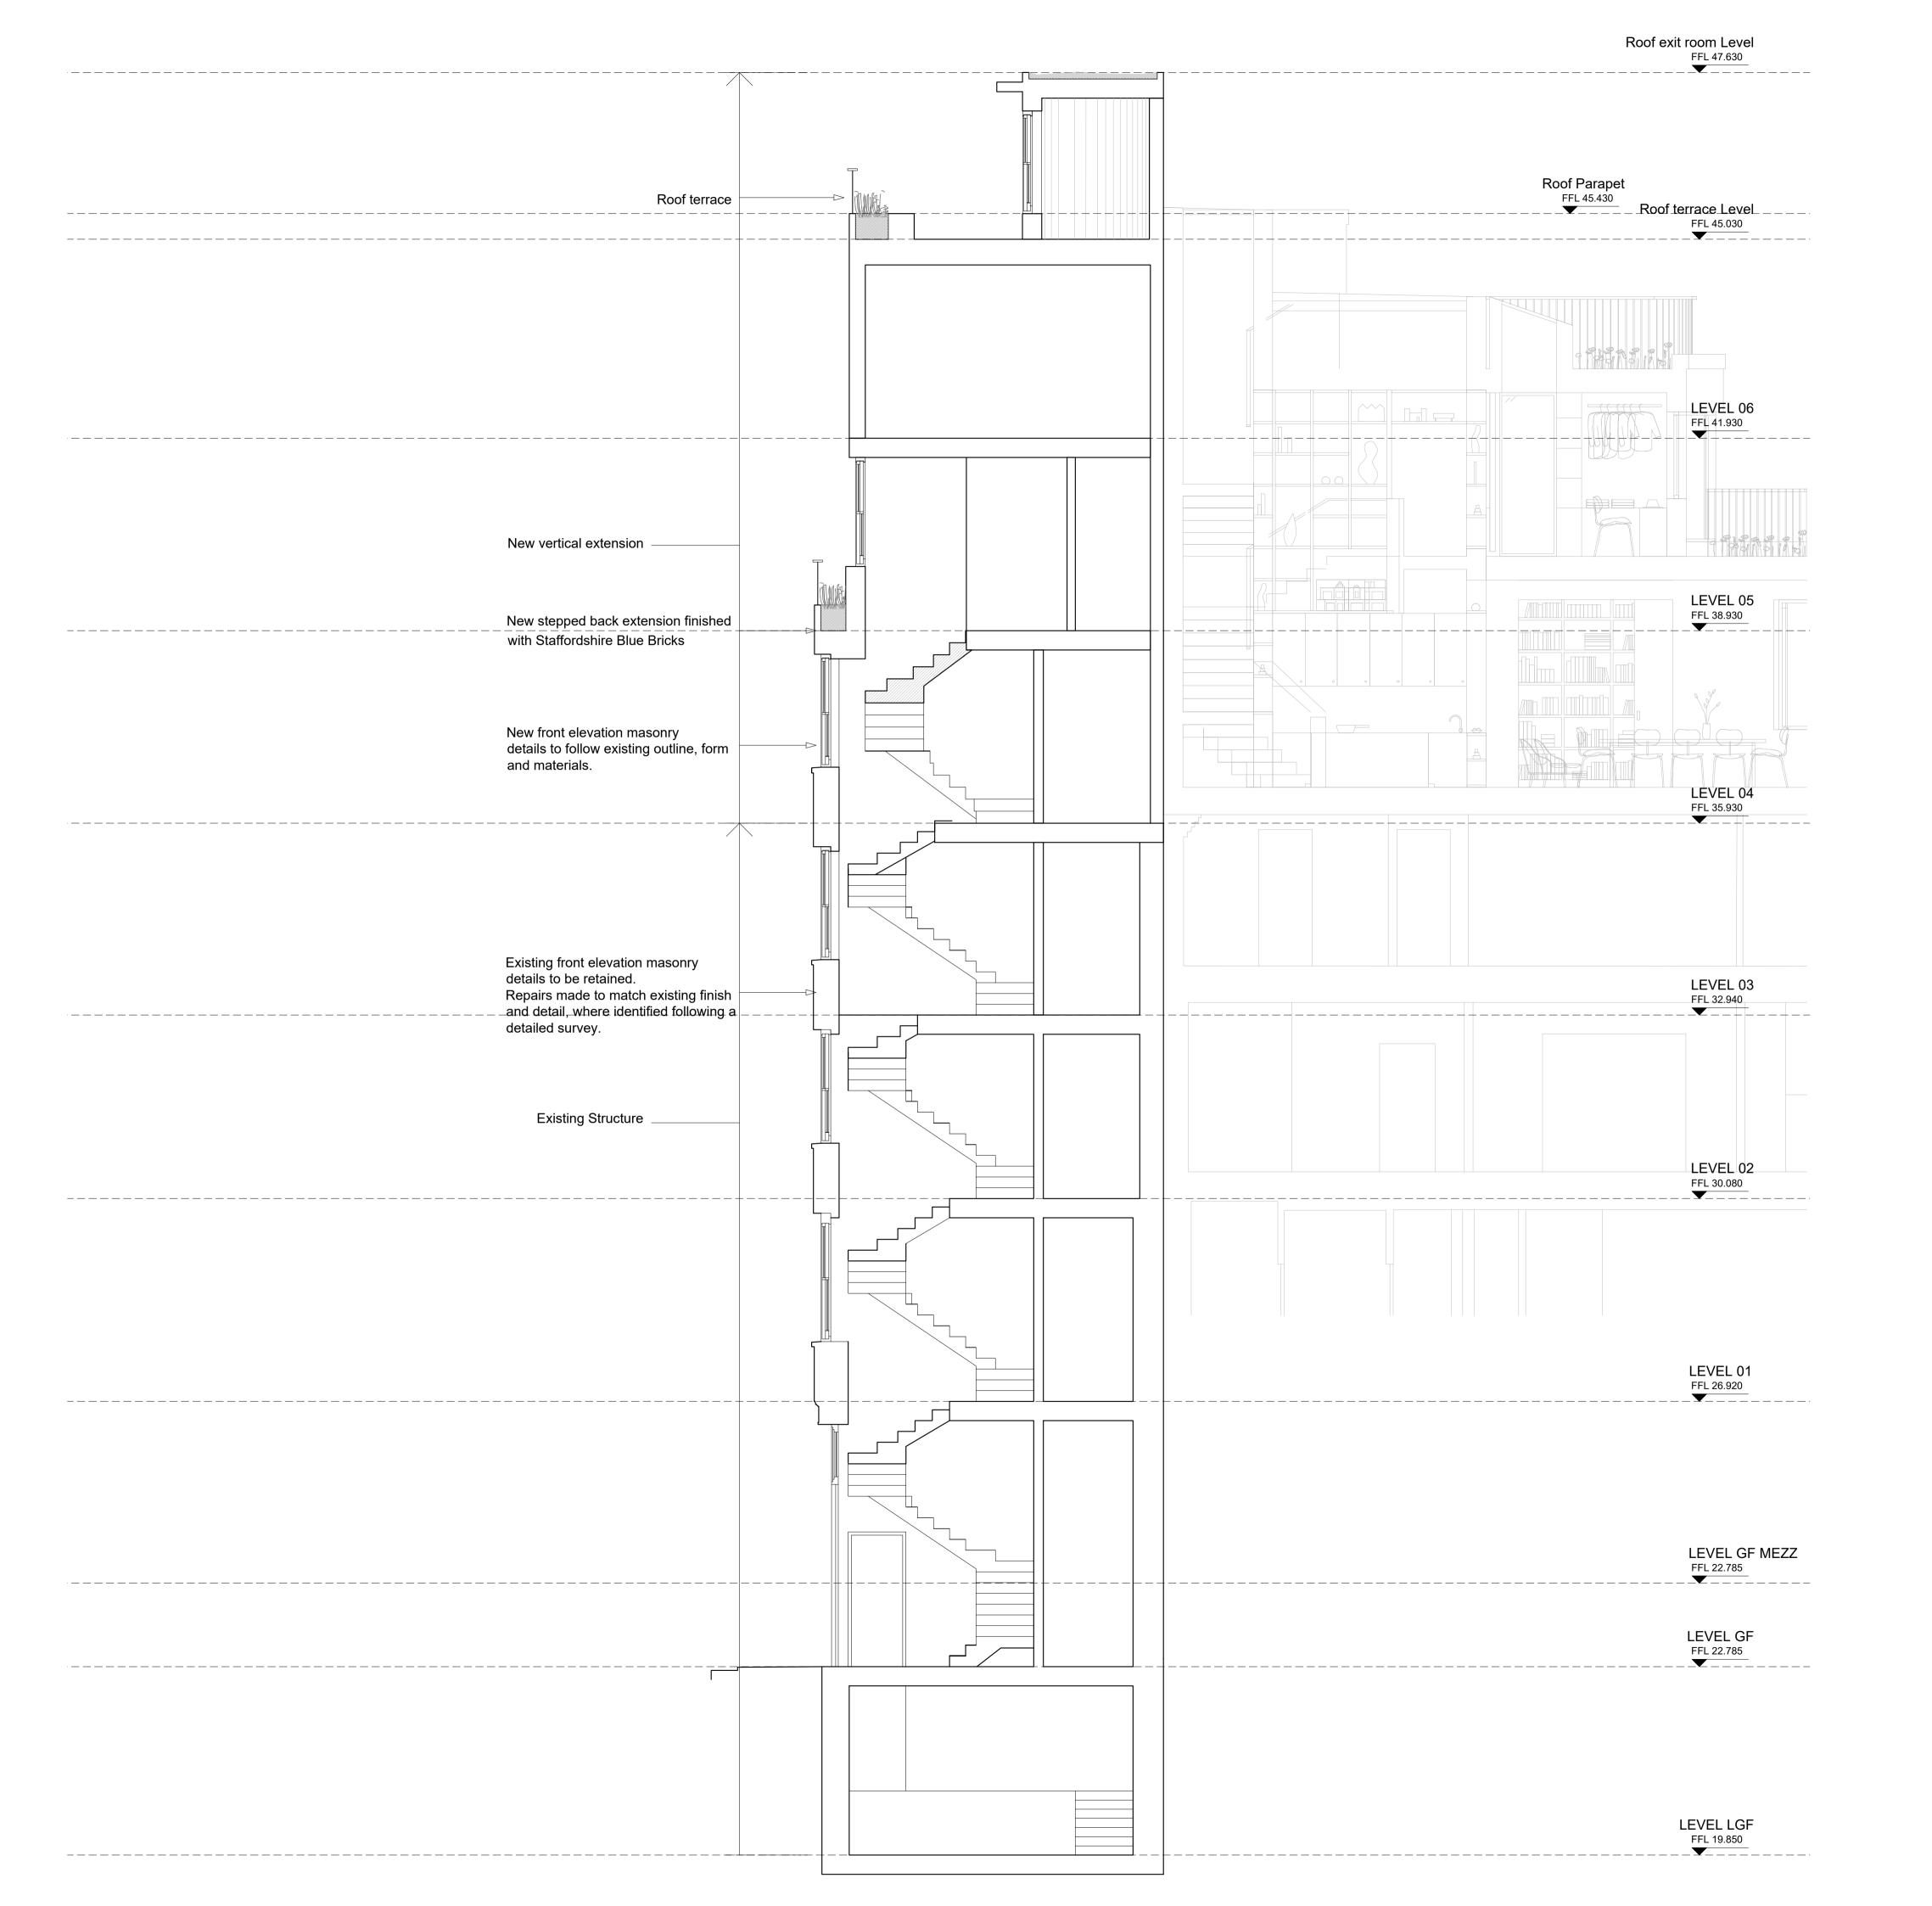

## Section B-B - Proposed

| Drawing No. 18STU-1151 |       |         | Rev. |
|------------------------|-------|---------|------|
|                        |       |         |      |
|                        | Drawn | Chacked | Date |