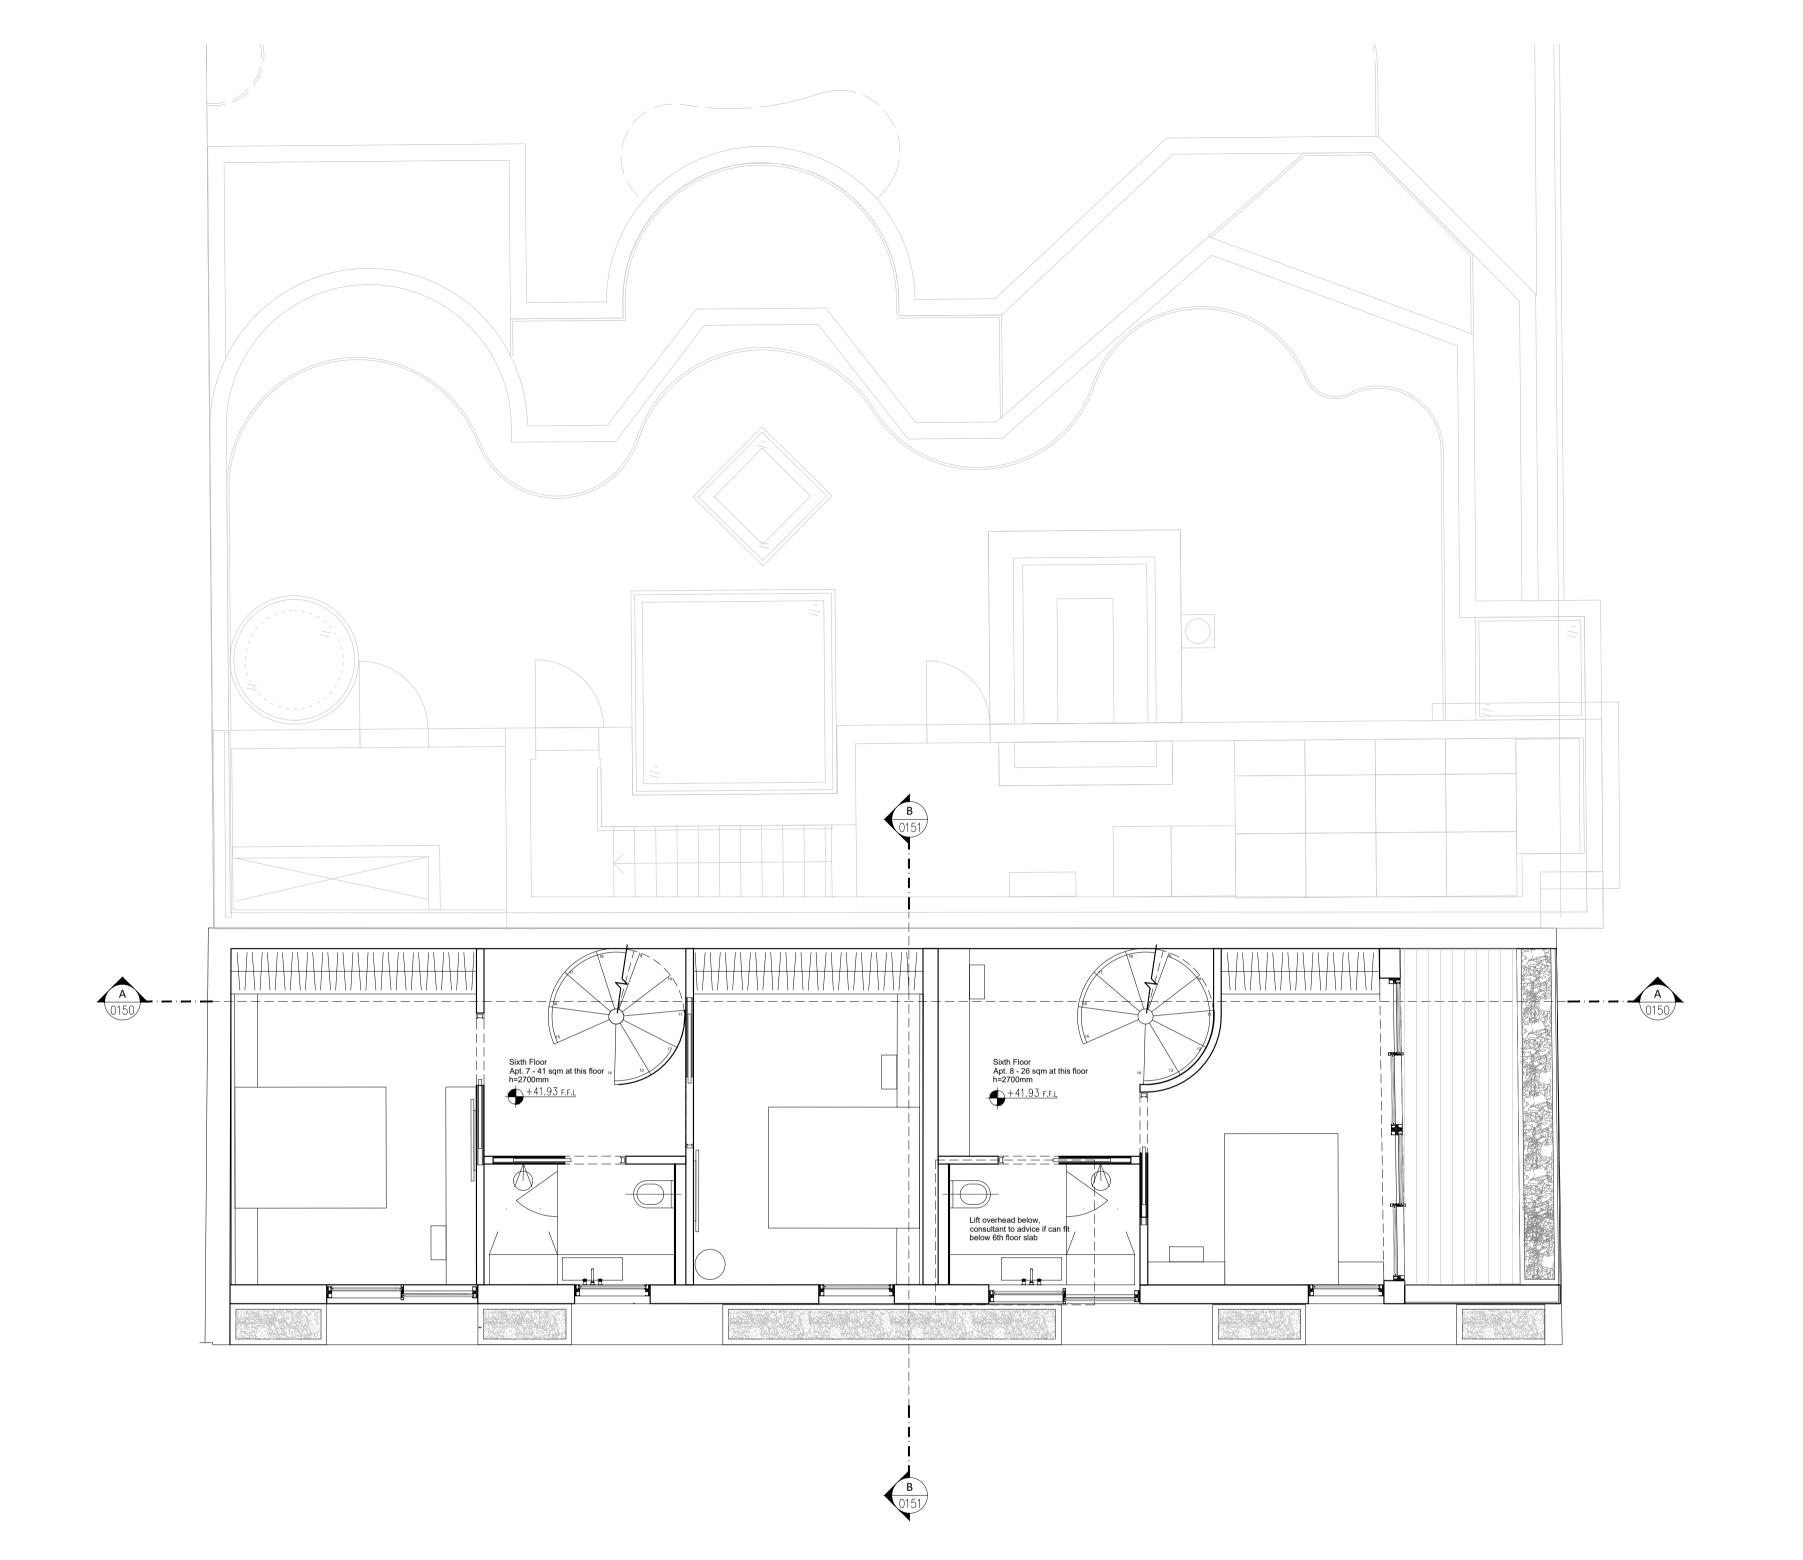

# 18 Stukeley St.

# 6th Floor Proposed

| Drawing No.  18STU-1107 |       |         | Rev.<br><b>P1</b> |
|-------------------------|-------|---------|-------------------|
|                         |       |         |                   |
| 123                     | Drawn | Checked | Date              |
|                         | M.H   | M.H     | 22.02.202         |