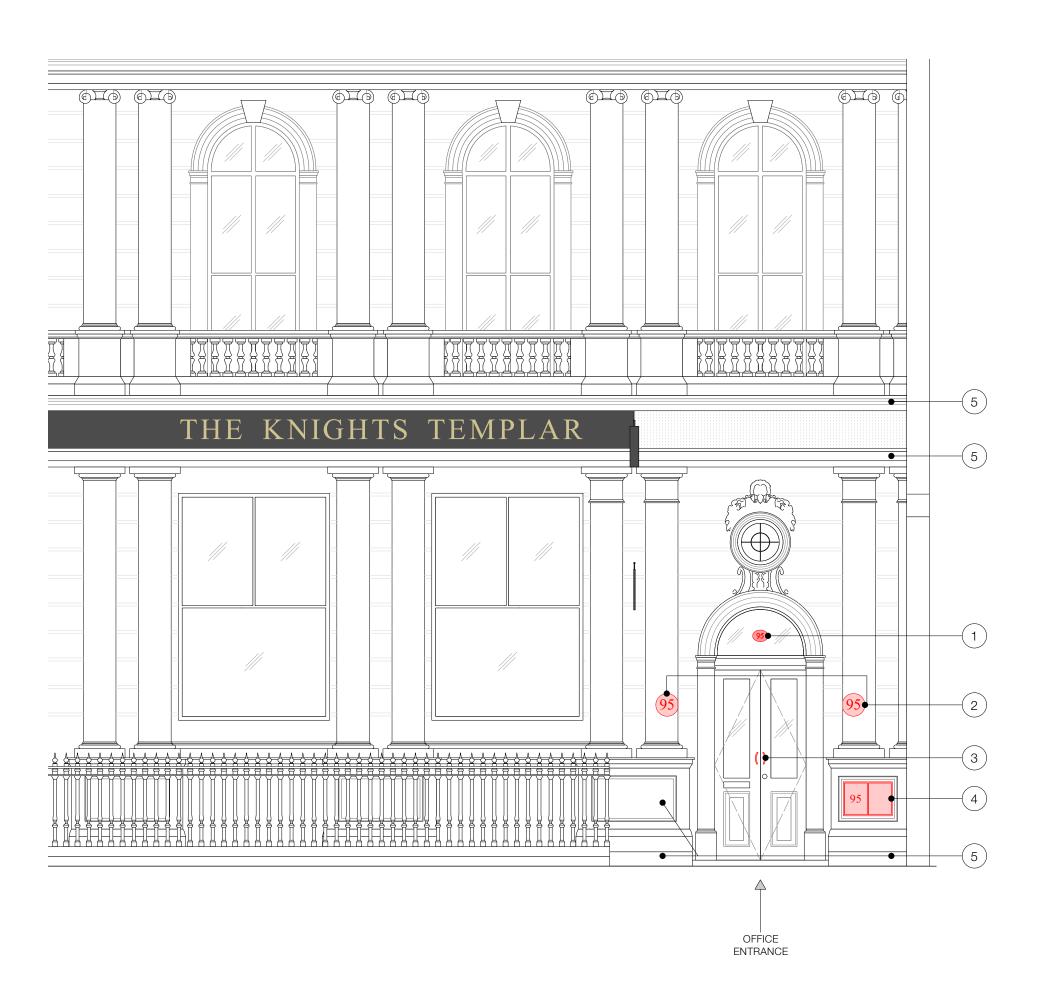

## **Principal Works**

- 1. Existing building number to be carefully removed.
  2. Existing building signage to be carefully
- 3. Existing door handles to be carefully
- removed.
  4. Existing tenants sign to be carefully
- removed.
  5. Existing stained stonework.

29.03.21 First Issue

Corob Retail Investments Limited

95 Chancery Lane Holborn, London WC2A 1DT

Dwg.Title

**Demolitions**Part Front Elevation

Dwg.No. 1572\_101

8 Disney Street London SE1 1JF +44 (0)20 7357 6759 design@silv.co.uk www.silv.co.uk