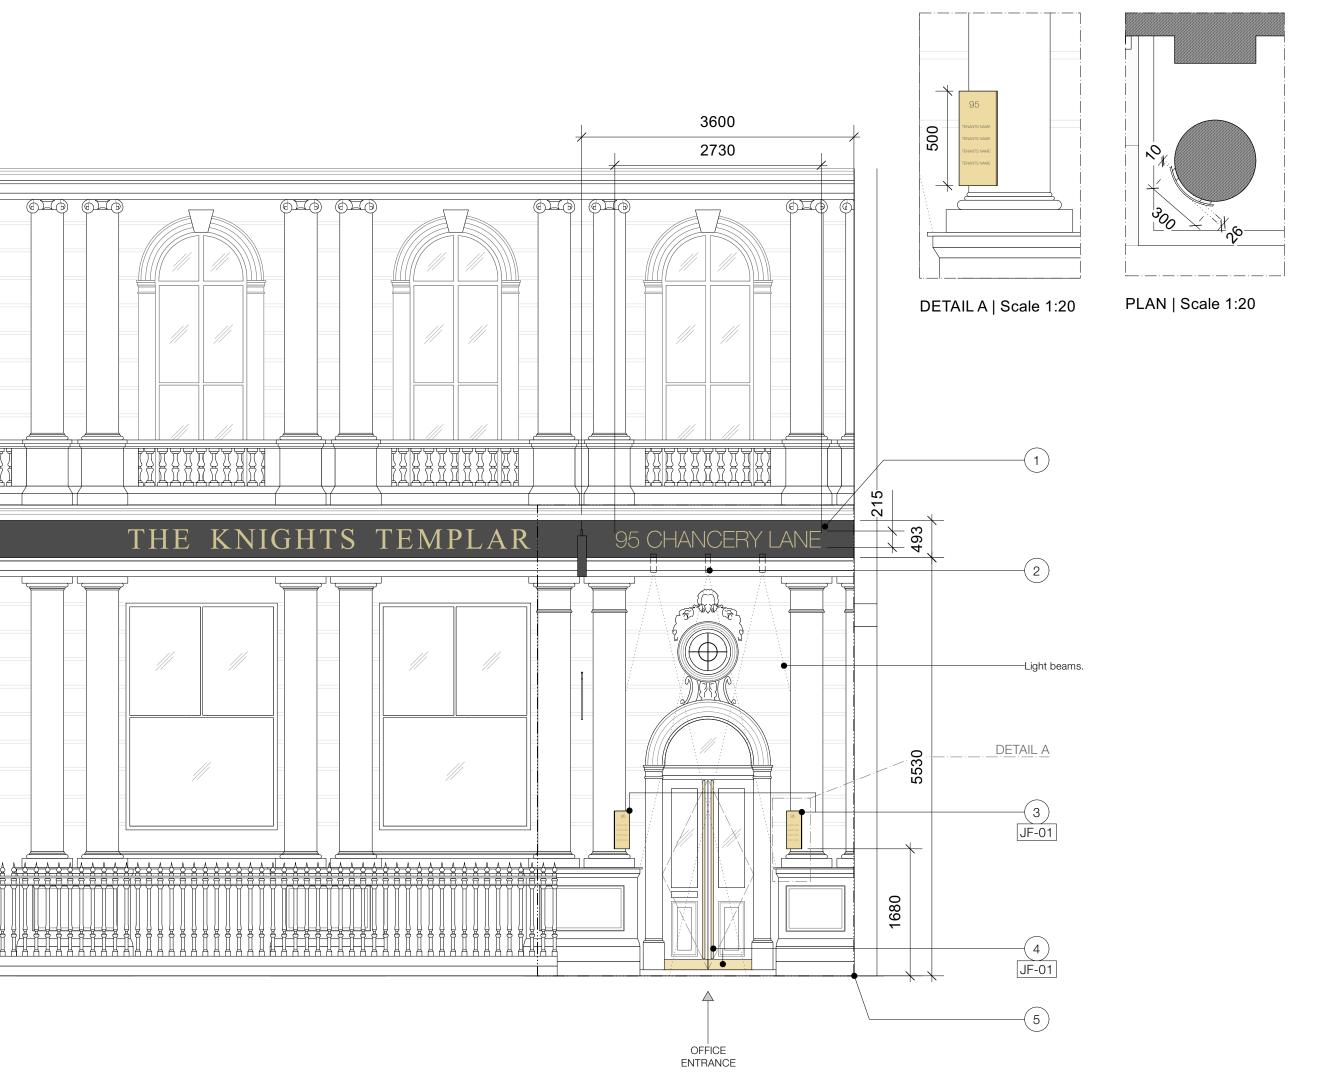

## **General Notes**

- 1. Do not scale from this drawing.
- 2. All dimensions to be checked on site.3. Any discrepancies to be reported to the designers prior to construction.

## **Principal Works**

- 1. New non illuminated building sign. New building sign panel to be in powder coated black aluminium finish to match the existing panel of The Knights Templar. New building sign letter to be in lacquered brushed brass finish.

  2. New lighting behind the existing beam.
- 3. New non illuminated tenants name signage. New tenants name sign letters to be in black 4. New door handles and kick plates in
- brushed brass finish. 5. The area of profesionally cleaned and repaired stonework.

## **Joinery Finishes**

Brushed Brass
Supplier: TBA
Finish: Brushed

0.2 0.4 1:20 1.0 1.5m 1:50

29.03.21 First Issue

Corob Retail Investments Limited

95 Chancery Lane Holborn, London WC2A 1DT

Proposed
Part Front Elevation

Dwg.No. 1572\_201

SILVER&CO

8 Disney Street London SE1 1JF +44 (0)20 7357 6759 design@silv.co.uk www.silv.co.uk

Copyright ©

**A3**