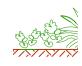

## **ENVIROMAT SEDUM MATTING**

## **Perimeter Kerb**

## LEGEND:

ENVIROMAT SEDUM MAT Pre cultivated vegetagion blanket -95% coverge of mix plant species

SUBSTRATE GROWING MEDIUM Recycled crushed brick and expanded clay shale with 20% composted green waste pH 6.5-7

VEGETATION BARRIER

**OUTBUILDING STRUCTURE** 

**GEOTEXTILE** Geotextile carrier filter layer with

bonded UV resistant nylon loops

**EPDM WATERPROOFING** MEMBRANE

|                 | 1:200 |     |    |      | 23.03.2020 |      |  |
|-----------------|-------|-----|----|------|------------|------|--|
|                 |       |     |    | DATE |            |      |  |
| Scale 1:20 @A3  | 0     | 20  | 40 | 60   | 80         | 100m |  |
| Scale 1:50 @A3  | 0     | 0.5 | 1  | 1.5  | 2          | 2.5m |  |
| Scale 1:100 @A3 | 0     | 1   | 2  | 3    | 4          | 5m   |  |