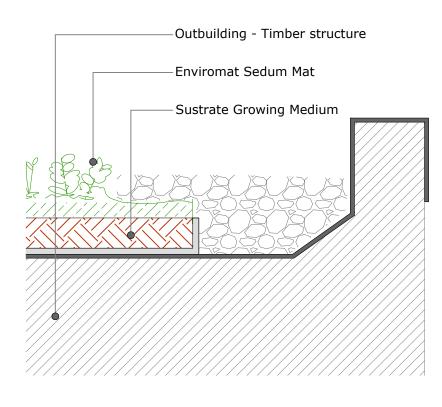

## **ENVIROMAT SEDUM MATTING**

## LEGEND:

ENVIROMAT SEDUM MAT Pre cultivated vegetagion blanket -95% coverge of mix plant species

SUBSTRATE GROWING MEDIUM Recycled crushed brick and expanded clay shale with 20% composted green waste pH 6.5-7

VEGETATION BARRIER

**OUTBUILDING STRUCTURE** 

**GEOTEXTILE** Geotextile carrier filter layer with

bonded UV resistant nylon loops

**EPDM WATERPROOFING** MEMBRANE

|                 | 1:200 |     |    |      | 23.03.2020 |      |  |
|-----------------|-------|-----|----|------|------------|------|--|
|                 |       |     |    | DATE |            |      |  |
| Scale 1:20 @A3  | 0     | 20  | 40 | 60   | 80         | 100m |  |
| Scale 1:50 @A3  | 0     | 0.5 | 1  | 1.5  | 2          | 2.5m |  |
| Scale 1:100 @A3 | 0     | 1   | 2  | 3    | 4          | 5m   |  |