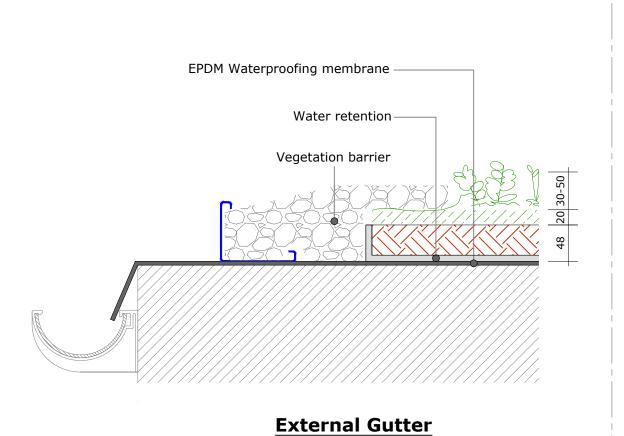

## **Perimeter Kerb**

VEGETATION BARRIER

**OUTBUILDING STRUCTURE** 

**GEOTEXTILE** Geotextile carrier filter layer with

bonded UV resistant nylon loops

**EPDM WATERPROOFING** MEMBRANE

|                 | 1:200 |     |    |      | 23.03.2020 |      |  |
|-----------------|-------|-----|----|------|------------|------|--|
|                 |       |     |    | DATE |            |      |  |
| Scale 1:20 @A3  | 0     | 20  | 40 | 60   | 80         | 100m |  |
| Scale 1:50 @A3  | 0     | 0.5 | 1  | 1.5  | 2          | 2.5m |  |
| Scale 1:100 @A3 | 0     | 1   | 2  | 3    | 4          | 5m   |  |