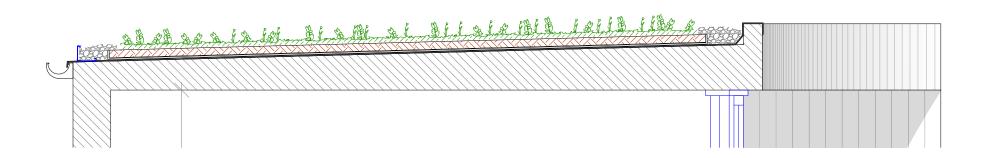

## **Perimeter Kerb**

VEGETATION BARRIER

**OUTBUILDING STRUCTURE** 

**GEOTEXTILE** Geotextile carrier filter layer with

bonded UV resistant nylon loops

**EPDM WATERPROOFING** MEMBRANE

|                 | 1:200 |     |    |      | 23.03.2020 |      |  |
|-----------------|-------|-----|----|------|------------|------|--|
|                 |       |     |    | DATE |            |      |  |
| Scale 1:20 @A3  | 0     | 20  | 40 | 60   | 80         | 100m |  |
| Scale 1:50 @A3  | 0     | 0.5 | 1  | 1.5  | 2          | 2.5m |  |
| Scale 1:100 @A3 | 0     | 1   | 2  | 3    | 4          | 5m   |  |