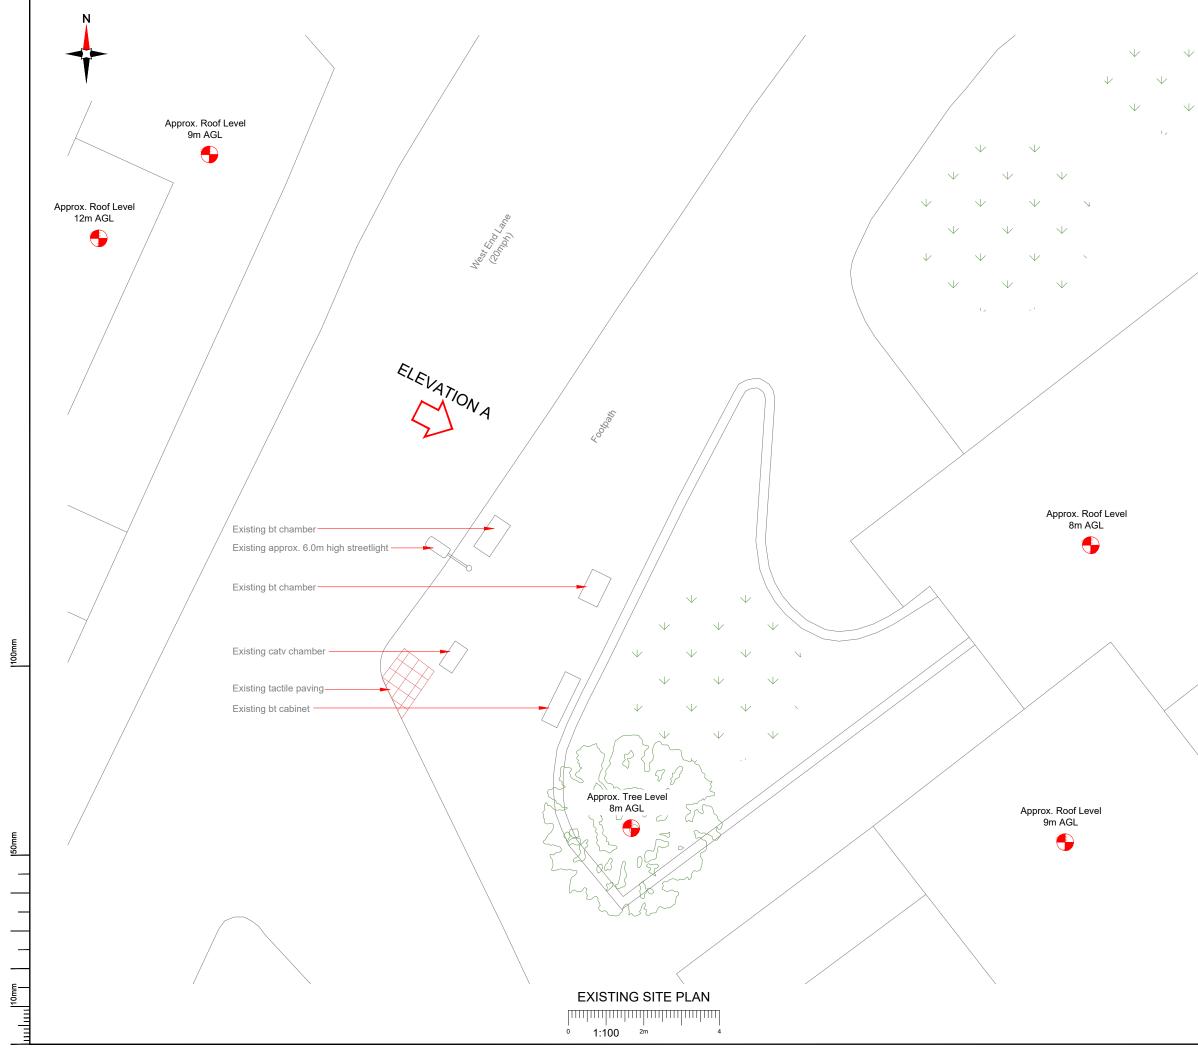

|              | NOTES:                                   |                                                        |                                    |          |
|--------------|------------------------------------------|--------------------------------------------------------|------------------------------------|----------|
|              | 1. ALL DIMENSIO                          | NS IN MM UNLESS OT                                     | HERWISE NOTED.                     |          |
|              |                                          |                                                        |                                    |          |
| $\checkmark$ |                                          |                                                        |                                    |          |
|              |                                          |                                                        |                                    |          |
|              |                                          |                                                        |                                    |          |
|              |                                          |                                                        |                                    |          |
|              |                                          |                                                        |                                    |          |
|              |                                          |                                                        |                                    |          |
|              |                                          |                                                        |                                    |          |
|              |                                          |                                                        |                                    |          |
| /            |                                          |                                                        |                                    |          |
|              |                                          |                                                        |                                    |          |
|              |                                          |                                                        |                                    |          |
|              |                                          |                                                        |                                    |          |
|              |                                          |                                                        |                                    |          |
|              |                                          |                                                        |                                    |          |
|              |                                          |                                                        |                                    |          |
|              | Master: MBNL / EE / H3G:<br>M002 MBNL H  | Project:<br>3G 5G UNILATERAL                           | Purpose of Issue:<br>Planning      | B        |
|              |                                          | evision / Upgrade Description:<br>ble location amended |                                    |          |
|              | Approved: SD<br>Master: MBNL / EE / H3G: | Project:                                               | Purpose of Issue:                  | Issue:   |
|              |                                          | 3G 5G UNILATERAL                                       | Planning                           | A        |
|              | Drawn: CDN Fi<br>Checked: DH             | rst Issue - Site nomination of                         | lated: TBC                         |          |
|              | Approved: SD                             | Hutchis                                                | son 3G UK Limited                  |          |
|              | 63                                       | Star Hous                                              | e, 20 Grenfell Road<br>ad, SL6 1EH |          |
|              | Ľ                                        | Tel: 01628<br>Fax: 0162                                | 8 765 000                          |          |
|              | B A                                      | (1                                                     | e Station Information line:        |          |
|              | les 1                                    | 0845 604                                               |                                    |          |
|              | Design Consultant & Prin                 |                                                        |                                    |          |
|              |                                          | WHP T                                                  | elecoms                            |          |
|              |                                          | Unit 1 Ma<br>Low Field                                 | ple Park,<br>s Avenue, Leeds       |          |
| /            |                                          | LS12 6HF                                               |                                    |          |
|              | WF                                       | Tel: 0113                                              |                                    |          |
|              | WF                                       | e-mail: info                                           | @whptelecoms.com                   |          |
|              | Site Name:<br>WEST EN                    | ND LANE STR                                            | REETWORKS                          |          |
|              | Site ID:                                 |                                                        |                                    |          |
| $\backslash$ |                                          | BRT1367                                                | 77                                 |          |
|              | Address:                                 |                                                        |                                    |          |
|              |                                          | LANE, SOUT<br>BOROUGH (                                |                                    | -        |
|              |                                          | N, GREATER                                             |                                    |          |
|              |                                          | NW6 4QX                                                |                                    |          |
|              | Title:                                   |                                                        |                                    |          |
|              |                                          | EXISTING SIT                                           | TE PLAN                            |          |
|              | Project:<br>H3                           | G 5G UNILAT                                            | ERAL                               |          |
|              | Purpose of Issue:                        |                                                        |                                    |          |
|              |                                          | PLANNIN                                                | -                                  |          |
|              |                                          |                                                        | 3UK Cell II<br>N/A                 |          |
|              | Master Drawing No:                       | _                                                      | Issu                               | e:       |
|              | BR                                       | T13677_M002                                            |                                    | <b>В</b> |