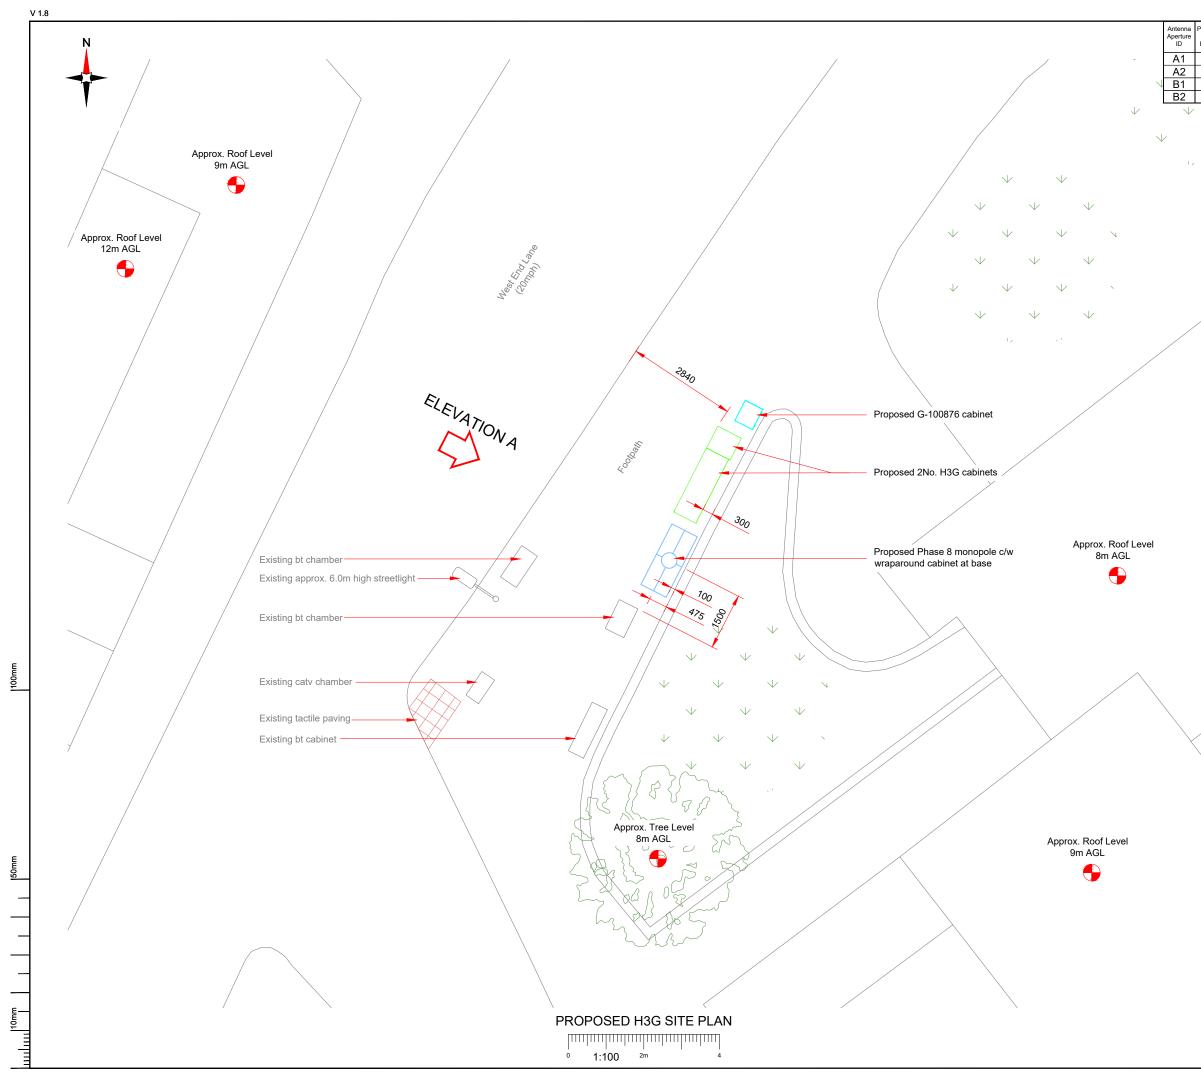

| Proposed<br>4G/5G | Operator:<br>Shared/ | NOTES:                                                                                                                                                                                                                                                                                                       |             |
|-------------------|----------------------|--------------------------------------------------------------------------------------------------------------------------------------------------------------------------------------------------------------------------------------------------------------------------------------------------------------|-------------|
| Bearing<br>45°    | EE/H3G<br>H3G        | 1. ALL DIMENSIONS IN MM UNLESS OTHERWISE NOTED                                                                                                                                                                                                                                                               | ).          |
| 45°               | H3G                  |                                                                                                                                                                                                                                                                                                              |             |
| 165°<br>165°      | H3G<br>H3G           |                                                                                                                                                                                                                                                                                                              |             |
| $\checkmark$      |                      |                                                                                                                                                                                                                                                                                                              |             |
| /                 |                      | Master: MBNL/EE/H3G: Project: Purpose of Issue:                                                                                                                                                                                                                                                              | lasue:      |
|                   |                      | M002         MBNL         H3G 5G UNILATERAL         Planning           Date:         22/03/2021         Revision / Upgrade Description:         Planning           Drawn:         CDN         Pole location amended         Pole location amended           Checked:         DH         Approved:         SD | В           |
|                   |                      | Master:         MBNL / EE / H3G:         Project:         Purpose of Issue:           M001         MBNL         H3G 5G UNILATERAL         Planning                                                                                                                                                           | Issue:<br>A |
|                   |                      | Date:         26/06/2020         Revision / Upgrade Description:           Drawn:         CDN         First Issue - Site nomination dated: TBC           Checkad:         DH         Approved:         SD                                                                                                    |             |
|                   |                      | Hutchison 3G UK Limit         Star House, 20 Grenfell Road         Maidenhead, SL6 1EH         Tel: 01628 765 000         Fax: 01628 765 001         H3G Base Station Information II         0845 6043000         Available 8am-8pm Monday to Fri                                                            |             |
| /                 |                      | Unit 1 Maple Park,<br>Low Fields Avenue, Leeds<br>LS12 6HH<br>Tel: 01133023550<br>e-mail: info@whptelecoms.c                                                                                                                                                                                                 |             |
|                   |                      | Site Name:<br>WEST END LANE STREETWORK                                                                                                                                                                                                                                                                       | (S          |
|                   |                      | BRT13677                                                                                                                                                                                                                                                                                                     |             |
|                   |                      | Address:<br>WEST END LANE, SOUTH HAMPST<br>LONDON BOROUGH OF CAMDE<br>LONDON, GREATER LONDON,<br>NW6 4QX                                                                                                                                                                                                     | N,          |
|                   |                      | 210 PROPOSED H3G SITE PLAN                                                                                                                                                                                                                                                                                   | ٧           |
|                   |                      | Project:<br>H3G 5G UNILATERAL                                                                                                                                                                                                                                                                                |             |
|                   |                      | Purpose of Issue:<br>PLANNING<br>EE Cell ID: MBNL Cell ID: 3UK C                                                                                                                                                                                                                                             |             |
|                   |                      | EE Cell ID: MBNL Cell ID: 3UK C<br>N/A N/A N/A N/<br>Master Drawing No:                                                                                                                                                                                                                                      |             |
|                   |                      | BRT13677_M002                                                                                                                                                                                                                                                                                                | B v1.6      |