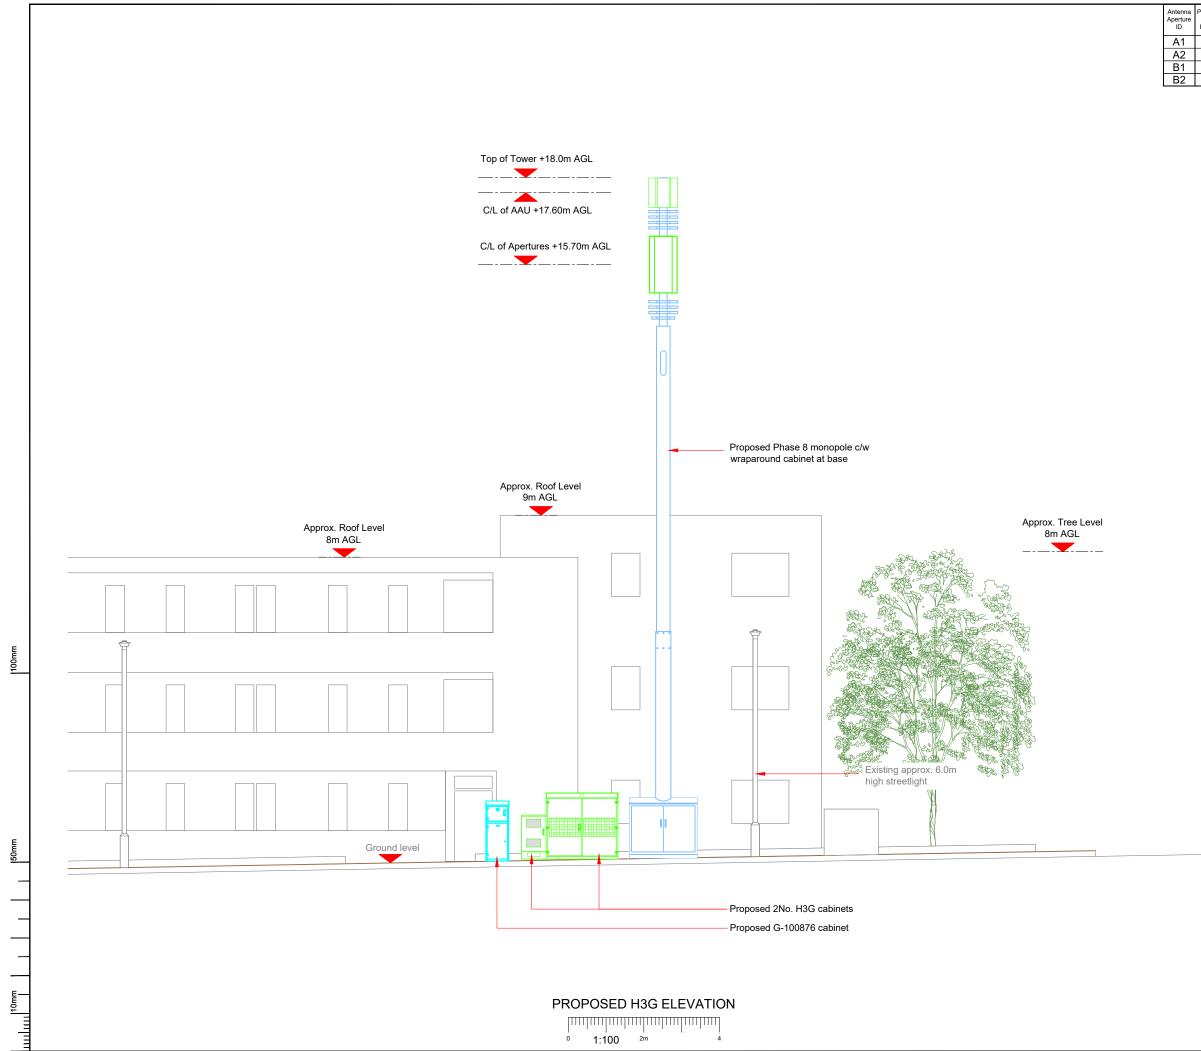

| Proposed<br>4G/5G | Operator:<br>Shared/ | NOTES:                                              |                                                               |                                        |             |  |  |  |  |  |
|-------------------|----------------------|-----------------------------------------------------|---------------------------------------------------------------|----------------------------------------|-------------|--|--|--|--|--|
| Bearing<br>45°    | EE/H3G<br>H3G        | 1. ALL DIMENSION                                    | S IN MM UNLESS OT                                             | THERWISE NOTED                         | D.          |  |  |  |  |  |
| 45°               | H3G                  |                                                     |                                                               |                                        |             |  |  |  |  |  |
| 165°<br>165°      | H3G<br>H3G           |                                                     |                                                               |                                        |             |  |  |  |  |  |
|                   |                      |                                                     |                                                               |                                        |             |  |  |  |  |  |
|                   |                      |                                                     |                                                               |                                        |             |  |  |  |  |  |
|                   |                      |                                                     |                                                               |                                        |             |  |  |  |  |  |
|                   |                      |                                                     |                                                               |                                        |             |  |  |  |  |  |
|                   |                      |                                                     |                                                               |                                        |             |  |  |  |  |  |
|                   |                      |                                                     |                                                               |                                        |             |  |  |  |  |  |
|                   |                      |                                                     |                                                               |                                        |             |  |  |  |  |  |
|                   |                      |                                                     |                                                               |                                        |             |  |  |  |  |  |
|                   |                      |                                                     |                                                               |                                        |             |  |  |  |  |  |
|                   |                      |                                                     |                                                               |                                        |             |  |  |  |  |  |
|                   |                      |                                                     |                                                               |                                        |             |  |  |  |  |  |
|                   |                      |                                                     |                                                               |                                        |             |  |  |  |  |  |
|                   |                      |                                                     |                                                               |                                        |             |  |  |  |  |  |
|                   |                      |                                                     |                                                               |                                        |             |  |  |  |  |  |
|                   |                      |                                                     |                                                               |                                        |             |  |  |  |  |  |
|                   |                      | Master: MBNL/EE/H3G:<br>M002 MBNL H3                | Project:<br>G 5G UNILATERAL                                   | Purpose of Issue:<br>Planning          | Issue:<br>B |  |  |  |  |  |
|                   |                      | Drawn: CDN Pol                                      | rision / Upgrade Description:<br>e location amended           |                                        |             |  |  |  |  |  |
|                   |                      | Checked: DH<br>Approved: SD<br>Master: MBNL/EE/H3G: | Project:                                                      | Purpose of Issue:                      | Issue:      |  |  |  |  |  |
|                   |                      | M001 MBNL H3                                        | G 5G UNILATERAL                                               | Planning                               | A           |  |  |  |  |  |
|                   |                      |                                                     | ision / Upgrade Description:<br>st Issue - Site nomination of | dated: TBC                             |             |  |  |  |  |  |
|                   |                      | Approved: SD                                        |                                                               |                                        |             |  |  |  |  |  |
|                   |                      | The second                                          | 1                                                             | son 3G UK Limi<br>se, 20 Grenfell Road | ted         |  |  |  |  |  |
|                   |                      |                                                     |                                                               | ead, SL6 1EH<br>8 765 000              |             |  |  |  |  |  |
|                   |                      | a                                                   | Fax: 0162                                                     | 28 765 001                             |             |  |  |  |  |  |
|                   |                      | (EP)                                                | H3G Bas<br>0845 604                                           | e Station Information                  | line:       |  |  |  |  |  |
|                   |                      |                                                     | Available                                                     | 8am-8pm Monday to Fi                   | riday       |  |  |  |  |  |
|                   |                      | Design Consultant & Princ                           |                                                               |                                        |             |  |  |  |  |  |
|                   |                      |                                                     | WHP I<br>Unit 1 Ma                                            | elecoms<br>ple Park,                   |             |  |  |  |  |  |
|                   |                      |                                                     |                                                               | s Avenue, Leed                         | s           |  |  |  |  |  |
|                   |                      |                                                     | Tel: 0113                                                     |                                        |             |  |  |  |  |  |
|                   |                      | WHI                                                 |                                                               | o@whptelecoms.c                        | com         |  |  |  |  |  |
|                   |                      | Site Name:                                          |                                                               |                                        |             |  |  |  |  |  |
|                   |                      | WEST EN                                             | ID LANE STF                                                   | REETWOR                                | Ś           |  |  |  |  |  |
|                   |                      | Site ID:                                            | BRT136                                                        | 77                                     |             |  |  |  |  |  |
|                   |                      | Address:                                            | 2.11100                                                       | ••                                     |             |  |  |  |  |  |
|                   |                      | WEST END I                                          | ANE, SOUT                                                     | H HAMPST                               | EAD.        |  |  |  |  |  |
|                   |                      | LONDON                                              | BOROUGH                                                       | OF CAMDE                               | N,          |  |  |  |  |  |
|                   |                      | LONDO                                               |                                                               |                                        |             |  |  |  |  |  |
|                   |                      |                                                     | NW6 4QX                                                       |                                        |             |  |  |  |  |  |
|                   |                      | Title:                                              |                                                               |                                        |             |  |  |  |  |  |
|                   |                      |                                                     | POSED H3G                                                     | ELEVATIO                               | VIN         |  |  |  |  |  |
|                   |                      | Project:<br>H3G 5G UNILATERAL                       |                                                               |                                        |             |  |  |  |  |  |
|                   |                      | Purpose of Issue:<br>PLANNING                       |                                                               |                                        |             |  |  |  |  |  |
|                   |                      |                                                     |                                                               |                                        | Cell ID:    |  |  |  |  |  |
|                   |                      | IN/A<br>Master Drawing No:                          | 11//7                                                         | IN                                     | Issue:      |  |  |  |  |  |
|                   |                      | BR                                                  | T13677_M002                                                   |                                        | В           |  |  |  |  |  |