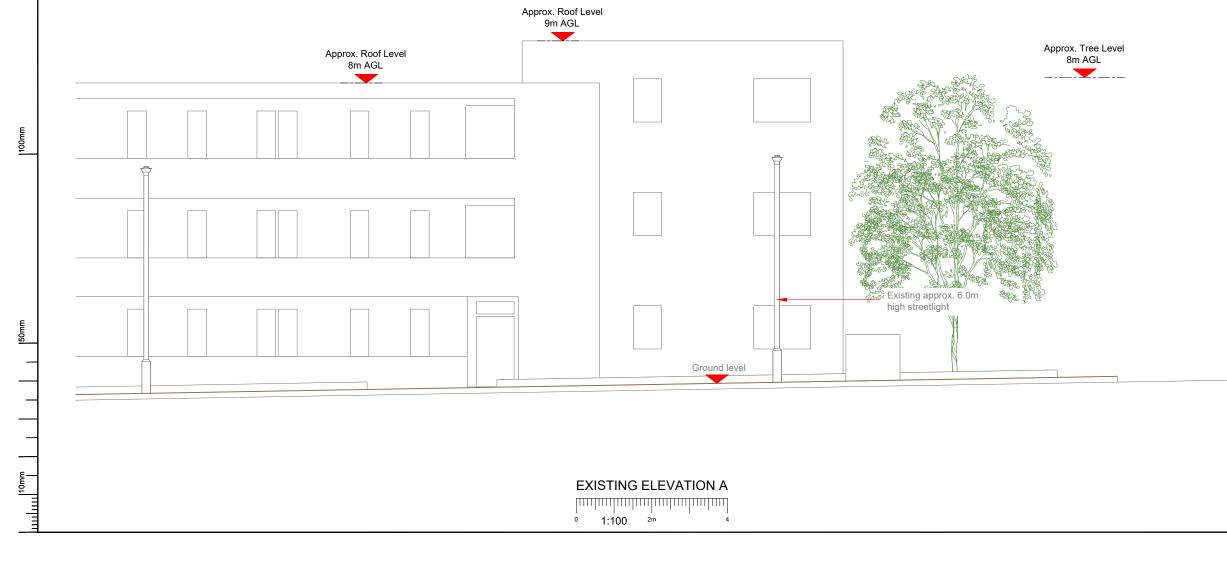

| NOTES:                                                                                                                                                           |                                        |                                                        |        |  |  |  |  |  |
|------------------------------------------------------------------------------------------------------------------------------------------------------------------|----------------------------------------|--------------------------------------------------------|--------|--|--|--|--|--|
| 1. ALL DIMENSIONS IN MM UNLESS OTHERWISE NOTED.                                                                                                                  |                                        |                                                        |        |  |  |  |  |  |
|                                                                                                                                                                  |                                        |                                                        |        |  |  |  |  |  |
|                                                                                                                                                                  |                                        |                                                        |        |  |  |  |  |  |
|                                                                                                                                                                  |                                        |                                                        |        |  |  |  |  |  |
|                                                                                                                                                                  |                                        |                                                        |        |  |  |  |  |  |
|                                                                                                                                                                  |                                        |                                                        |        |  |  |  |  |  |
|                                                                                                                                                                  |                                        |                                                        |        |  |  |  |  |  |
|                                                                                                                                                                  |                                        |                                                        |        |  |  |  |  |  |
|                                                                                                                                                                  |                                        |                                                        |        |  |  |  |  |  |
|                                                                                                                                                                  |                                        |                                                        |        |  |  |  |  |  |
|                                                                                                                                                                  |                                        |                                                        |        |  |  |  |  |  |
|                                                                                                                                                                  |                                        |                                                        |        |  |  |  |  |  |
|                                                                                                                                                                  |                                        |                                                        |        |  |  |  |  |  |
|                                                                                                                                                                  |                                        |                                                        |        |  |  |  |  |  |
|                                                                                                                                                                  |                                        |                                                        |        |  |  |  |  |  |
| Master: MBNL / EE / H3G: Pro                                                                                                                                     | oject:                                 | Purpose of Issue:                                      | Issue: |  |  |  |  |  |
|                                                                                                                                                                  | NILATERAL                              | Planning                                               | В      |  |  |  |  |  |
| Drawn: CDN<br>Checked: DH<br>Approved: SD                                                                                                                        |                                        |                                                        |        |  |  |  |  |  |
| Master: MBNL / EE / H3G: Pro                                                                                                                                     |                                        | Purpose of Issue:<br>Planning                          | Issue: |  |  |  |  |  |
| Date:         26/06/2020         Revision / Upgravity           Drawn:         CDN         First Issue - 3           Checked:         DH         First Issue - 3 | ade Description:<br>Site nomination of | lated: TBC                                             |        |  |  |  |  |  |
| Approved: SD                                                                                                                                                     | Hutobi                                 | son 3G UK Limi                                         | tod    |  |  |  |  |  |
| (Cr)                                                                                                                                                             | Star Hous                              | son 3G UK Limit<br>se, 20 Grenfell Road<br>ad, SL6 1EH | lea    |  |  |  |  |  |
| K                                                                                                                                                                | Tel: 0162                              |                                                        |        |  |  |  |  |  |
| $(\mathcal{O})$                                                                                                                                                  | H3G Bas                                | e Station Information li                               | ine:   |  |  |  |  |  |
|                                                                                                                                                                  | 0845 604<br>Available                  | 3000<br>8am-8pm Monday to Fr                           | iday   |  |  |  |  |  |
| Design Consultant & Principal Cor                                                                                                                                | tractor:                               |                                                        |        |  |  |  |  |  |
|                                                                                                                                                                  | WHP T<br>Unit 1 Ma                     | elecoms<br>ple Park,                                   |        |  |  |  |  |  |
|                                                                                                                                                                  | Low Field<br>LS12 6HF                  | s Avenue, Leeds                                        | 5      |  |  |  |  |  |
|                                                                                                                                                                  | Tel: 0113                              | 3023550                                                |        |  |  |  |  |  |
| WHP                                                                                                                                                              | e-mail: info                           | @whptelecoms.c                                         | om     |  |  |  |  |  |
| Site Name:<br>WEST END LA                                                                                                                                        | NE STR                                 | REETWORK                                               | ŝ      |  |  |  |  |  |
| Site ID: BR                                                                                                                                                      | T1367                                  | 77                                                     |        |  |  |  |  |  |
|                                                                                                                                                                  |                                        |                                                        |        |  |  |  |  |  |
| WEST END LANE                                                                                                                                                    |                                        |                                                        |        |  |  |  |  |  |
| LONDON, G                                                                                                                                                        | REATEF                                 | R LONDON,                                              | -      |  |  |  |  |  |
| N                                                                                                                                                                | W6 4QX                                 |                                                        |        |  |  |  |  |  |
| Title:<br>150 EXISTII                                                                                                                                            | NG ELE                                 |                                                        |        |  |  |  |  |  |
| Project:<br>H3G 5G                                                                                                                                               | UNILAT                                 | FERAL                                                  |        |  |  |  |  |  |
| Purpose of Issue:                                                                                                                                                | ANNIN                                  | G                                                      |        |  |  |  |  |  |
|                                                                                                                                                                  |                                        | зик с                                                  |        |  |  |  |  |  |
| Master Drawing No:                                                                                                                                               | -                                      |                                                        | Issue: |  |  |  |  |  |
| BRT1367                                                                                                                                                          | /_M002                                 |                                                        | B      |  |  |  |  |  |