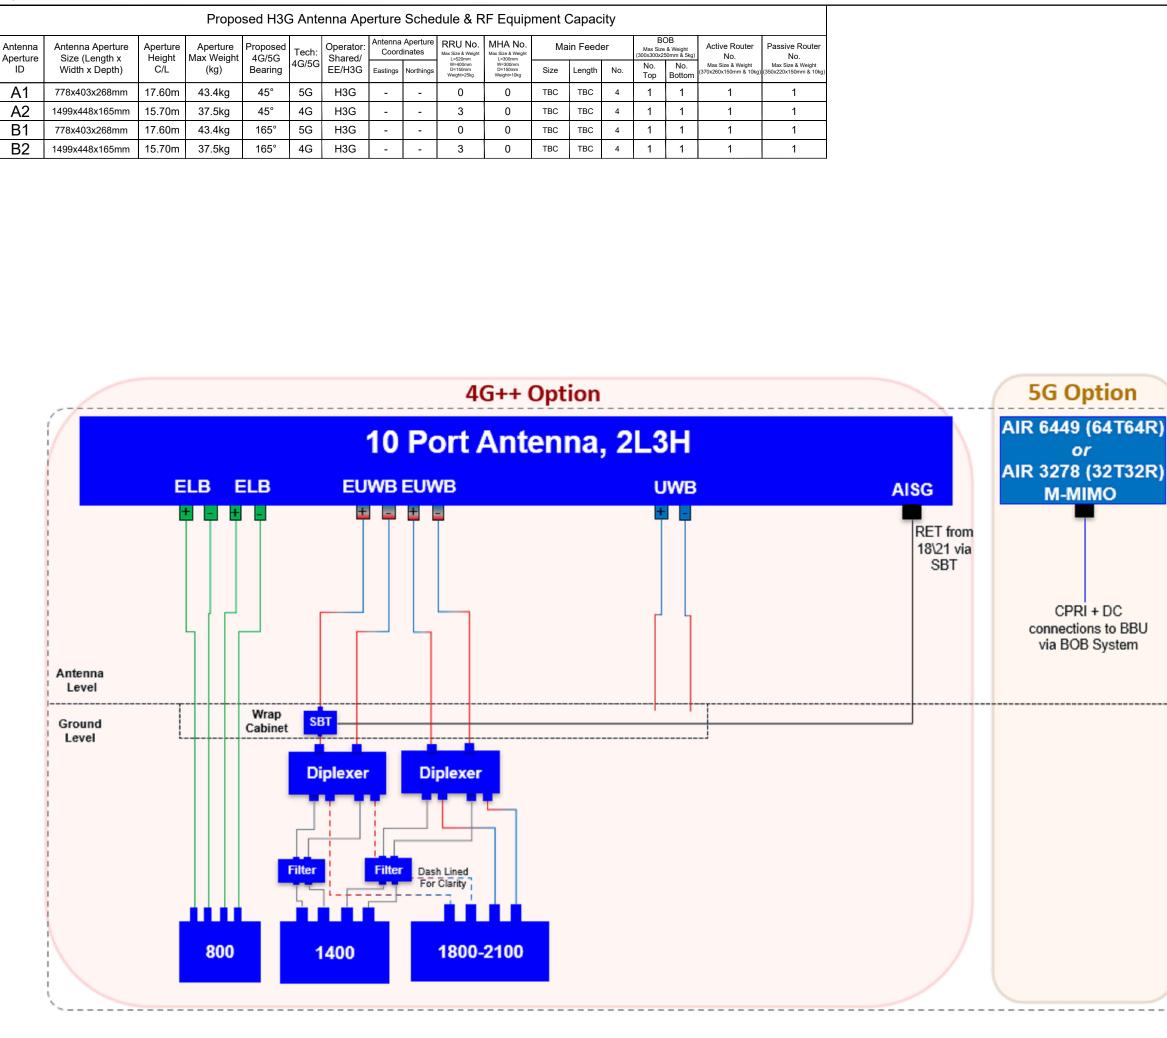

| Proposed<br>4G/5G | Operator:<br>Shared/ | NOTES:                                                                                                                                                                                                                                                                                                       |             |
|-------------------|----------------------|--------------------------------------------------------------------------------------------------------------------------------------------------------------------------------------------------------------------------------------------------------------------------------------------------------------|-------------|
| Bearing<br>45°    | EE/H3G<br>H3G        | 1. ALL DIMENSIONS IN MM UNLESS OTHERWISE NOTED                                                                                                                                                                                                                                                               | ).          |
| 45°               | H3G                  |                                                                                                                                                                                                                                                                                                              |             |
| 165°<br>165°      | H3G<br>H3G           |                                                                                                                                                                                                                                                                                                              |             |
| $\checkmark$      |                      |                                                                                                                                                                                                                                                                                                              |             |
| /                 |                      | Master: MBNL/EE/H3G: Project: Purpose of Issue:                                                                                                                                                                                                                                                              | lasue:      |
|                   |                      | M002         MBNL         H3G 5G UNILATERAL         Planning           Date:         22/03/2021         Revision / Upgrade Description:         Planning           Drawn:         CDN         Pole location amended         Pole location amended           Checked:         DH         Approved:         SD | В           |
|                   |                      | Master:         MBNL / EE / H3G:         Project:         Purpose of Issue:           M001         MBNL         H3G 5G UNILATERAL         Planning                                                                                                                                                           | Issue:<br>A |
|                   |                      | Date:         26/06/2020         Revision / Upgrade Description:           Drawn:         CDN         First Issue - Site nomination dated: TBC           Checkad:         DH         Approved:         SD                                                                                                    |             |
|                   |                      | Hutchison 3G UK Limit         Star House, 20 Grenfell Road         Maidenhead, SL6 1EH         Tel: 01628 765 000         Fax: 01628 765 001         H3G Base Station Information II         0845 6043000         Available 8am-8pm Monday to Fri                                                            |             |
| /                 |                      | Unit 1 Maple Park,<br>Low Fields Avenue, Leeds<br>LS12 6HH<br>Tel: 01133023550<br>e-mail: info@whptelecoms.c                                                                                                                                                                                                 |             |
|                   |                      | Site Name:<br>WEST END LANE STREETWORK                                                                                                                                                                                                                                                                       | (S          |
|                   |                      | BRT13677                                                                                                                                                                                                                                                                                                     |             |
|                   |                      | Address:<br>WEST END LANE, SOUTH HAMPST<br>LONDON BOROUGH OF CAMDE<br>LONDON, GREATER LONDON,<br>NW6 4QX                                                                                                                                                                                                     | N,          |
|                   |                      | 210 PROPOSED H3G SITE PLAN                                                                                                                                                                                                                                                                                   | ٧           |
|                   |                      | Project:<br>H3G 5G UNILATERAL                                                                                                                                                                                                                                                                                |             |
|                   |                      | Purpose of Issue:<br>PLANNING<br>EE Cell ID: MBNL Cell ID: 3UK C                                                                                                                                                                                                                                             |             |
|                   |                      | EE Cell ID: MBNL Cell ID: 3UK C<br>N/A N/A N/A N/<br>Master Drawing No:                                                                                                                                                                                                                                      |             |
|                   |                      | BRT13677_M002                                                                                                                                                                                                                                                                                                | B v1.6      |