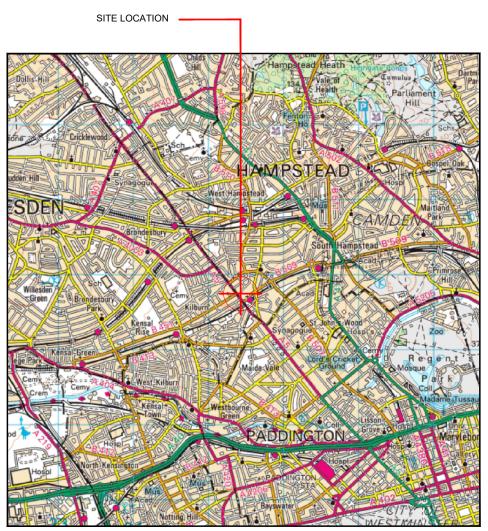

## SITE AREA PLAN

 $\begin{bmatrix} 1 & 1 & 1 & 1 \\ 0 & 1 & 1 & 50,000 \end{bmatrix}^{1km} = \begin{bmatrix} 2 & 2 & 2 \\ 2 & 2 & 2 \end{bmatrix}$ 

SITE PHOTOGRAPH

Reproduced by permission of Ordnance Survey on behalf of the Controller of Her Majesty's Stationery Office All rights reserved. © Crown Copyright licence no. 100062043