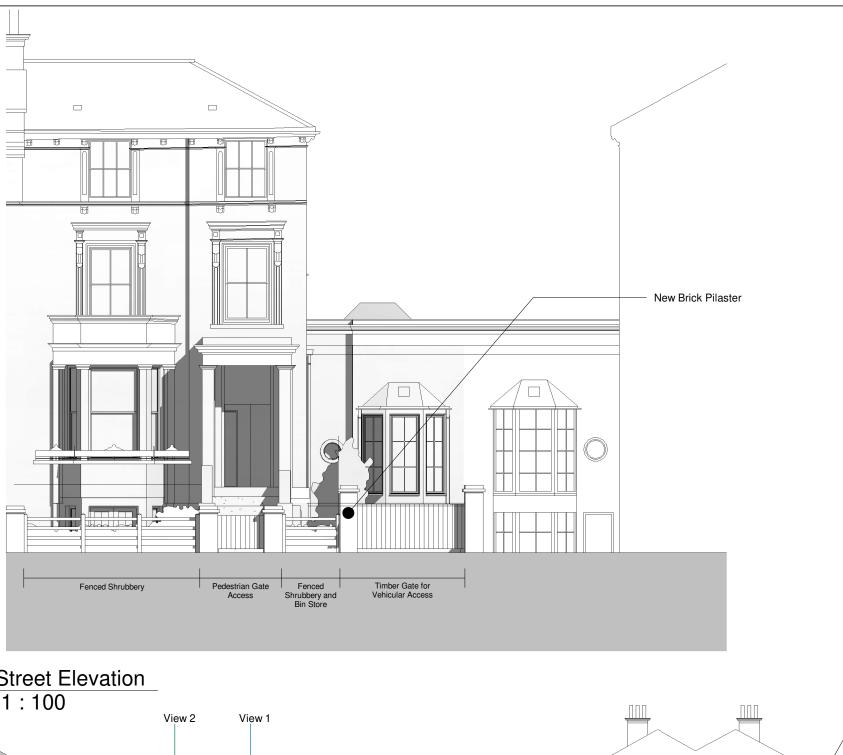

Street Section: Sightlines

1:250

Boundary

View 1

View 2

View for Opposite Property

| Rev.   | Description | Date     | dr by | ap by |
|--------|-------------|----------|-------|-------|
| Α      | Planning    | 30/03/21 | VA    | BL    |
|        |             |          |       |       |
|        |             |          |       |       |
|        |             |          |       |       |
|        |             |          |       |       |
|        |             |          |       |       |
|        |             |          |       |       |
|        |             |          |       |       |
|        |             |          |       |       |
|        |             |          |       |       |
| origir | nal by      |          | VA    | BL    |