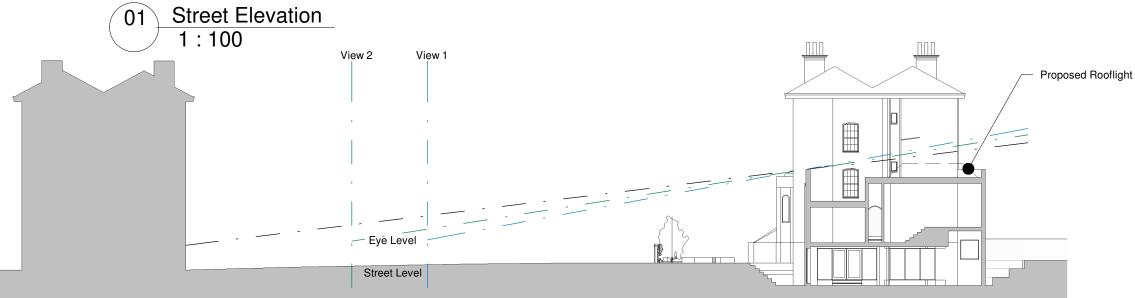

Street Section: Sightlines

1:250

Boundary

View 1

View 2

View for Opposite Property

| Rev.   | Description | Date     | dr by | ap by |
|--------|-------------|----------|-------|-------|
| Α      | Planning    | 30/03/21 | VA    | BL    |
|        |             |          |       |       |
|        |             |          |       |       |
|        |             |          |       |       |
|        |             |          |       |       |
|        |             |          |       |       |
|        |             |          |       |       |
|        |             |          |       |       |
|        |             |          |       |       |
|        |             |          |       |       |
| origir | nal by      |          | VA    | BL    |