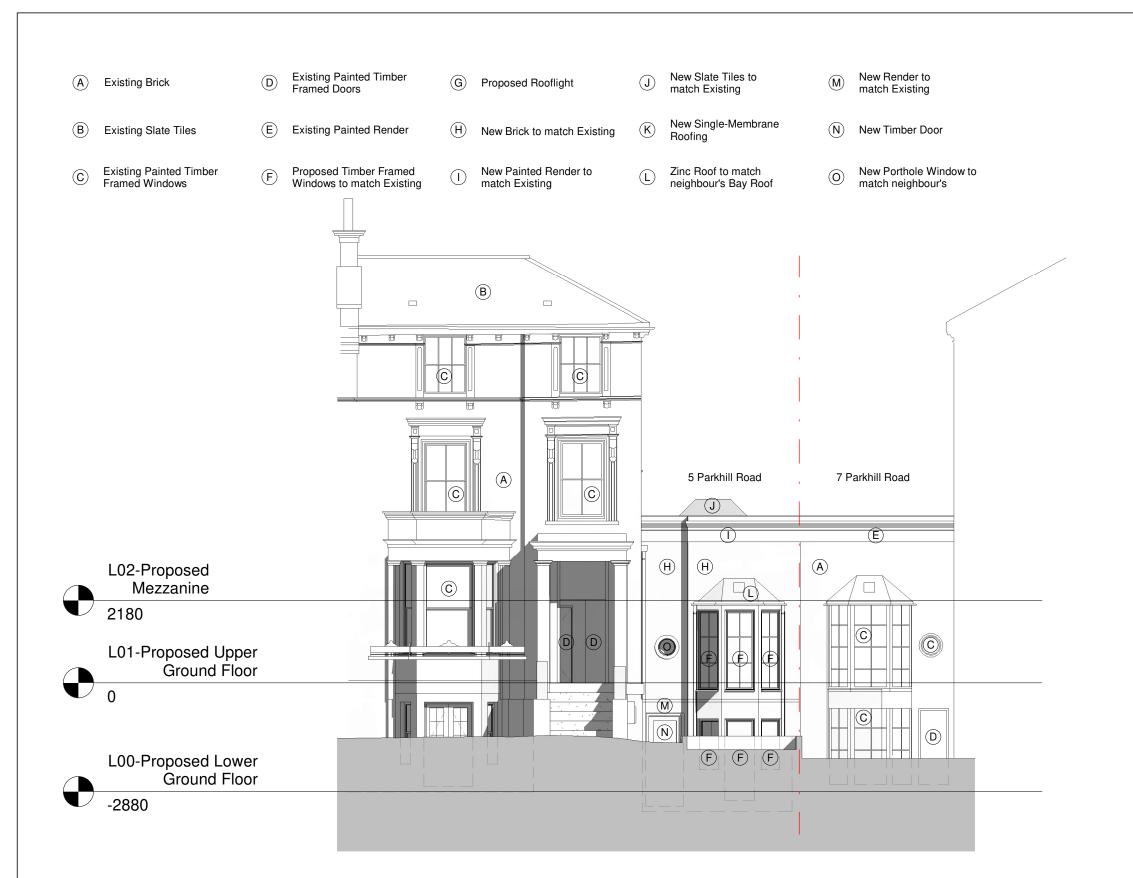

Parkhill Road

## **Proposed Elevations**

| Drawing Number | Scale @ /             | A3  |  |
|----------------|-----------------------|-----|--|
| 0160           | 1 : 100               |     |  |
| Project Number | Issue Status Planning |     |  |
| 0423           |                       |     |  |
| Drawing Name   |                       | Rev |  |
| 0423 - A -0160 |                       | Α   |  |