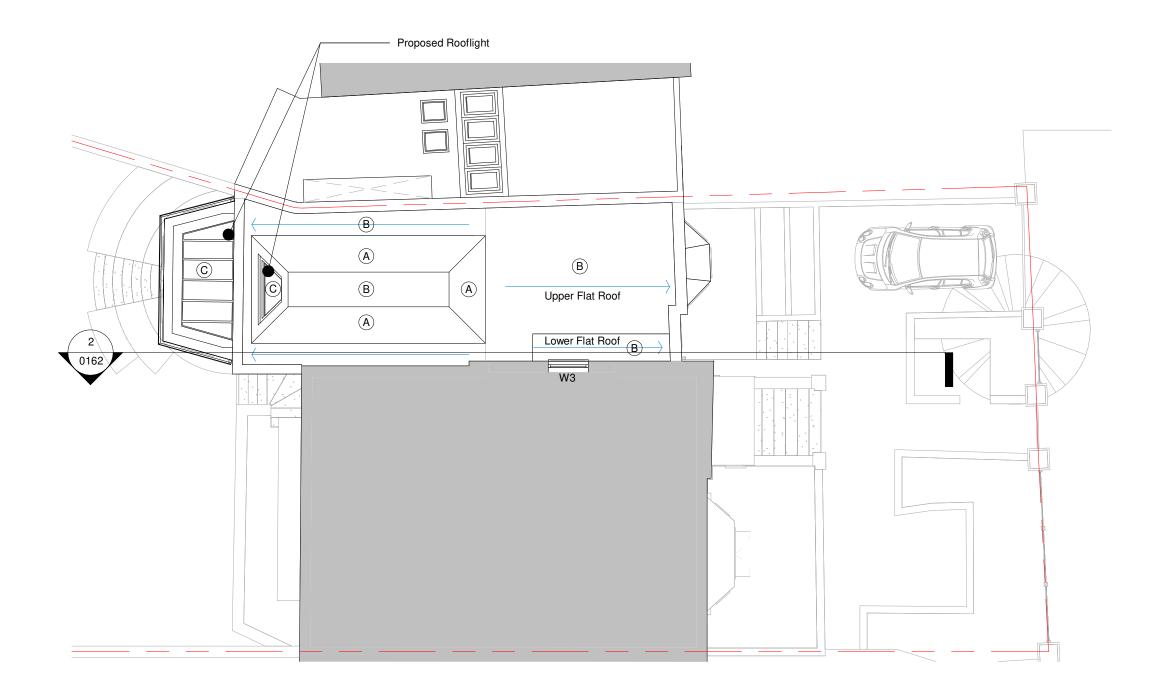

- New Slate Tiles to match Existing
- (C) Proposed Rooflight
- New Single-Membrane Roofing

L03-Proposed Roof 1:100

Drawing

Proposed Roof Plan

| Drawing Number | Scale @   | cale @ A3 |  |
|----------------|-----------|-----------|--|
| 0152           | 1 : 100   | 1:100     |  |
| Project Number | Issue Sta | ue Status |  |
| 0423           | Planning  |           |  |
| Drawing Name   |           | Rev       |  |
| 0423 - A -0152 |           | Α         |  |