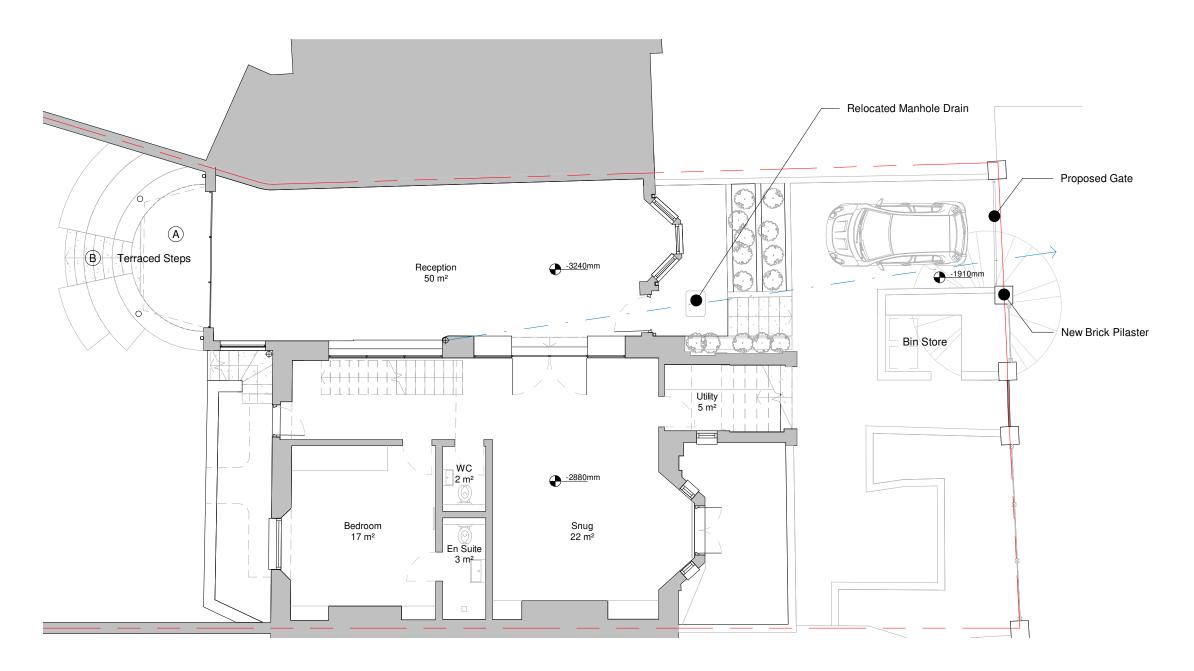

- Proposed Stone Paving
- Proposed Stone Steps

01 L00-Proposed Lower Ground Floor 1:100

General notes:

- All copyrights retained.

  No responsibility is accepted for unauthorised use.

  Do not scale from drawings Use figured dimensions only
- and verify on site.

Boundary

**Drainage Connection** to Mains Sewer

| Rev.        | Description | Date     | dr by | ap by |
|-------------|-------------|----------|-------|-------|
| Α           | Planning    | 30/03/21 | VA    | BL    |
|             |             |          |       |       |
|             |             |          |       |       |
|             |             |          |       |       |
|             |             |          |       |       |
|             |             |          |       |       |
|             |             |          |       |       |
|             |             |          |       |       |
|             |             |          |       |       |
|             |             |          |       |       |
| original by |             |          | VA    | BL    |
| I           |             | 1        |       |       |

Drawing

Proposed Lower Ground Plan

| Drawing Number | Scale @ A3   |  |
|----------------|--------------|--|
| 0150           | 1 : 100      |  |
| Project Number | Issue Status |  |
| 0423           | Planning     |  |
| Drawing Name   | Rev          |  |
| 0423 - A -0150 | A            |  |
|                |              |  |