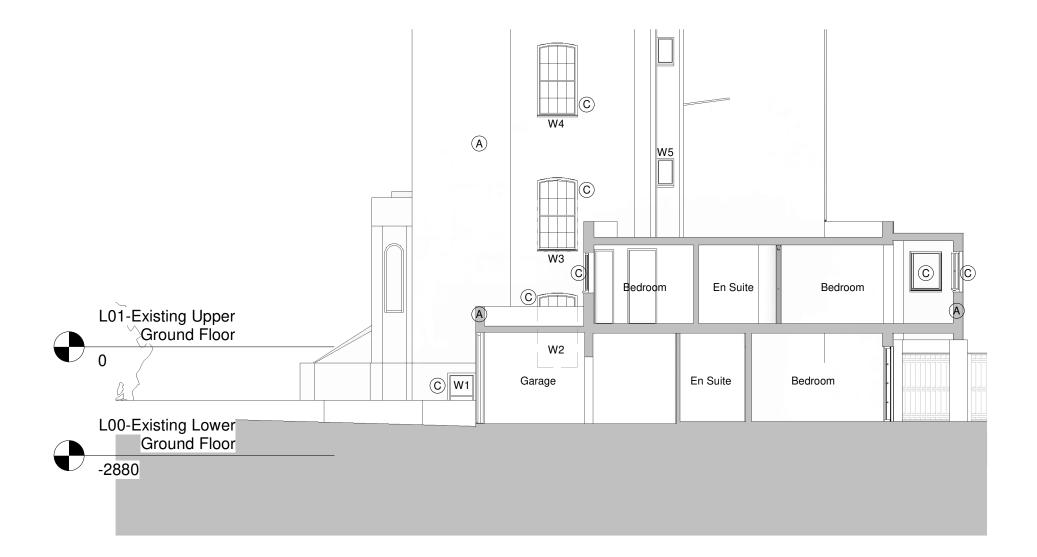

- Existing Brick
- Existing Painted Timber Framed Windows
- (E) Existing Painted Render

- Existing Slate Tiles
- **Existing Painted Timber** Framed Doors

Section A-A