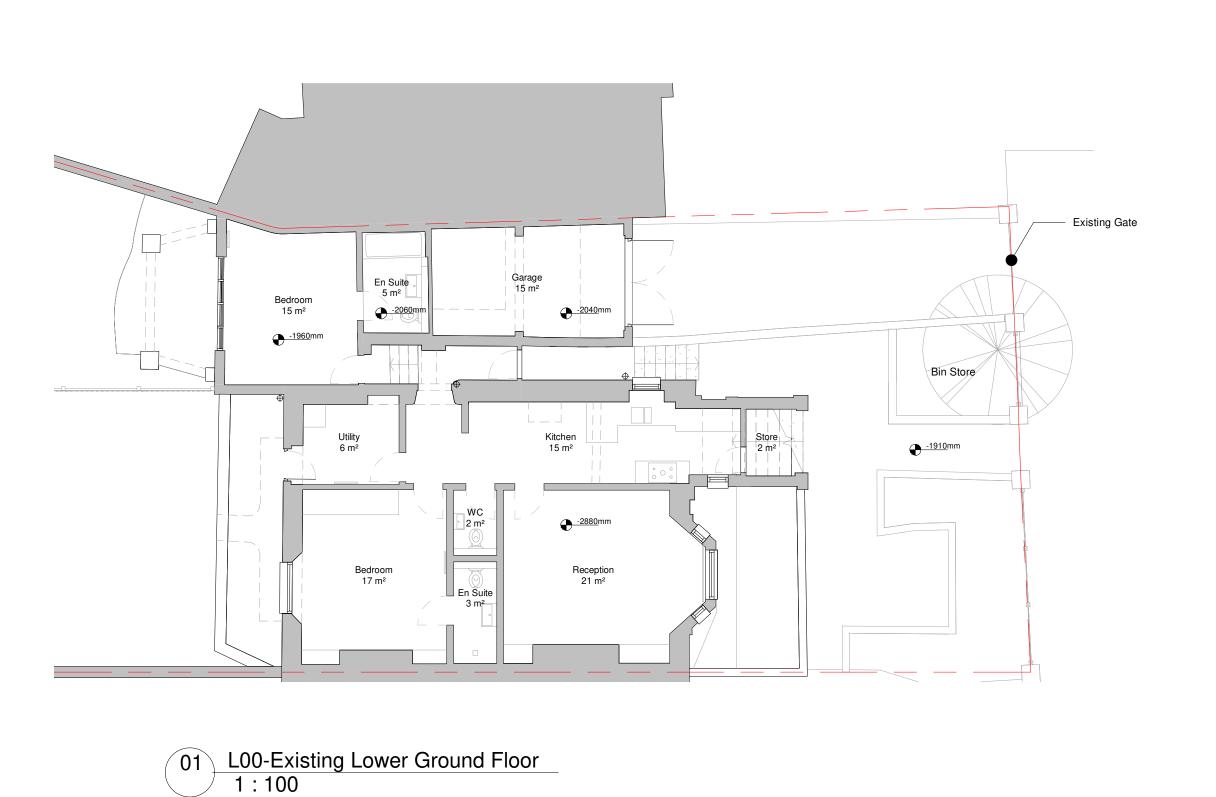

Drawing

**Existing Lower Ground Plan** 

| Drawing Number | Scale @ /    | A3     |  |
|----------------|--------------|--------|--|
| 0100           | 1 : 100      |        |  |
| Project Number | Issue Status |        |  |
| 0423           | Plannin      | anning |  |
| Drawing Name   |              | Rev    |  |
| 0423 - A -0100 |              | Α      |  |
|                |              |        |  |