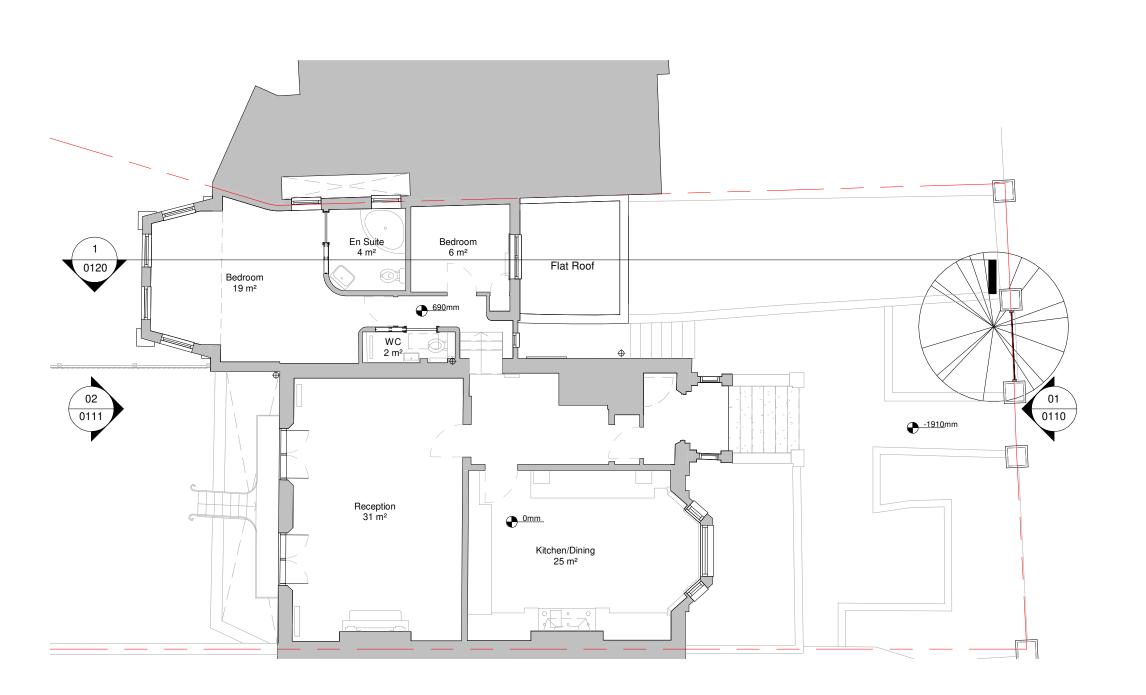

01 L01-Existing Upper Ground Floor 1:100

General notes:

- All copyrights retained.

  No responsibility is accepted for unauthorised use.

  Do not scale from drawings Use figured dimensions only
- and verify on site.

Existing Upper Ground Plan

| Drawing Number | Scale @ A3   |
|----------------|--------------|
| 0101           | 1 : 100      |
| Project Number | Issue Status |
| 0423           | Planning     |
| Drawing Name   | Rev          |
| 0423 - A -0101 | A            |