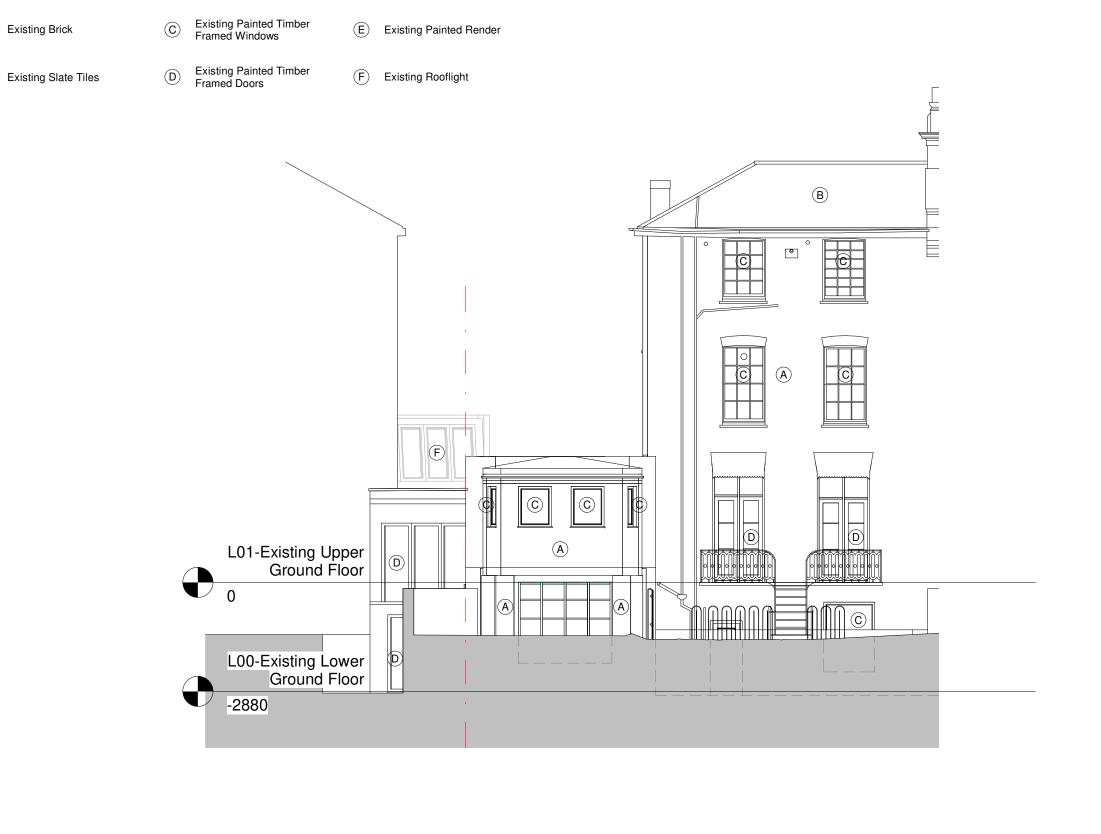

West-Existing 1:100

Existing Brick

General notes:

- All copyrights retained.

  No responsibility is accepted for unauthorised use.

  Do not scale from drawings Use figured dimensions only
- and verify on site.

Address: TMRW @ Davis House, Robert Street, Croydon, CR0 1QQ

Telephone: 0208 144 1737

info@vitaarchitecture.com

Client Sara Kurtulus

Project

Parkhill Road

Drawing

**Existing Elevations** 