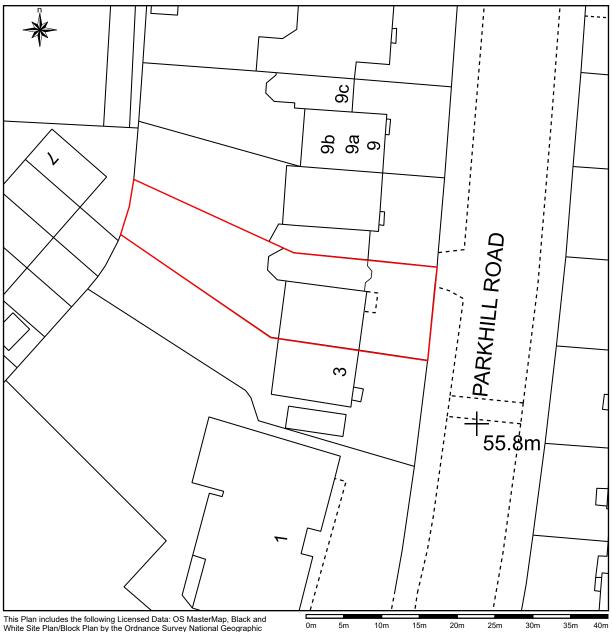

## Site Plan/Block Plan of NW3 2YH

This Plan includes the following Licensed Data: OS MasterMap, Black and White Site Plan/Block Plan by the Ordnance Survey National Geographic Database and incorporating surveyed revision available at the date of production. Reproduction in whole or in part is prohibited without the prior permission of Ordnance Survey. The representation of a road, track or path is no evidence of a right of way. The representation of features, as lines is no evidence of a property boundary. © Crown copyright and database rights, 2021. Ordnance Survey 0100031673

Scale: 1:500, paper size: A4