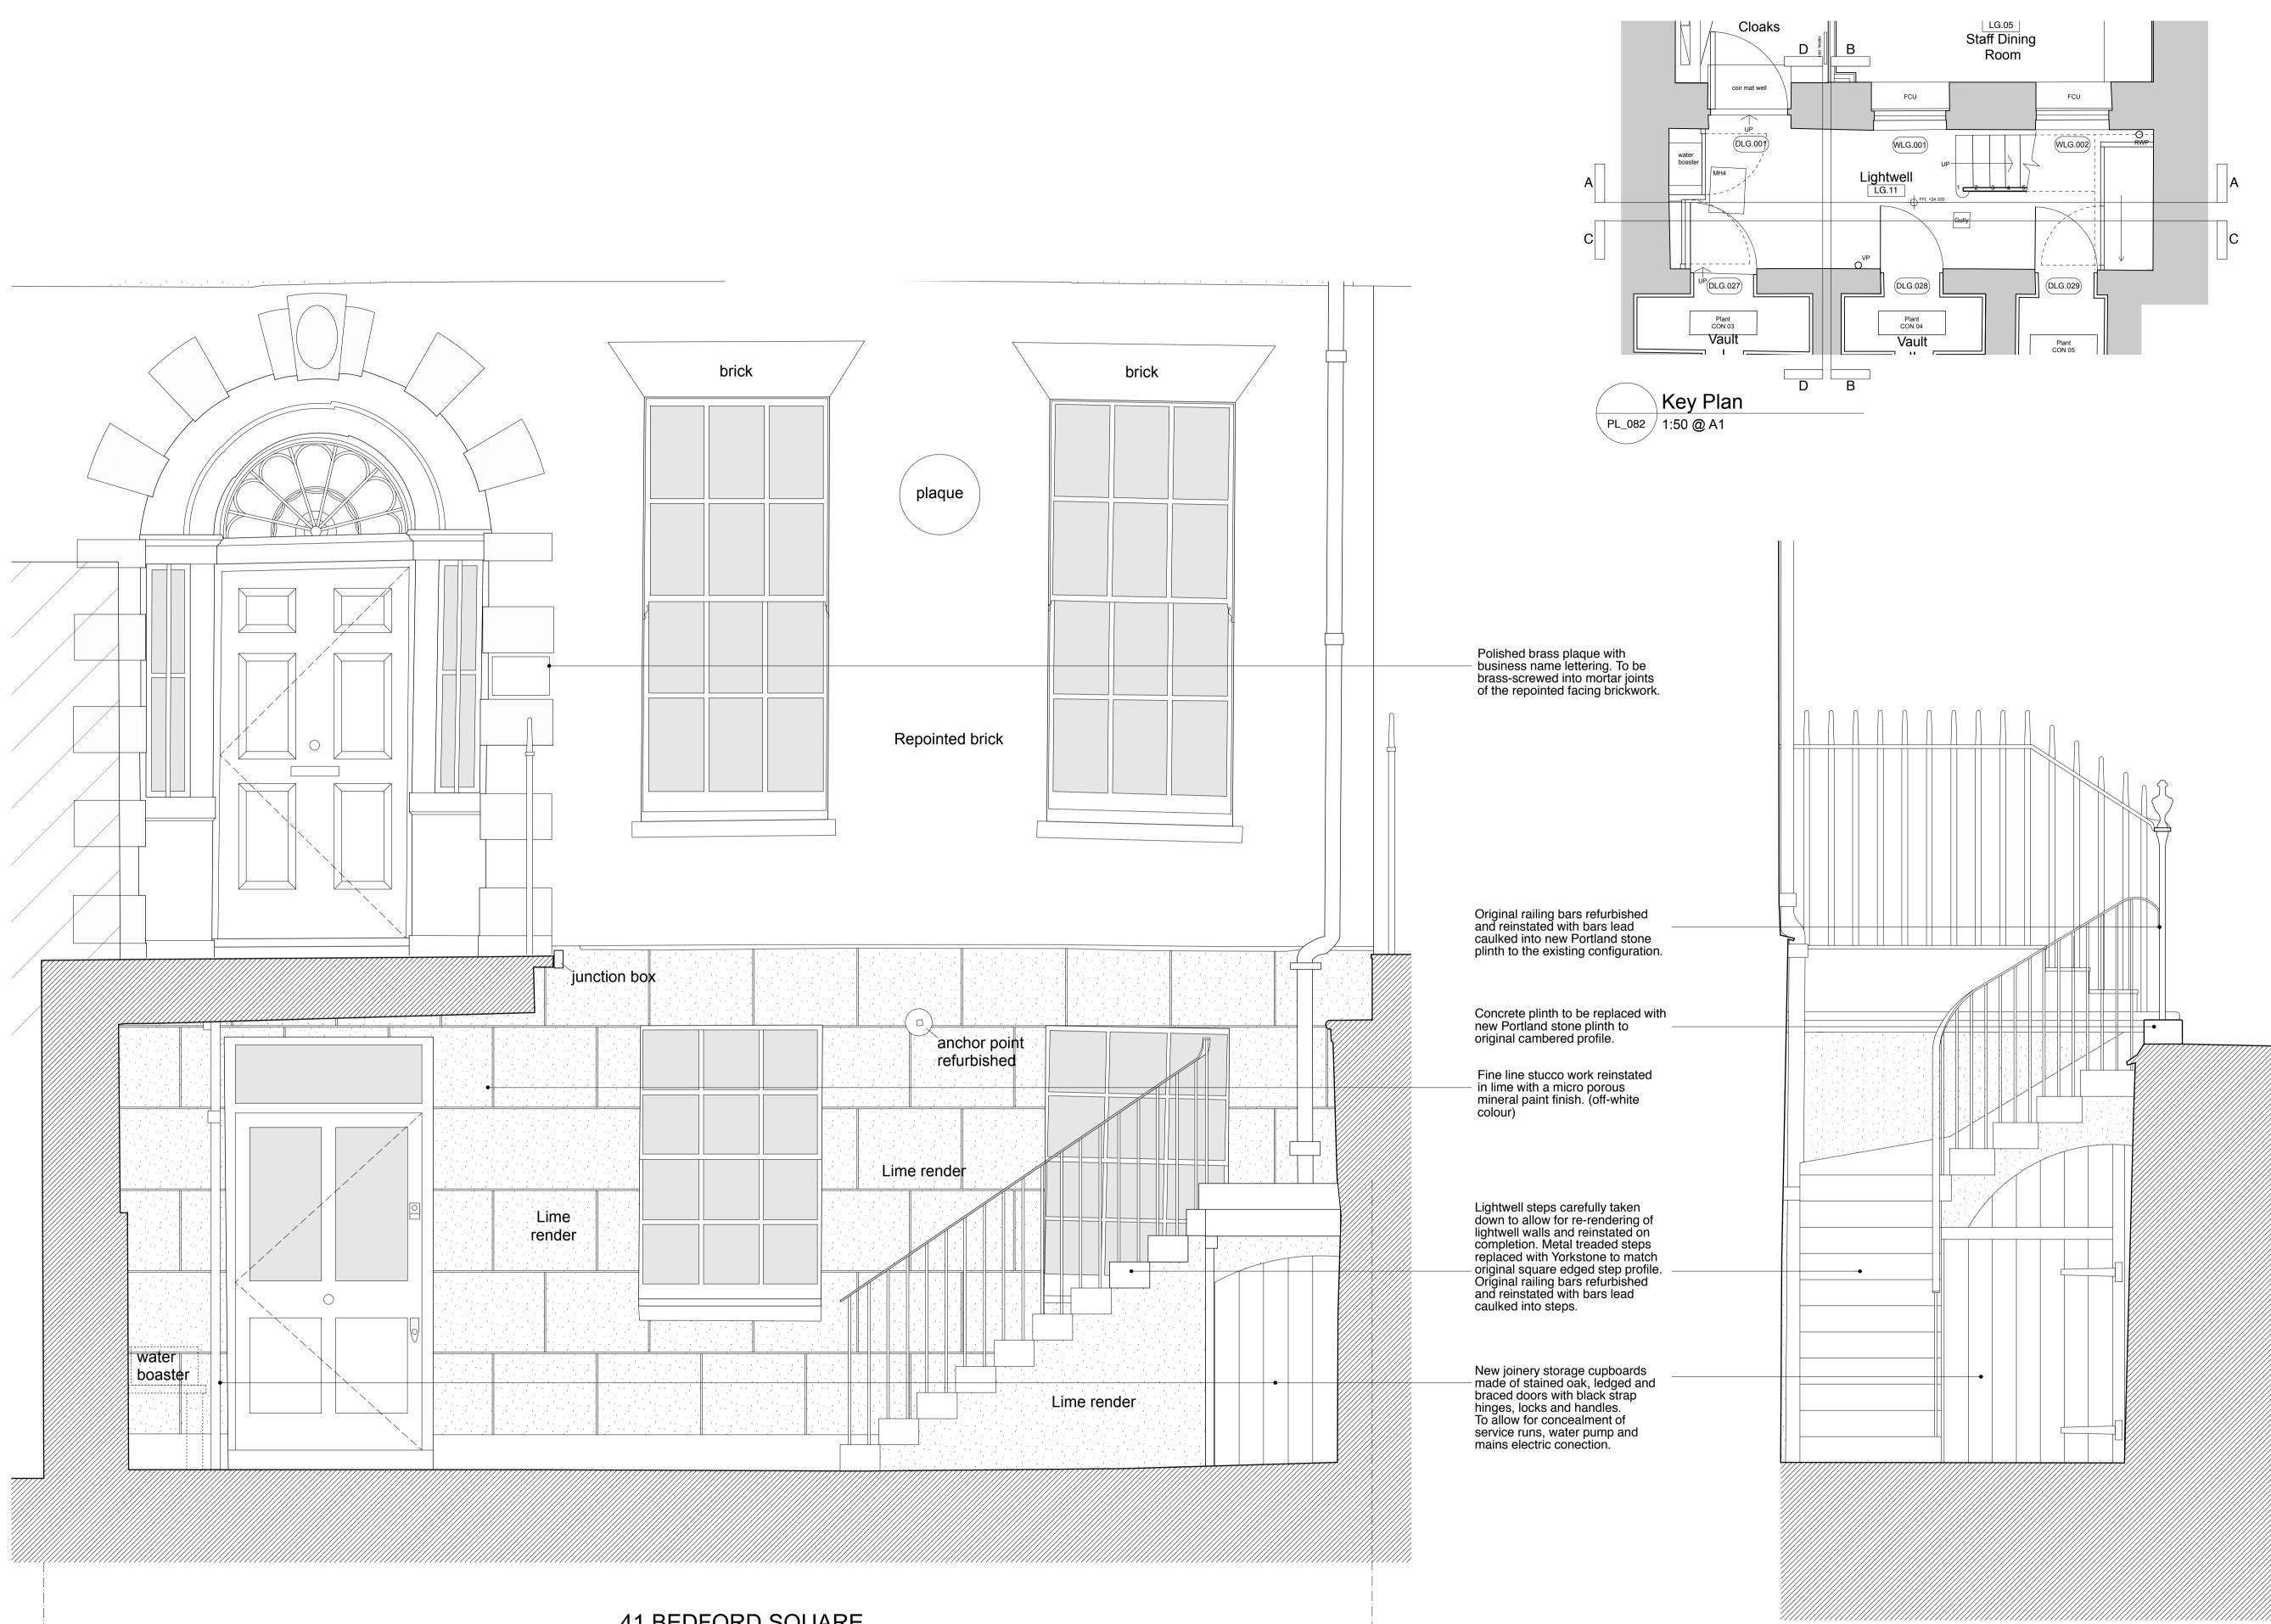

41 BEDFORD SQUARE

0

2 Proposed Elevation B PL\_082 1:20 @ A1

3m

2

All dimensions are in millimeters. All construction to comply with all current British Standards and Building Regulations requirements. Drawing notes

Mild hydraulic lime render to be used Allow 2 layers base coat, 1 layer finish coat onto existing structure. Stucco lines to be 100mm at equal centres vertically between drip and render damp proofing.