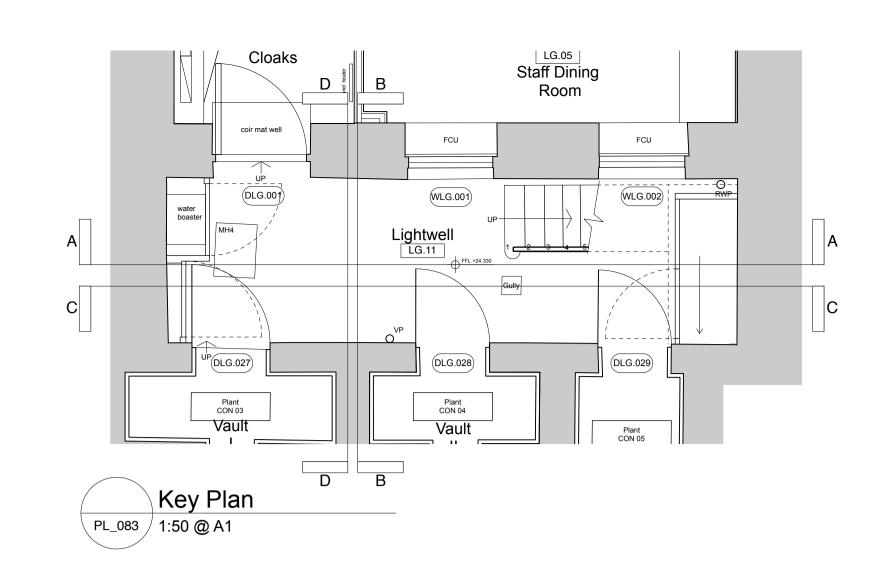

PL\_083 Proposed Elevation D 1:20 @ A1

Copyright owned by **smok.**Do not scale from this drawing.
All dimensions are to be checked on site prior to commencing the construction of any element of the works or manufacture of any elements.
Any discrepencies between the drawing and site conditions\dimensions, any errors or ommissions are to brought to the attention of the architect for clarification prior to proceeding with construction