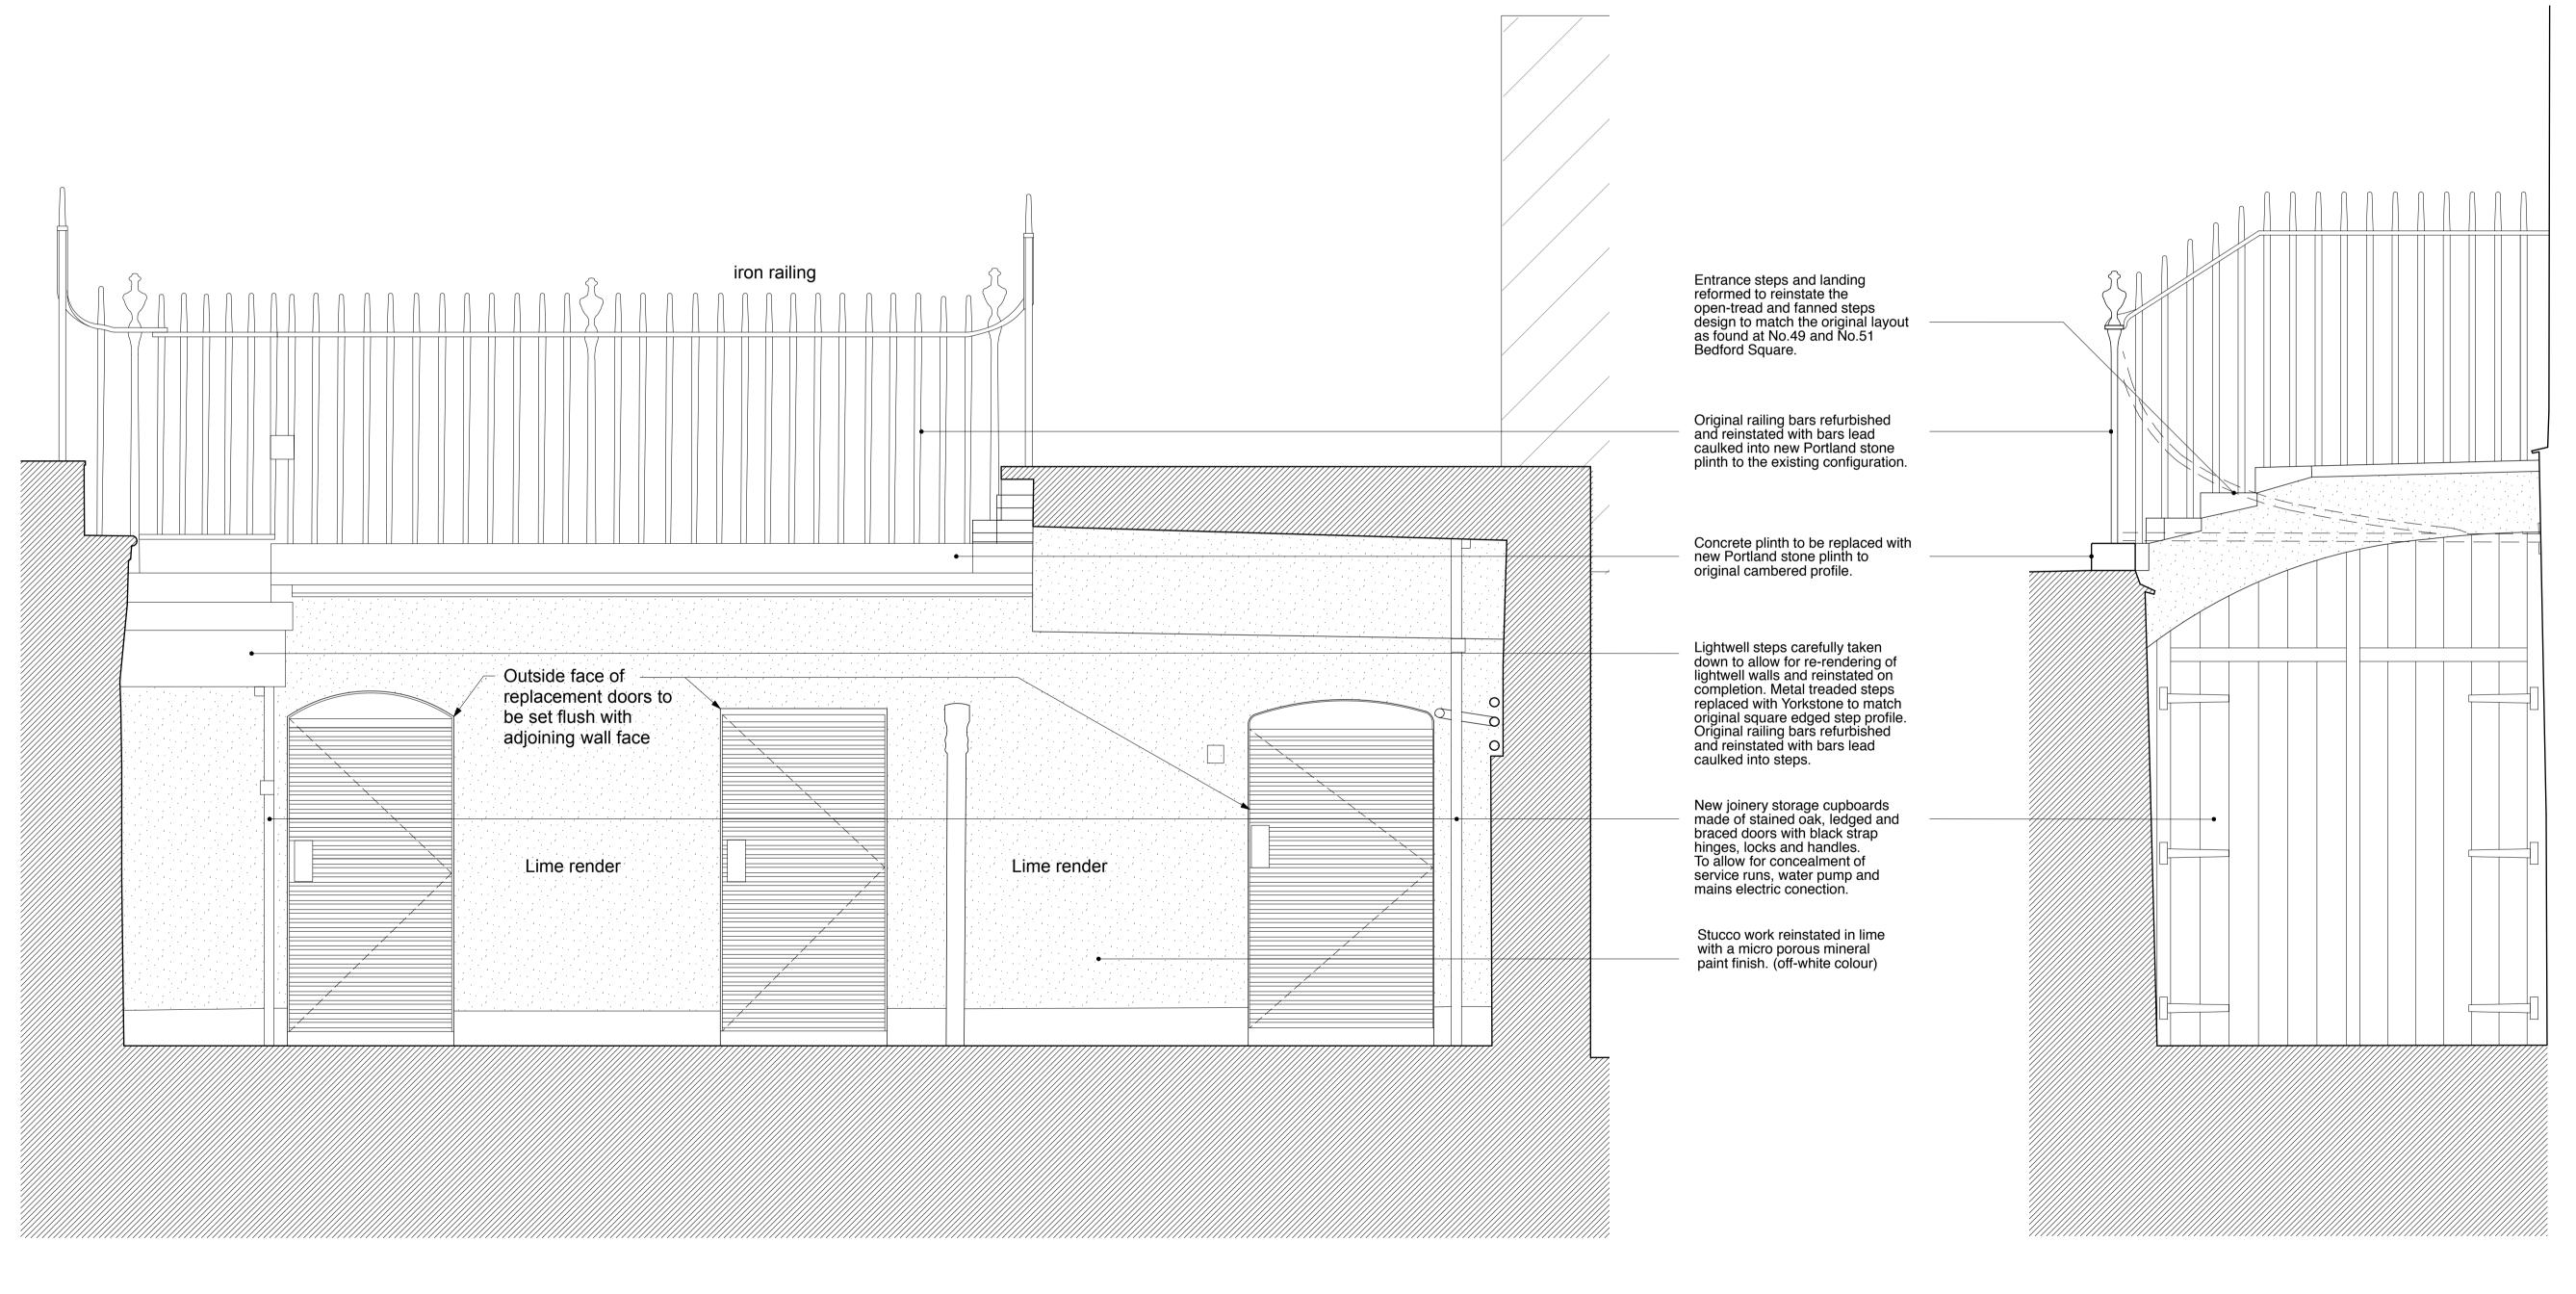

PL\_083 Proposed Elevation D 1:20 @ A1

Copyright owned by **smok.**Do not scale from this drawing.
All dimensions are to be checked on site prior to commencing the construction of any element of the works or manufacture of any elements.
Any discrepencies between the drawing and site conditions\dimensions, any errors or ommissions are to brought to the attention of the architect for clarification prior to proceeding with construction

## **Drawing notes**

General notes

Mild hydraulic lime render to be used Allow 2 layers base coat, 1 layer finish coat onto existing structure.
Stucco lines to be 100mm at equal centres vertically between drip and render damp proofing.