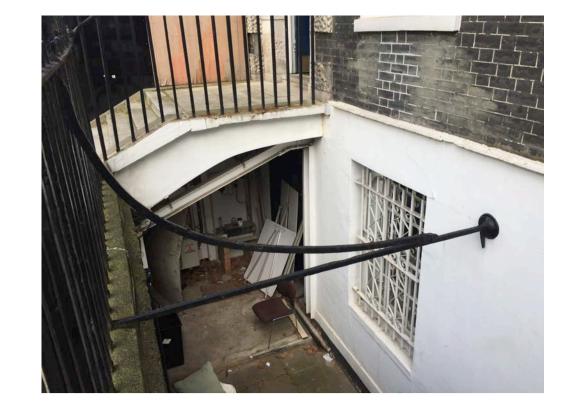

Existing 41 Bedford Square

PL\_078 entrance steps

Existing 41 Bedford Square

PL\_078 entrance steps

Existing 41 Bedford
Sq below entrance

Existing steps and

PL\_078 vaults

Existing lightwell steps and Yorkstone paving

Existing 41 Bedford

PL\_078 Square lightwell

Existing debris against front elevation

PL\_078 vaults

Existing steps and

Copyright owned by **smok.** Do not scale from this drawing. All dimensions are to be checked on site prior to commencing the construction of any element of the works or manufacture of any elements.