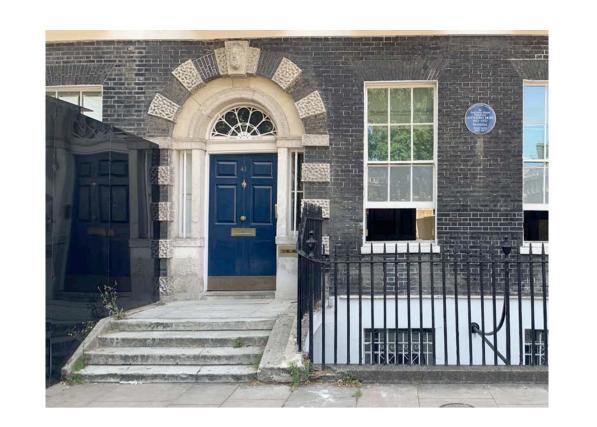

Existing 41 Bedford Square

PL\_078 entrance steps

Existing 41 Bedford Square

PL\_078 entrance steps

Existing 41 Bedford
Sq below entrance

Existing steps and

PL\_078 vaults

Existing lightwell steps and Yorkstone paving

Existing 41 Bedford

PL\_078 Square lightwell

Existing debris against front elevation

PL\_078 vaults

Existing steps and

Copyright owned by **smok.** Do not scale from this drawing. All dimensions are to be checked on site prior to commencing the construction of any element of the works or manufacture of any elements.