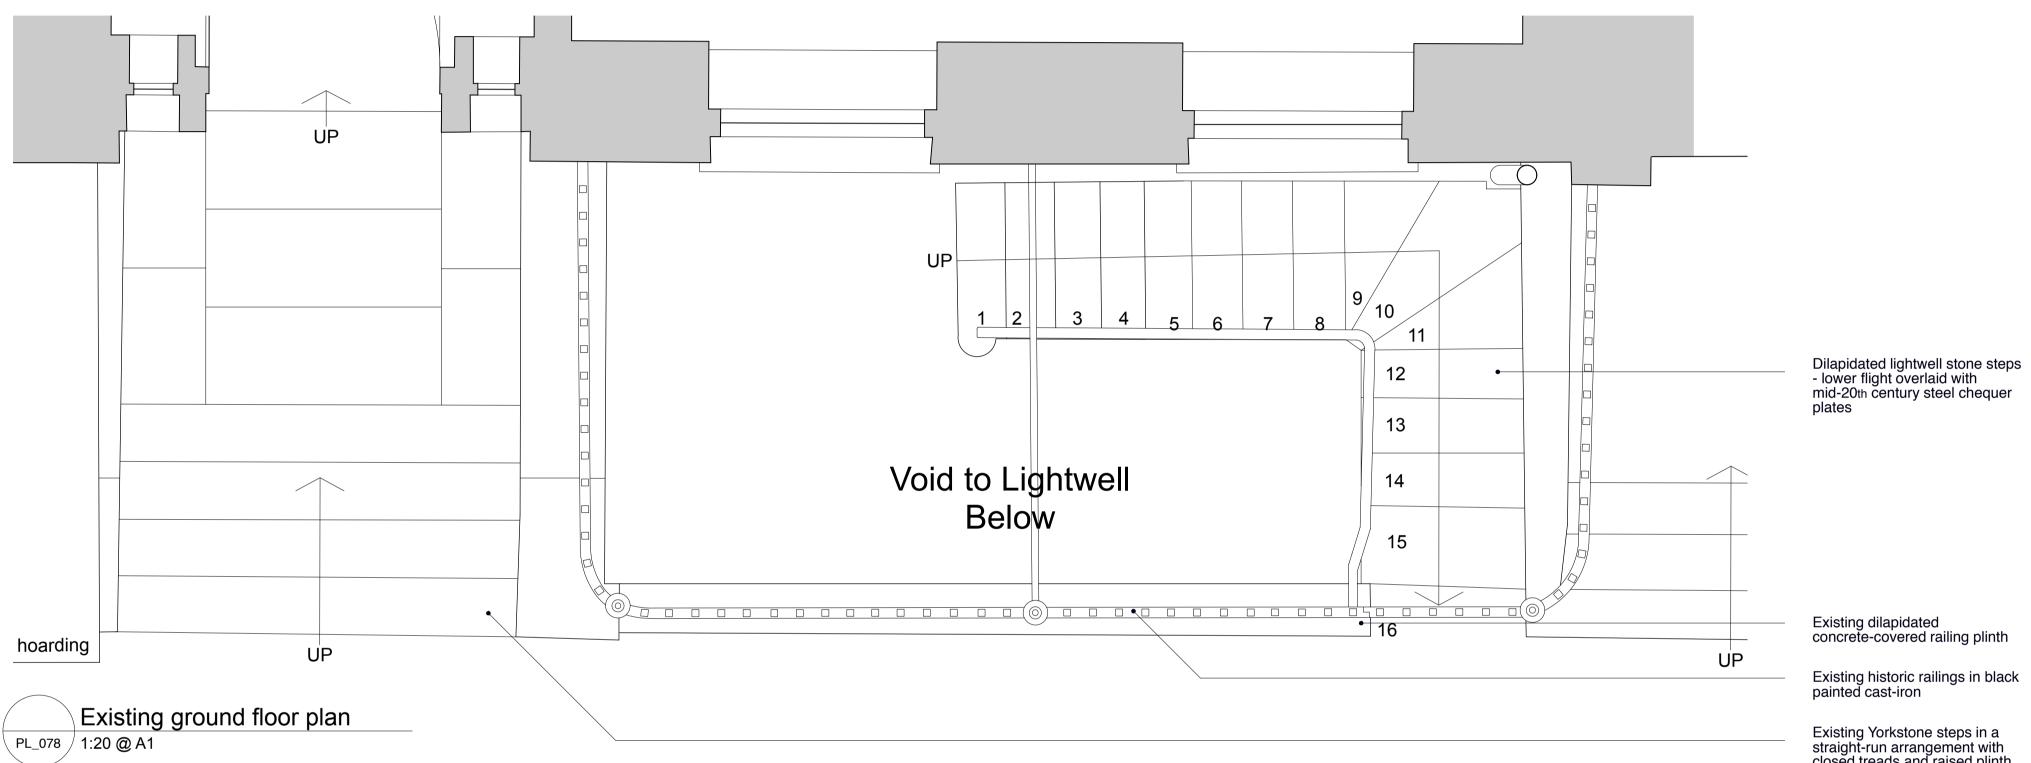

Existing 41 Bedford Square

PL\_078 entrance steps

Existing 41 Bedford Square

PL\_078 entrance steps

Existing 41 Bedford
Sq below entrance

Existing steps and

PL\_078 vaults

Existing lightwell steps and Yorkstone paving

Existing 41 Bedford

PL\_078 Square lightwell

Existing debris against front elevation

PL\_078 vaults

Existing steps and

Copyright owned by **smok.** Do not scale from this drawing. All dimensions are to be checked on site prior to commencing the construction of any element of the works or manufacture of any elements.