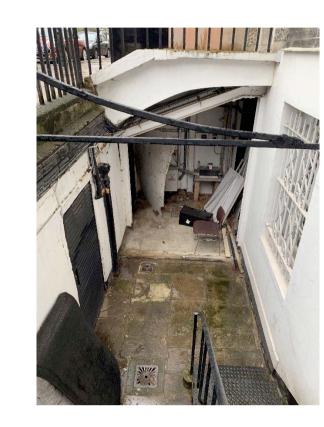

Existing 41 Bedford Square

PL\_078 entrance steps

Existing 41 Bedford Square

PL\_078 entrance steps

Existing 41 Bedford
Sq below entrance

Existing steps and

PL\_078 vaults

Existing lightwell steps and Yorkstone paving

Existing 41 Bedford

PL\_078 Square lightwell

Existing debris against front elevation

PL\_078 vaults

Existing steps and

Copyright owned by **smok.** Do not scale from this drawing. All dimensions are to be checked on site prior to commencing the construction of any element of the works or manufacture of any elements.