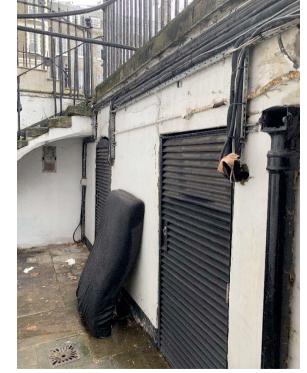

Existing 41 Bedford

PL\_078 Square lightwell

Existing debris against front elevation

PL\_078 vaults

Existing steps and

Copyright owned by **smok.** Do not scale from this drawing. All dimensions are to be checked on site prior to commencing the construction of any element of the works or manufacture of any elements.