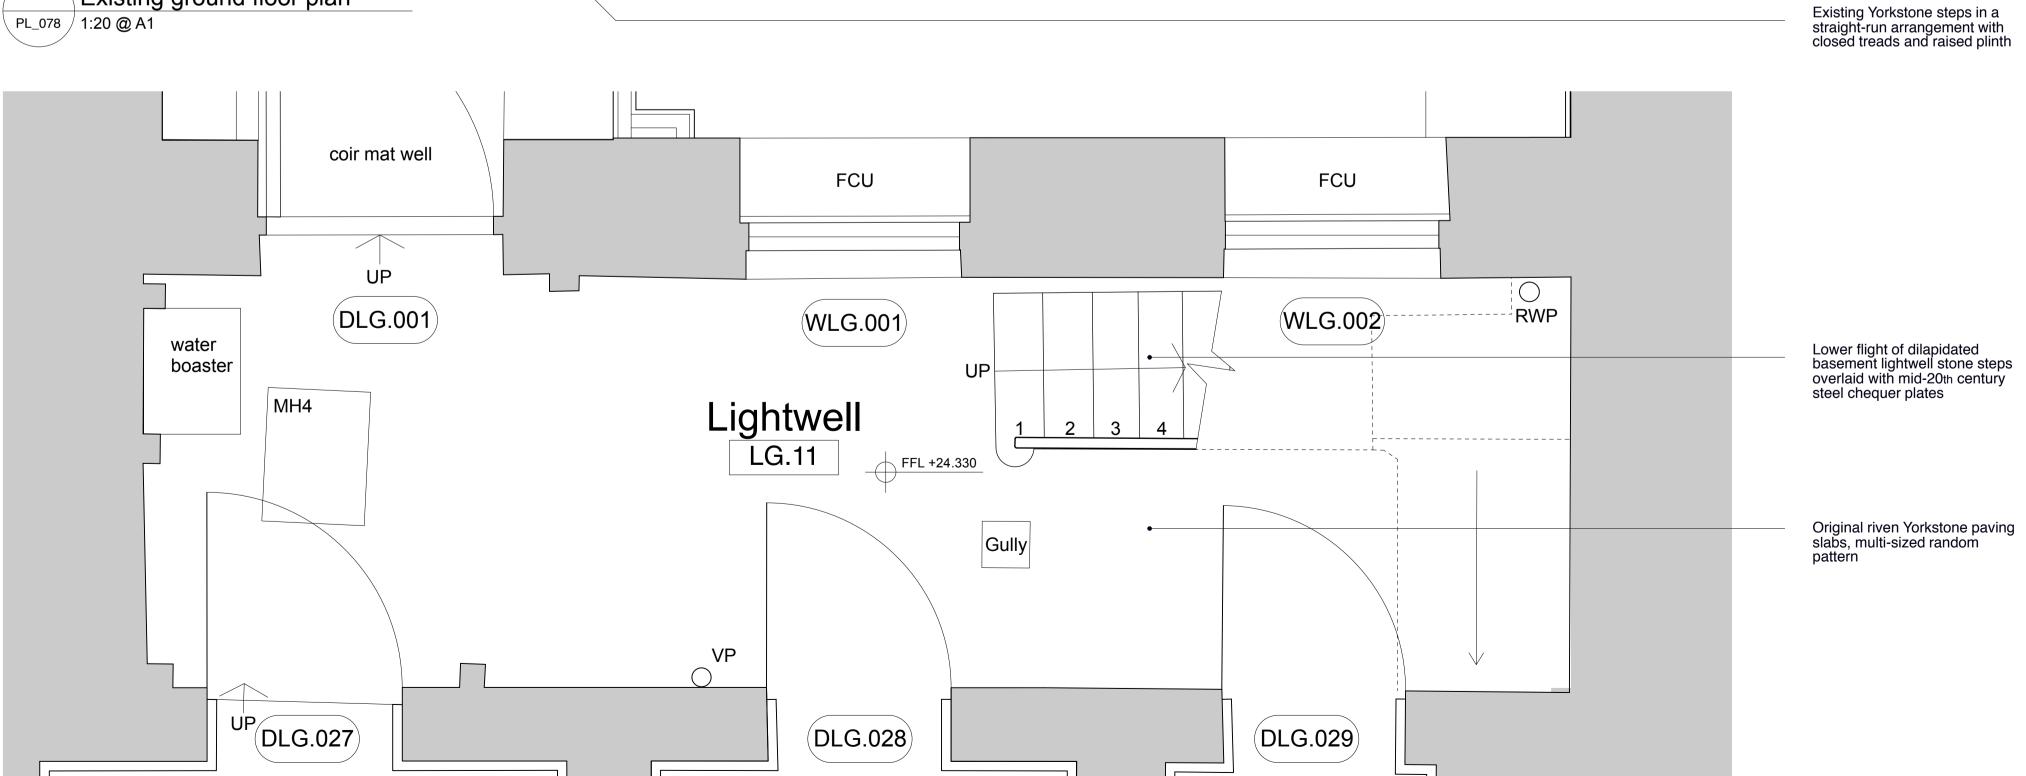

Existing 41 Bedford Square

PL\_078 entrance steps

Existing 41 Bedford Square

PL\_078 entrance steps

Existing 41 Bedford
Sq below entrance

Existing steps and

PL\_078 vaults

Existing lightwell steps and Yorkstone paving

Existing 41 Bedford

PL\_078 Square lightwell

Existing debris against front elevation

PL\_078 vaults

Existing steps and

Copyright owned by **smok.** Do not scale from this drawing. All dimensions are to be checked on site prior to commencing the construction of any element of the works or manufacture of any elements.