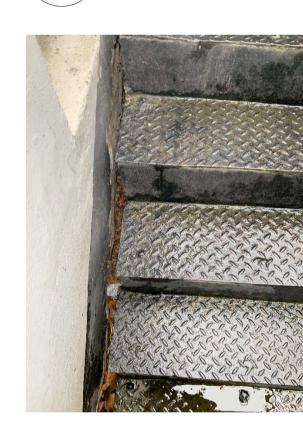

Existing 41 Bedford Square

PL\_078 entrance steps

Existing 41 Bedford Square

PL\_078 entrance steps

Existing 41 Bedford
Sq below entrance

Existing steps and

PL\_078 vaults

Existing lightwell steps and Yorkstone paving