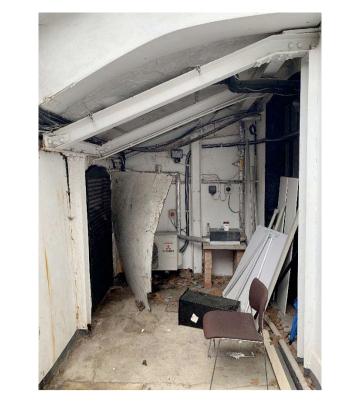

Existing 41 Bedford

PL\_078 Square lightwell

Existing debris against front elevation

PL\_078 vaults

Existing steps and

Copyright owned by **smok.** Do not scale from this drawing. All dimensions are to be checked on site prior to commencing the construction of any element of the works or manufacture of any elements.