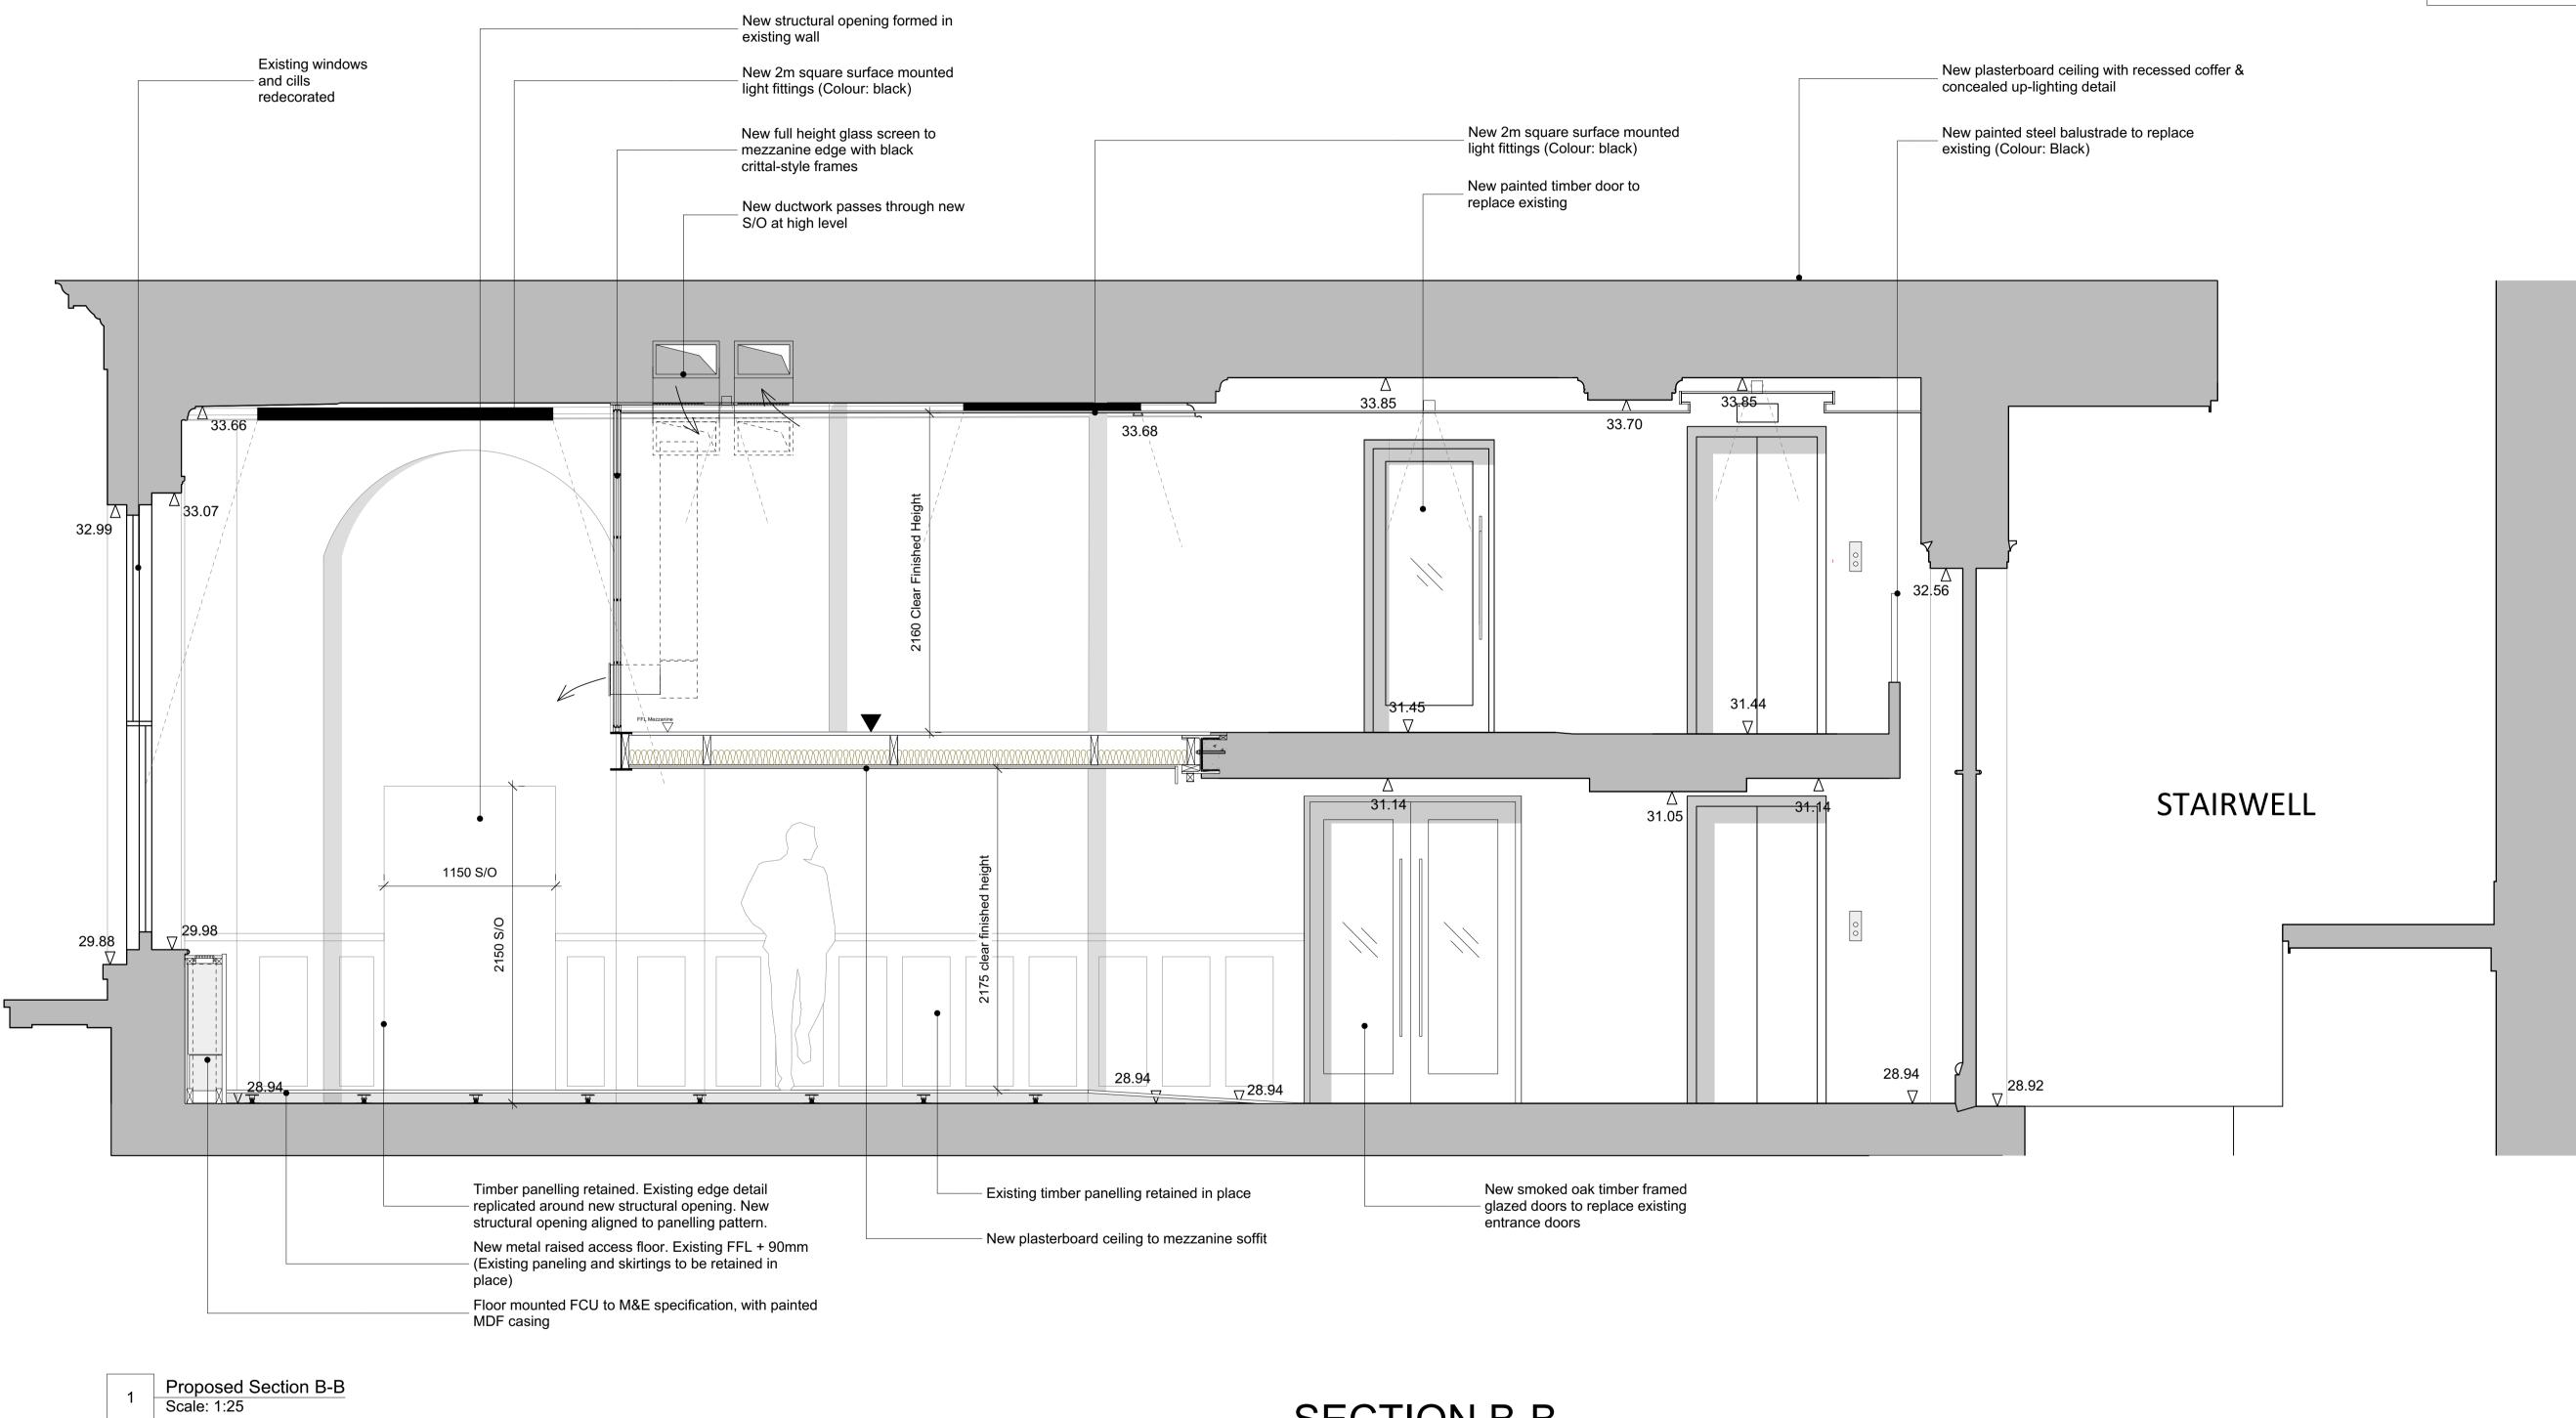

## **SECTION B-B**

 $\mathbf{C}$ 

KEY

5m

|                                 |               |                 | 1                                     |             | 11         |
|---------------------------------|---------------|-----------------|---------------------------------------|-------------|------------|
| Date                            |               |                 | Project                               | Job Ref.    |            |
| March 2021                      |               |                 | 163 Eversholt Street, First Floor 378 |             |            |
| Scale<br>1:25@A1                | Drawn<br>JM   | Check<br>MH     | Title<br>Proposed Section B-B         |             | halebrown  |
| Status Client Ref<br>PLANNING - |               | Client Ref<br>- | Drwg. no.<br>(GA)201                  | Rev.<br>PL1 | architects |
| Hale Brown                      | Architects Lt | d. Studio 1.04  |                                       |             |            |
| <b>T:</b> 020 3735              | 7442          | E: mail@hale    |                                       |             |            |