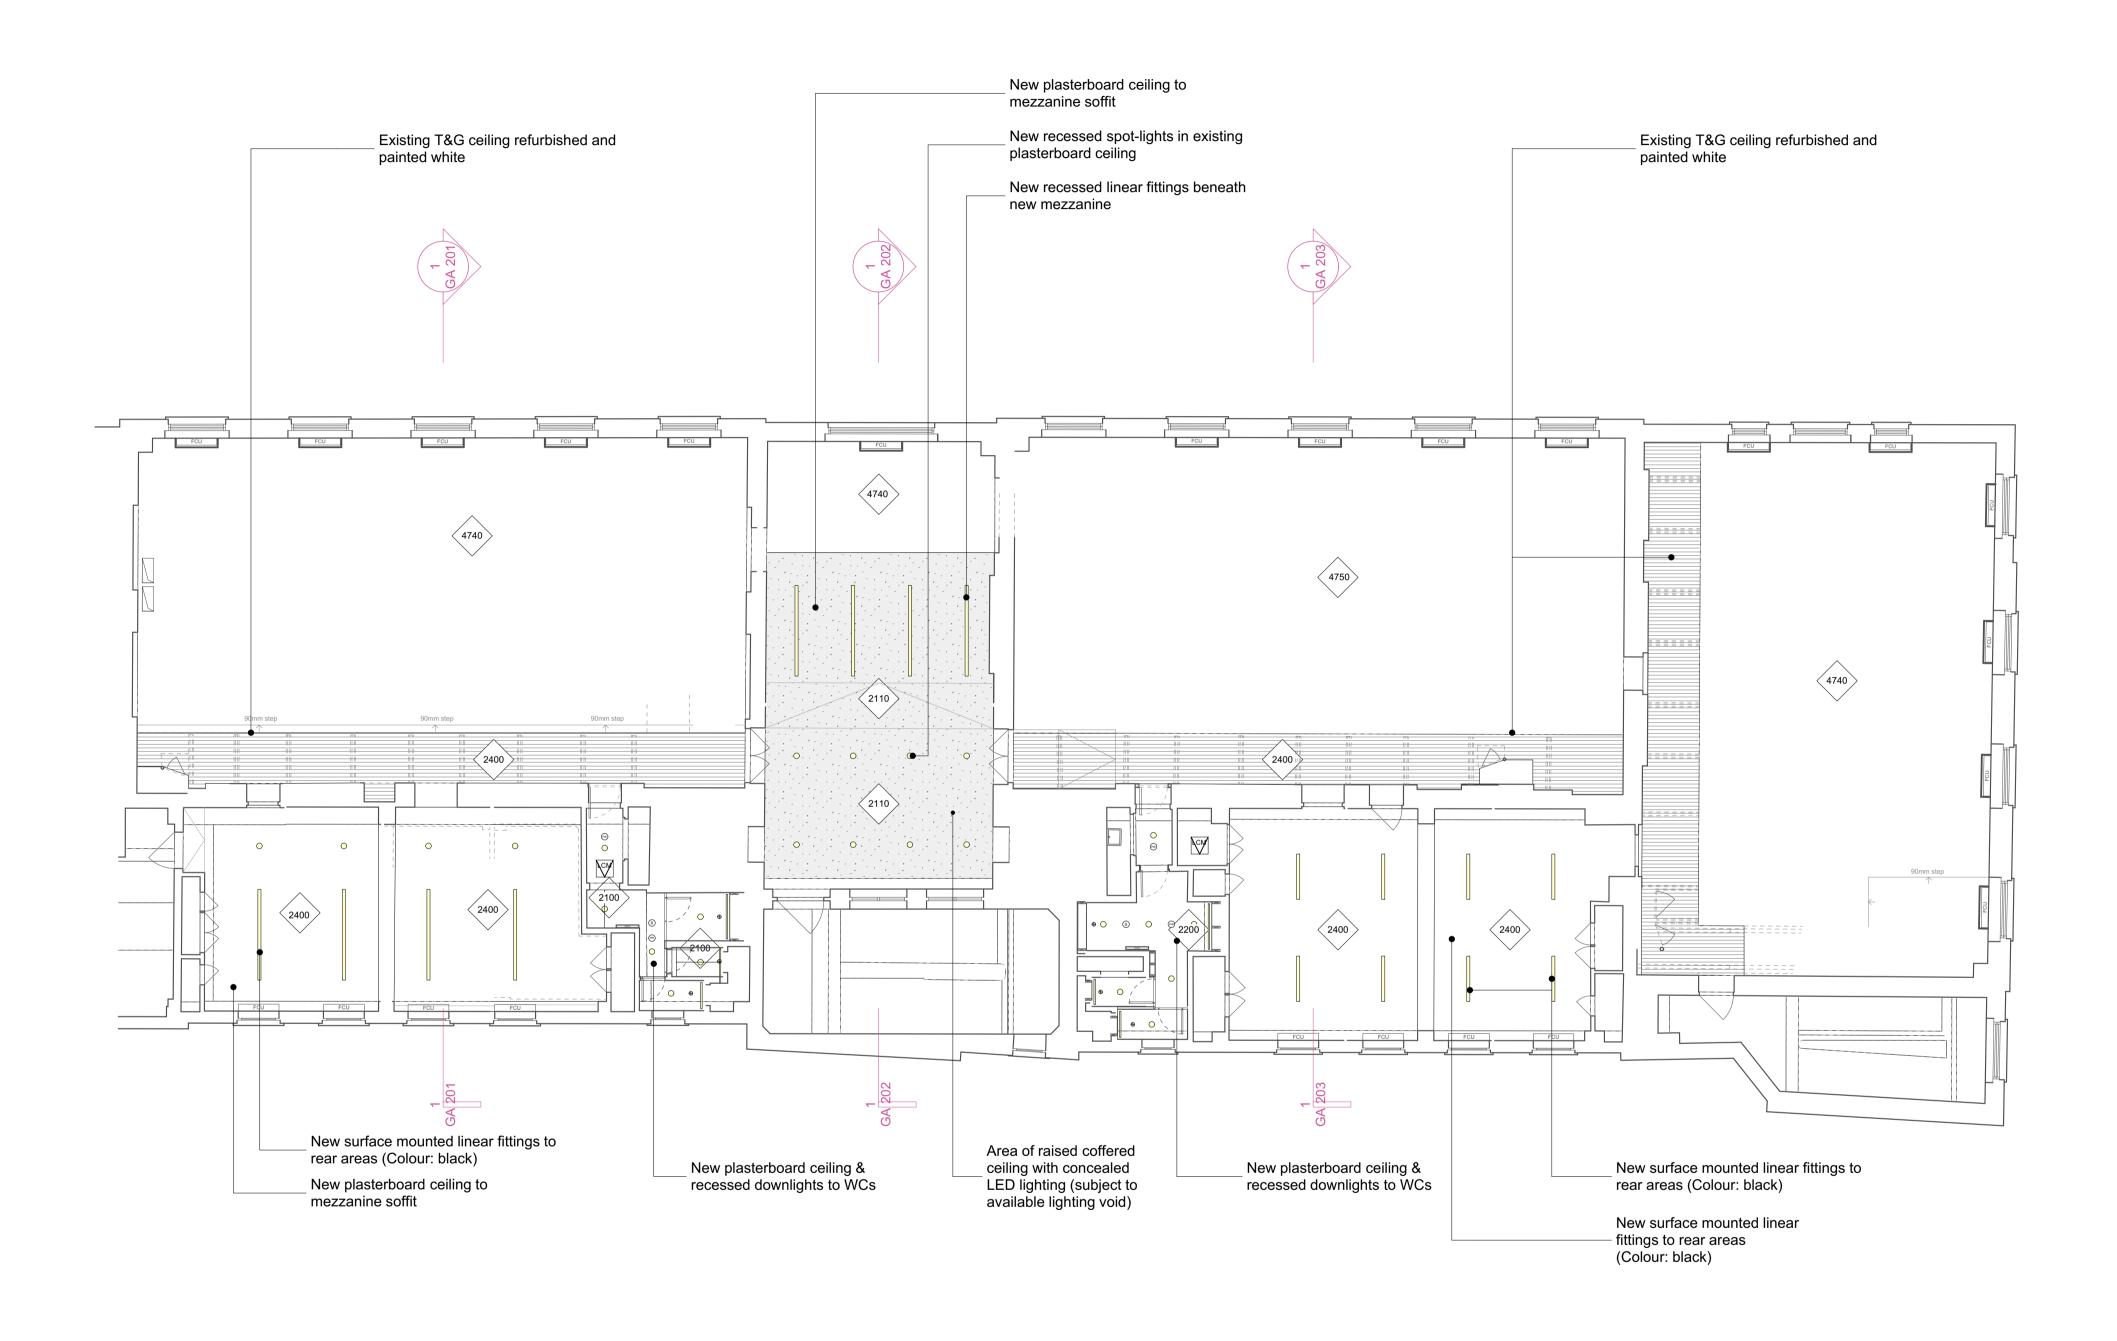

## **Lighting Key**

NOTE: Refer to M&E Specification for details

LF01 Square-linear pendant fittings
LF02 Recessed downlights (directional)
LF03 Recessed downlights
LF04 Linear surface mounted fittings
LF05 LED strips to WCs

Proposed First Floor RCP (Low Level)
Scale: 1:100

10m 5m 20m

| All dimensions to be checked on site prior to commencement of any works, and/or preparation of any                                                                                            | Revision Date  | Amendment | Date                                   | Project                                                                           | Job Ref. |
|-----------------------------------------------------------------------------------------------------------------------------------------------------------------------------------------------|----------------|-----------|----------------------------------------|-----------------------------------------------------------------------------------|----------|
| shop drawings.                                                                                                                                                                                | PL1 31/03/2021 |           | March 2021                             | 163 Eversholt Street, First Floor                                                 | 378 ■    |
| Sizes of and dimensions to any structural or services elements are indicative only. See structural and service engineers drawings for actual sizes / dimensions.                              |                |           | Scale Drawn Check                      | Title                                                                             | h        |
| This drawing to be read in conjunction with all other Architect's drawings, specifications and other Consultants' information.                                                                |                |           | 1:100@A1 JM MH                         | Proposed RCP (Low Level)                                                          |          |
|                                                                                                                                                                                               |                |           | Status Client Ref                      | Drwg. no.                                                                         | Rev.     |
| All proprietary systems shown on this drawing are to be installed strictly in accordance with the Manufacturers/Suppliers recommended details.                                                |                |           | PLANNING -                             | (RCP)101                                                                          | PL1      |
| Any discrepancies between information shown on this drawing and any other contract information or manufacturers/suppliers recommendations is to be brought to the attention of the Architect. |                |           | Hale Brown Architects Ltd. Studio 1.04 | Hale Brown Architects Ltd. Studio 1.04 Edinburgh House, Lambeth, London, SE11 5DP |          |
|                                                                                                                                                                                               |                |           | T: 020 3735 7442 E: mail@hale          | ebrown.com W: www.halebrown.com                                                   |          |