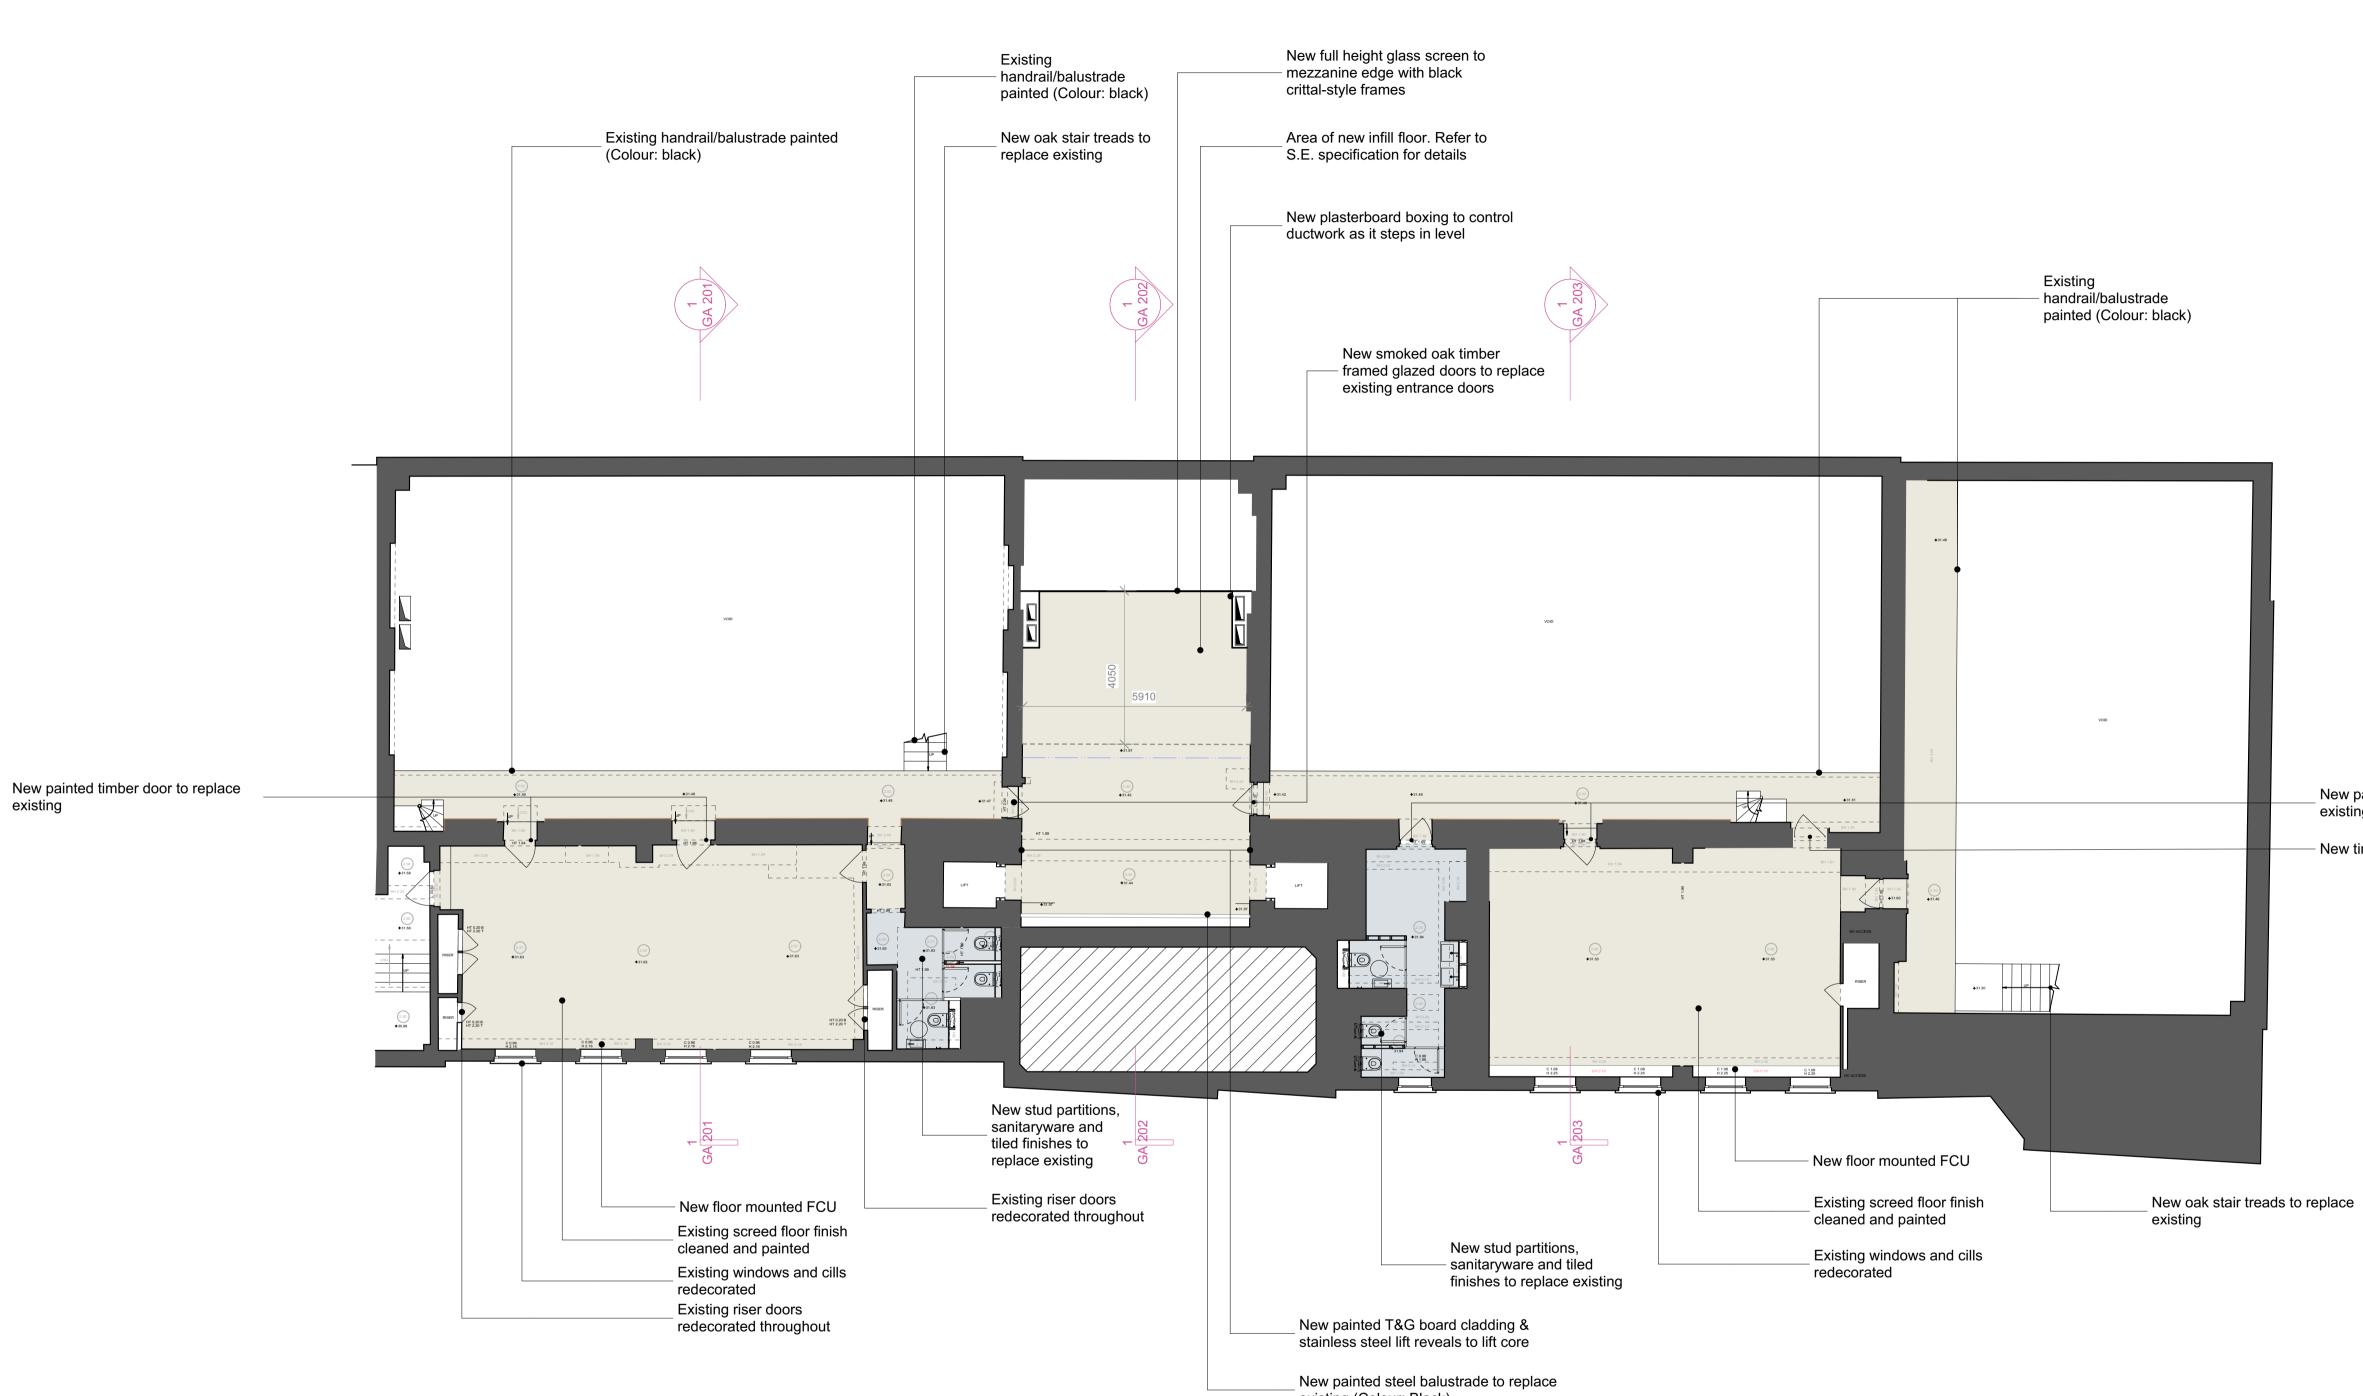

\_New painted steel balustrade to replace existing (Colour: Black)

5m 0

\_ New painted timber door to replace existing

New timber door

10m

20m

| Date<br>March 2021                  |                                                                           |                 | Project<br>163 Eversholt Street, First Floor | halebrown   |            |
|-------------------------------------|---------------------------------------------------------------------------|-----------------|----------------------------------------------|-------------|------------|
| Scale Drawn Check<br>1:100@A1 JM MH |                                                                           |                 | Title<br>Proposed First Floor Mezzanine Plan |             |            |
| Status Client Ref<br>PLANNING -     |                                                                           | Client Ref<br>- | Drwg. no.<br>(GA)102                         | Rev.<br>PL1 | architects |
|                                     | Hale Brown Architects Lto<br><b>T</b> : 020 3735 7442 <b>E</b> : <u>m</u> |                 |                                              |             |            |